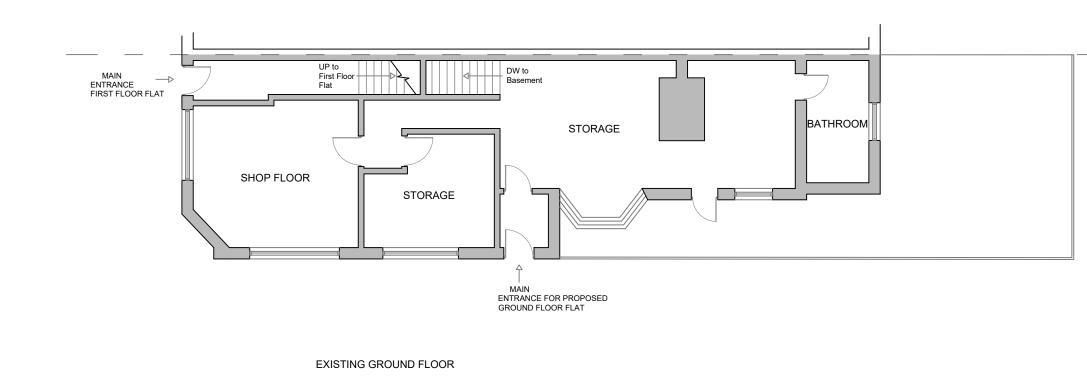

| PROJECT: Change Of Use From Commercial & Residential |                   |          |
|------------------------------------------------------|-------------------|----------|
| PROJECT: Change of Ose from commercial & Residential |                   |          |
| ADDRESS: 67 North Street, London E13 9HL             |                   |          |
| DRAWING TITLE: EXISTING FLOOR PLANS                  |                   |          |
| DRAWN BY: ABUL H. M. IMDADUL HAQUE                   | DRAWING NO:<br>01 | REVISION |