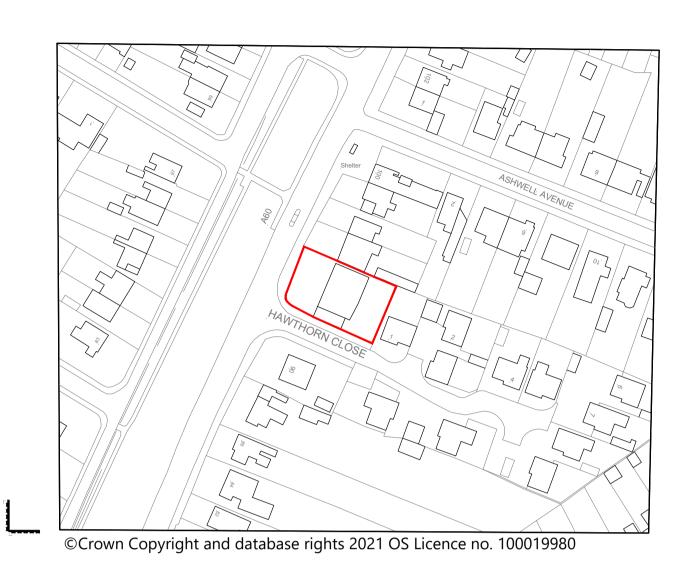

**Existing Rear Elevation** scale 1:100@ A1

**Location Plan** scale 1:1250 @ A1

Client Leeming Car Sales

Leeming Car Sales, 92a Leeming Lane North, Mansfield Woodhouse. NG19 9EP
Title

Existing Ground Floor Plan & Elevations - Planning