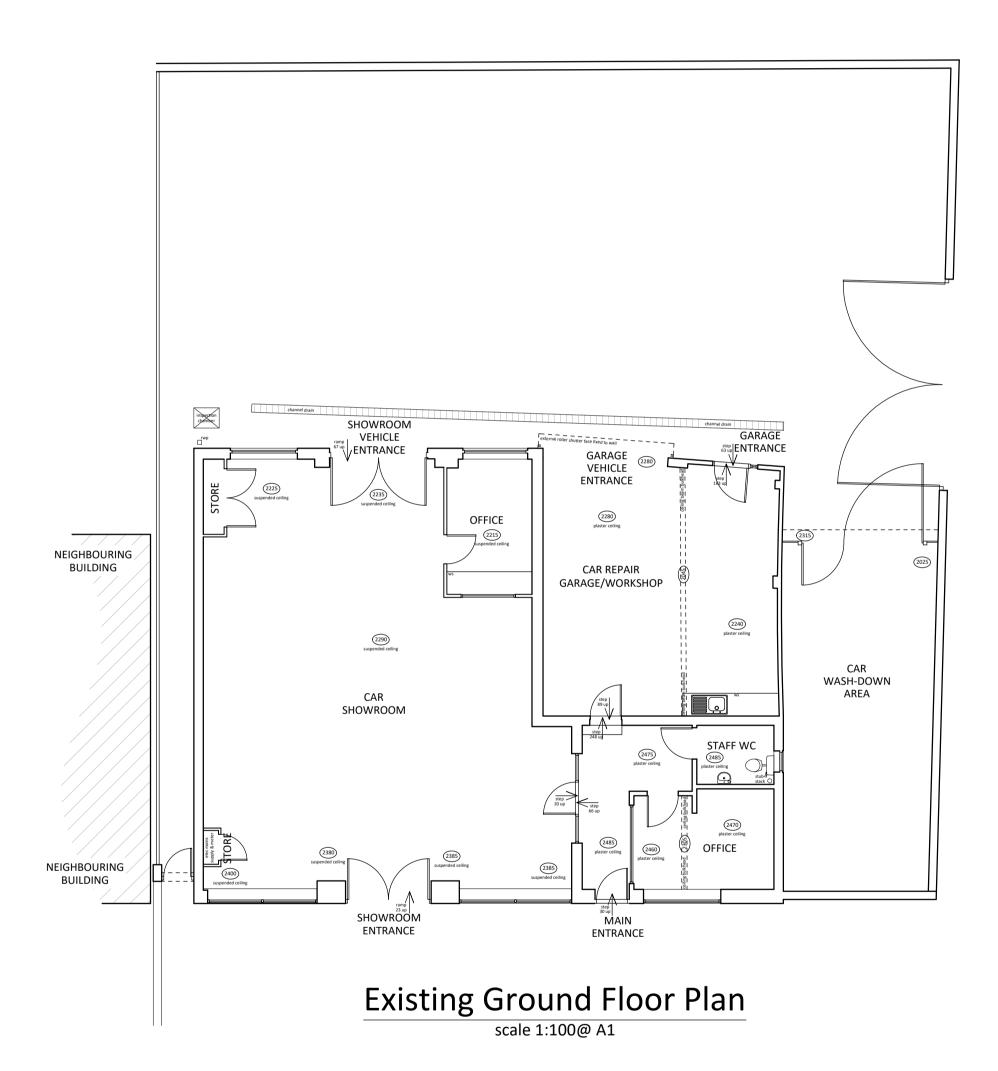

ALSO, INTERNAL MEASUREMENTS WERE RESTRICTED DUE TO THE STORAGE AND GOODS WITHIN STORAGE AREAS, ETC.

IT IS RECOMMENDED THAT FURTHER CHECK DIMENSIONS OF WALL POSITIONS ARE MADE FOLLOWING THE REMOVAL OF THE EXISTING SHOP FIT INSTALLATION AND GOODS, ETC.

**Existing Rear Elevation** scale 1:100@ A1

**Location Plan** scale 1:1250 @ A1

Client Leeming Car Sales

Leeming Car Sales, 92a Leeming Lane North, Mansfield Woodhouse. NG19 9EP
Title

Existing Ground Floor Plan & Elevations - Planning