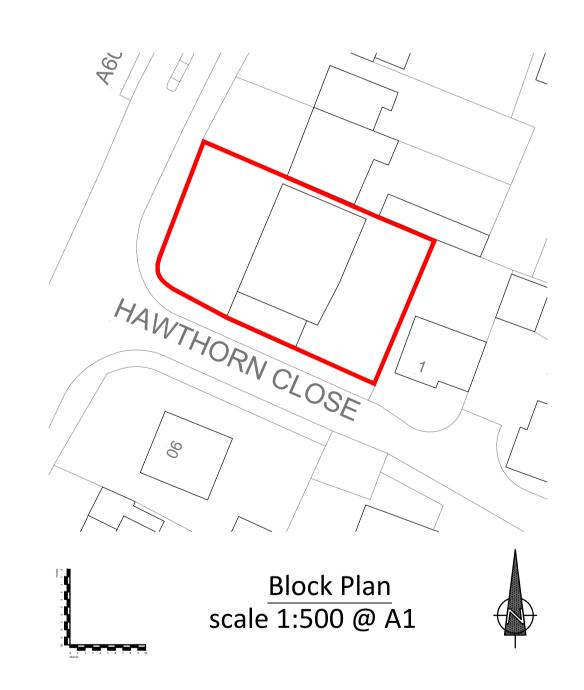

**Existing Rear Elevation** scale 1:100@ A1

**Location Plan** scale 1:1250 @ A1

Client Leeming Car Sales

Leeming Car Sales, 92a Leeming Lane North, Mansfield Woodhouse. NG19 9EP
Title

Existing Ground Floor Plan & Elevations - Planning