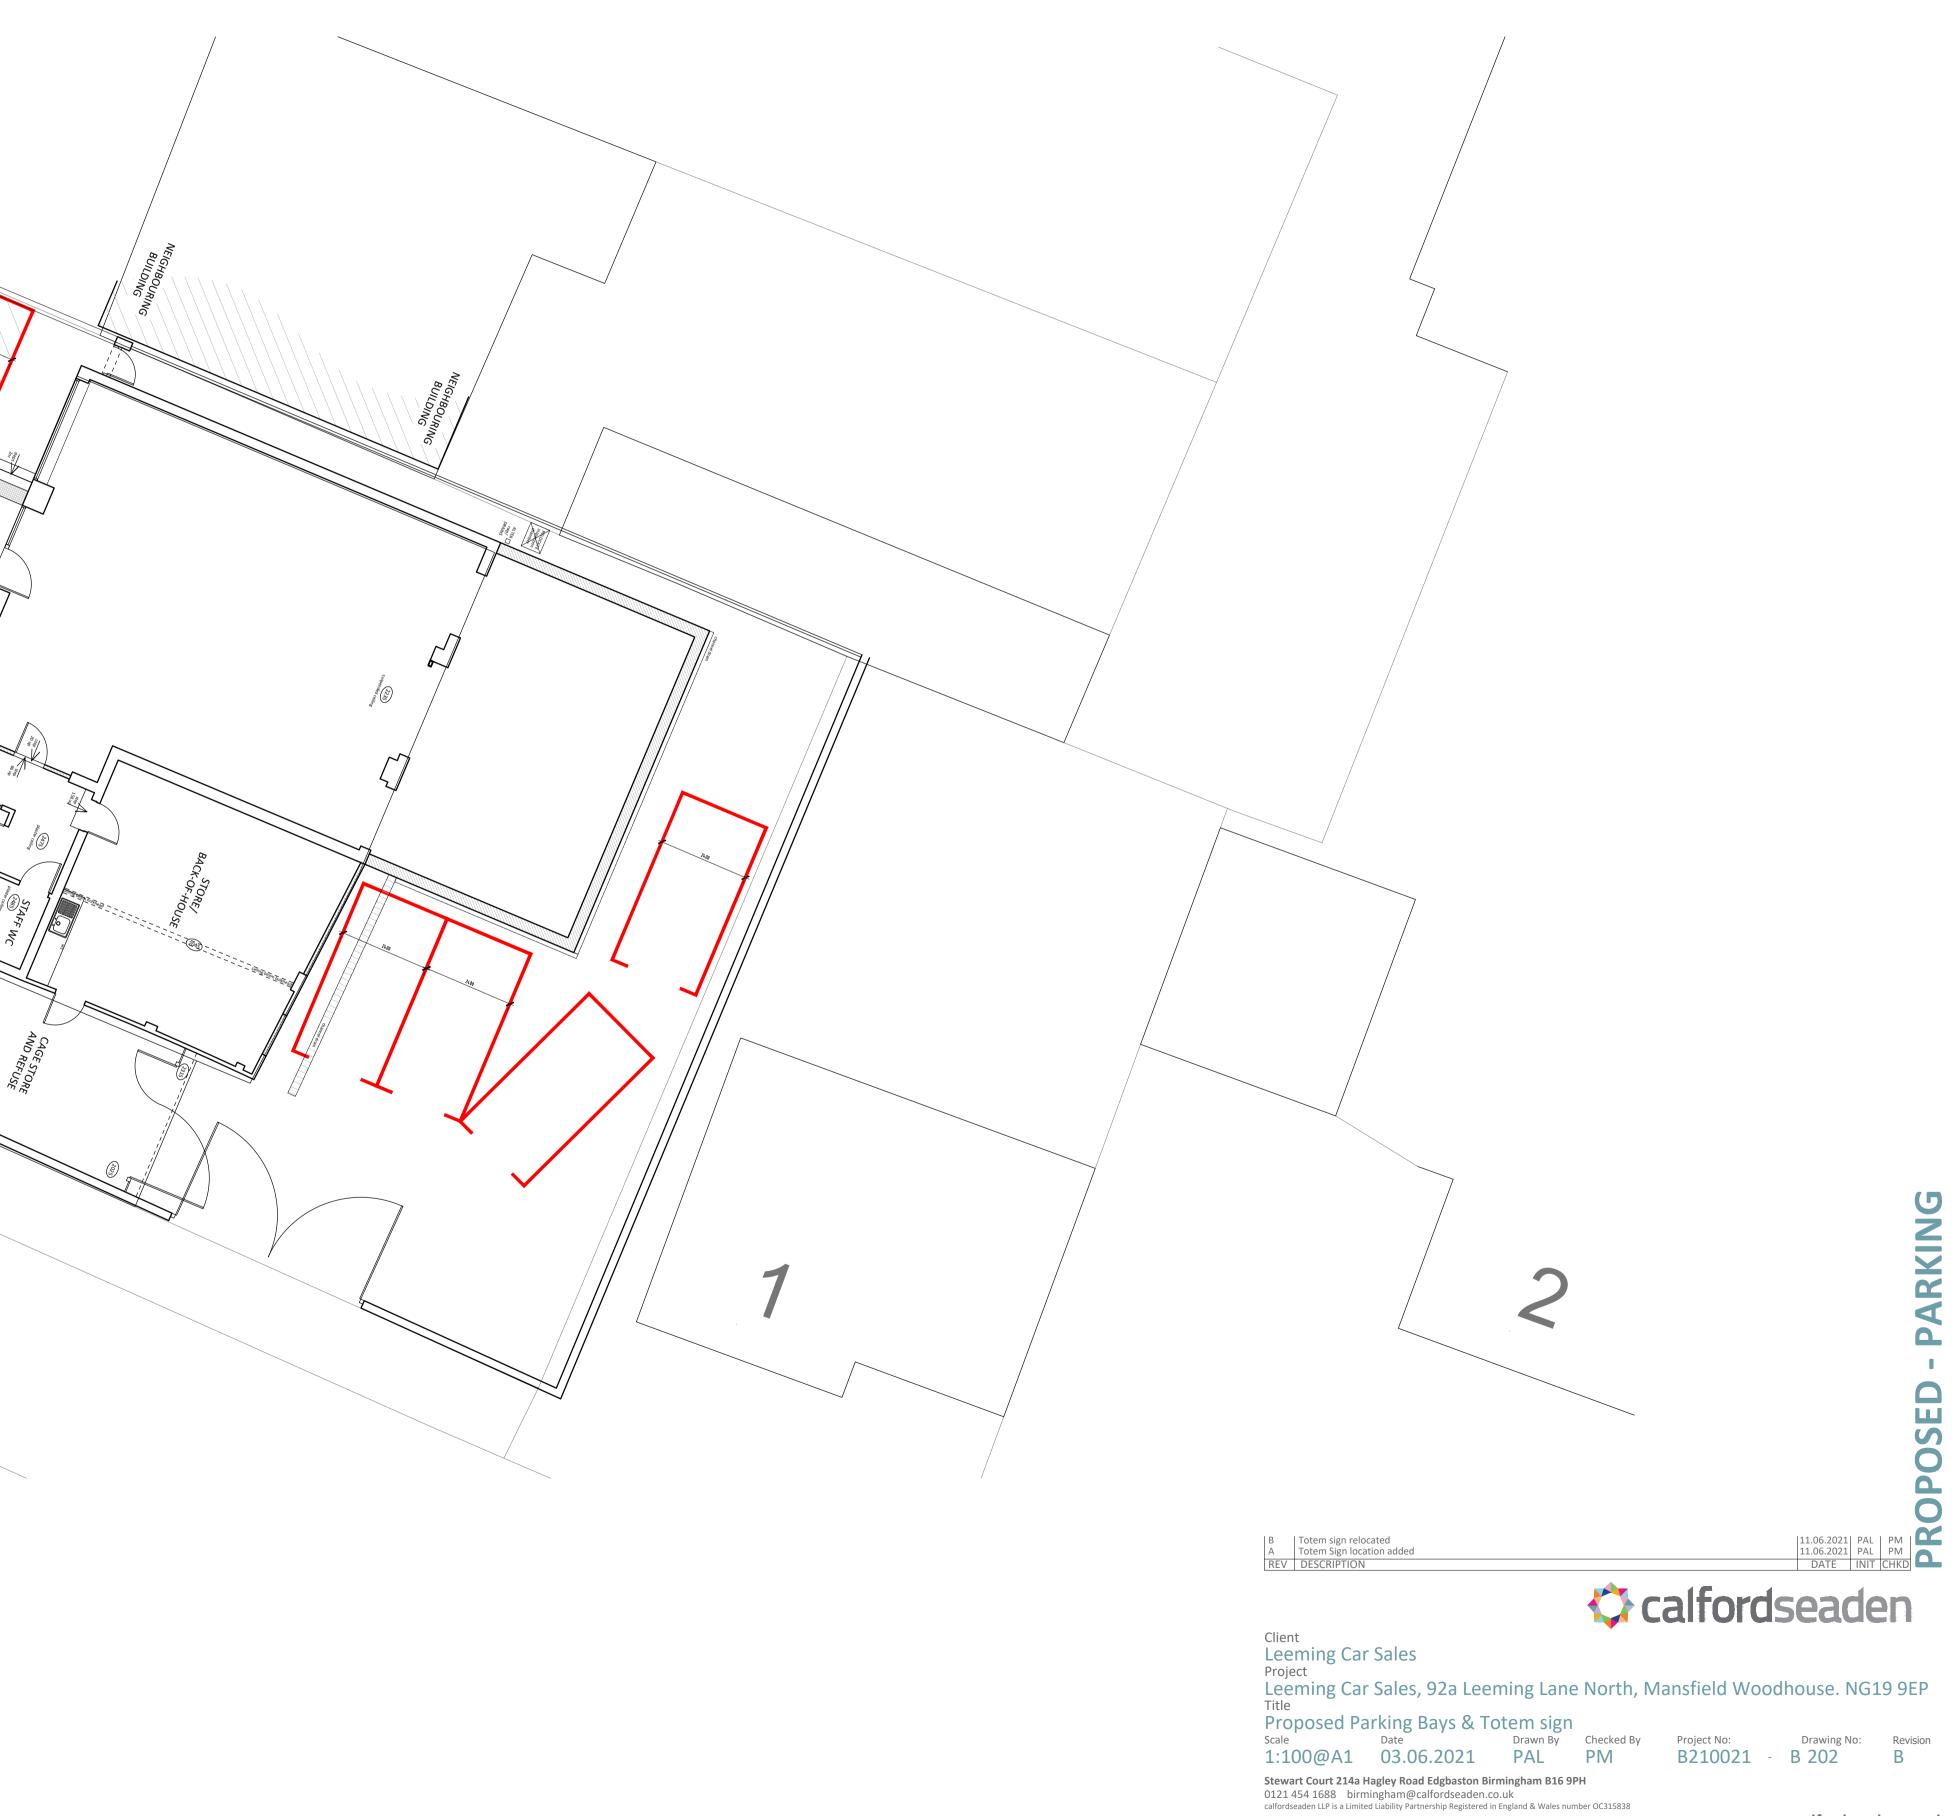

new totem sign, 1,100mm x 150mm and 2,650mm high. All signage details to be approved under a separate advertisement consent application

+ 511

ORPINGTON || LONDON || BIRMINGHAM || SOUTHEND-ON-SEA || WINCHESTER