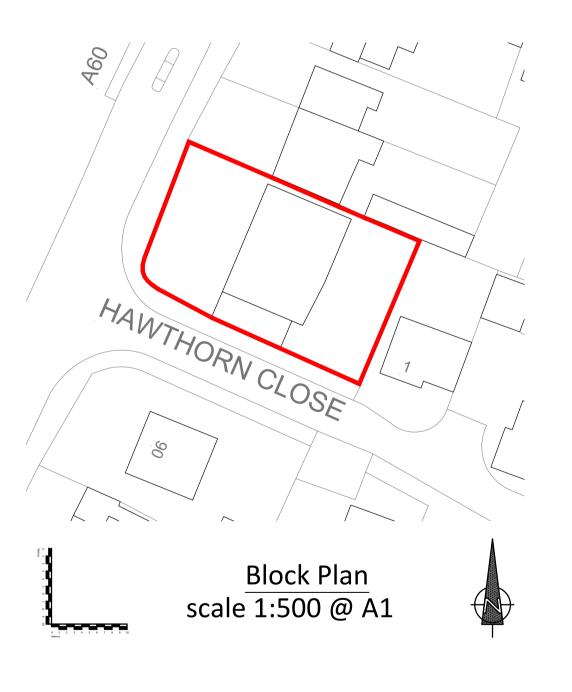

**Proposed Rear Elevation** scale 1:100@ A1

**Location Plan** scale 1:1250 @ A1

Leeming Car Sales

Leeming Car Sales, 92a Leeming Lane North, Mansfield Woodhouse. NG19 9EP

Proposed Ground Floor Plan & Elevations - Planning