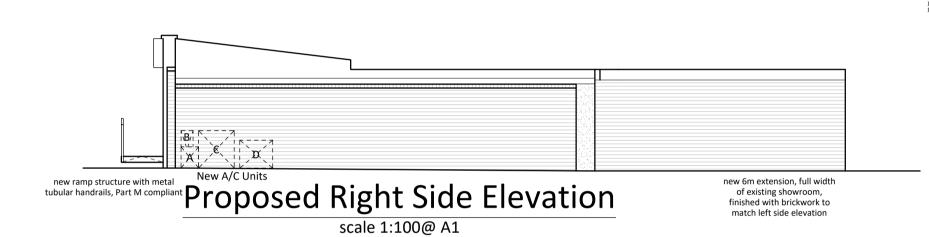

Unit A - iCool 4.5 MHP (Size h560mm x w1106 x d466mm) : Noise - 42dB(A) @ 10m Unit B - Daikin RZASG140MV1 (Size h990mm x w940mm x d320mm): Noise - 57dB(A) @ 1m Unit C - Daikin RZASG125MV1 (Size h990mm x w940mm x d320mm): Noise - 57dB(A) @ 1m Unit D - Daikin RXM60N9 (Size h734mm x w870mm x d373mm) : Noise - 49dB(A) @ 1m