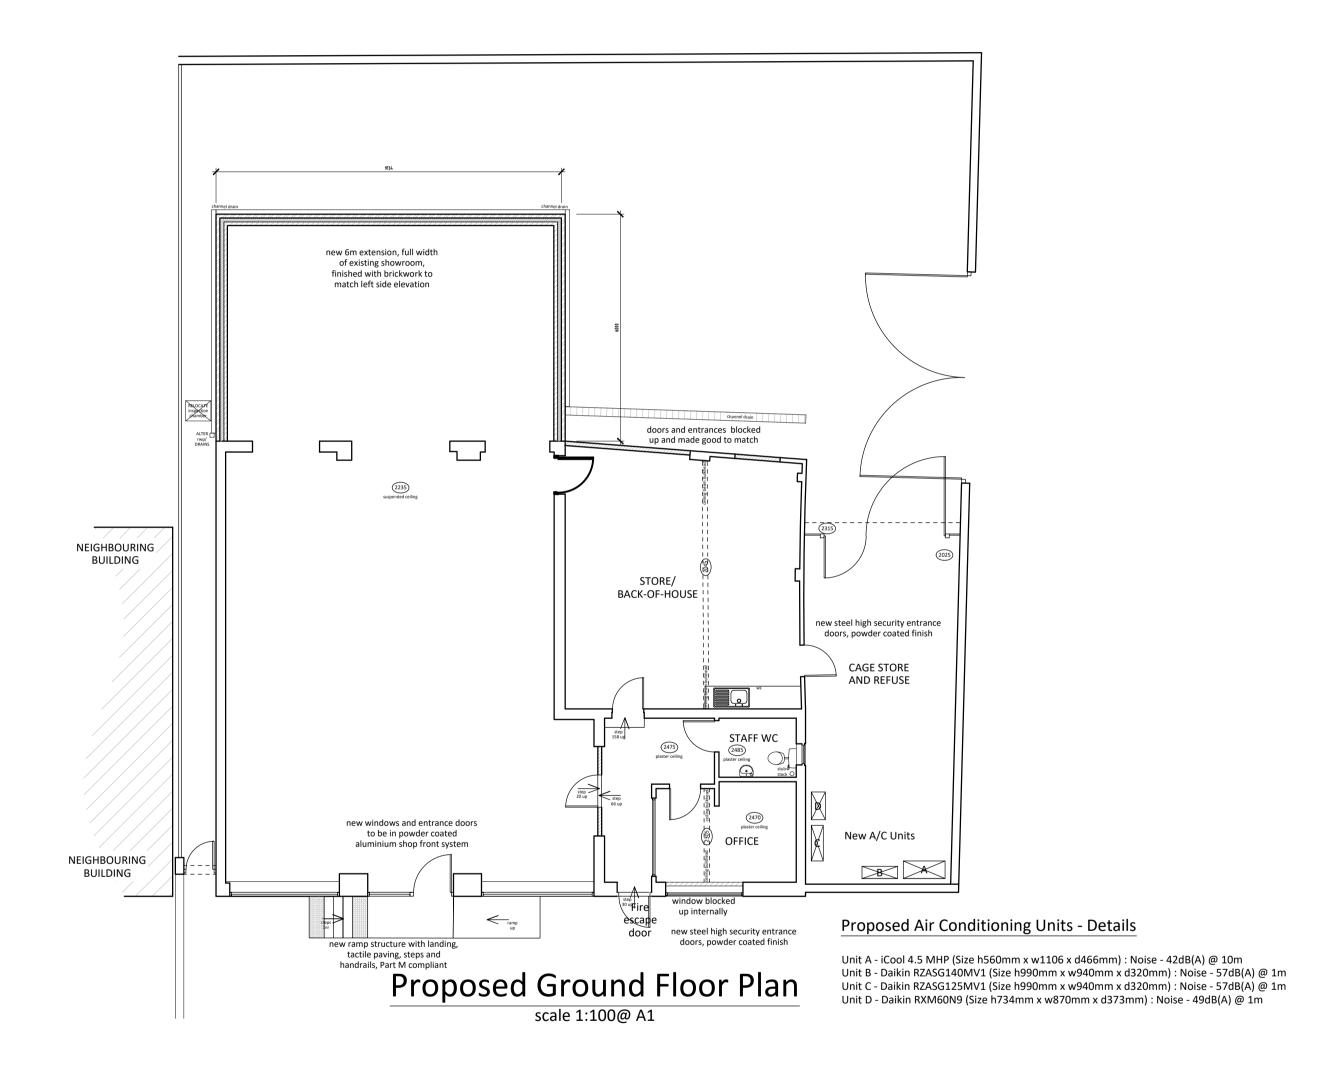

ALL MEASUREMENTS TO INTERNAL AREAS OF SALES FLOOR ARE TAKEN TO THE SHOP FIT INSTALLATION, AS ALL WALLS ARE CONCEALED OR INNACCESSIBLE

ALSO, INTERNAL MEASUREMENTS WERE RESTRICTED DUE TO THE STORAGE AND GOODS WITHIN STORAGE AREAS, ETC.

IT IS RECOMMENDED THAT FURTHER CHECK DIMENSIONS OF WALL POSITIONS ARE MADE FOLLOWING THE REMOVAL OF THE EXISTING SHOP FIT INSTALLATION AND GOODS, ETC.

scale 1:100@ A1

Proposed Air Conditioning Units - Details

Unit A - iCool 4.5 MHP (Size h560mm x w1106 x d466mm) : Noise - 42dB(A) @ 10m Unit B - Daikin RZASG140MV1 (Size h990mm x w940mm x d320mm): Noise - 57dB(A) @ 1m Unit C - Daikin RZASG125MV1 (Size h990mm x w940mm x d320mm): Noise - 57dB(A) @ 1m Unit D - Daikin RXM60N9 (Size h734mm x w870mm x d373mm) : Noise - 49dB(A) @ 1m