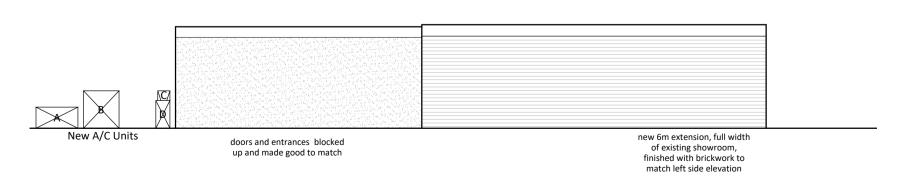

Unit A - iCool 4.5 MHP (Size h560mm x w1106 x d466mm) : Noise - 42dB(A) @ 10m Unit B - Daikin RZASG140MV1 (Size h990mm x w940mm x d320mm): Noise - 57dB(A) @ 1m Unit C - Daikin RZASG125MV1 (Size h990mm x w940mm x d320mm): Noise - 57dB(A) @ 1m Unit D - Daikin RXM60N9 (Size h734mm x w870mm x d373mm) : Noise - 49dB(A) @ 1m

**Proposed Rear Elevation** scale 1:100@ A1

**Location Plan** scale 1:1250 @ A1

Leeming Car Sales

Leeming Car Sales, 92a Leeming Lane North, Mansfield Woodhouse. NG19 9EP

Proposed Ground Floor Plan & Elevations - Planning