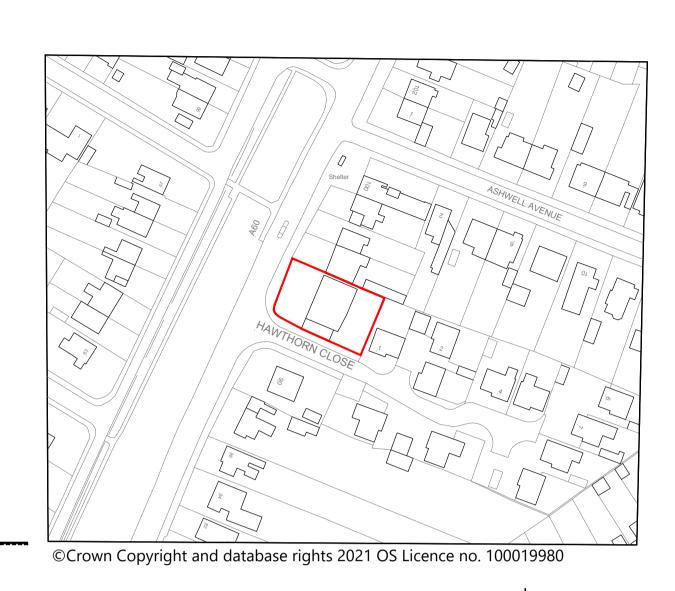

**Proposed Rear Elevation** scale 1:100@ A1

**Location Plan** scale 1:1250 @ A1

Leeming Car Sales

Leeming Car Sales, 92a Leeming Lane North, Mansfield Woodhouse. NG19 9EP

Proposed Ground Floor Plan & Elevations - Planning