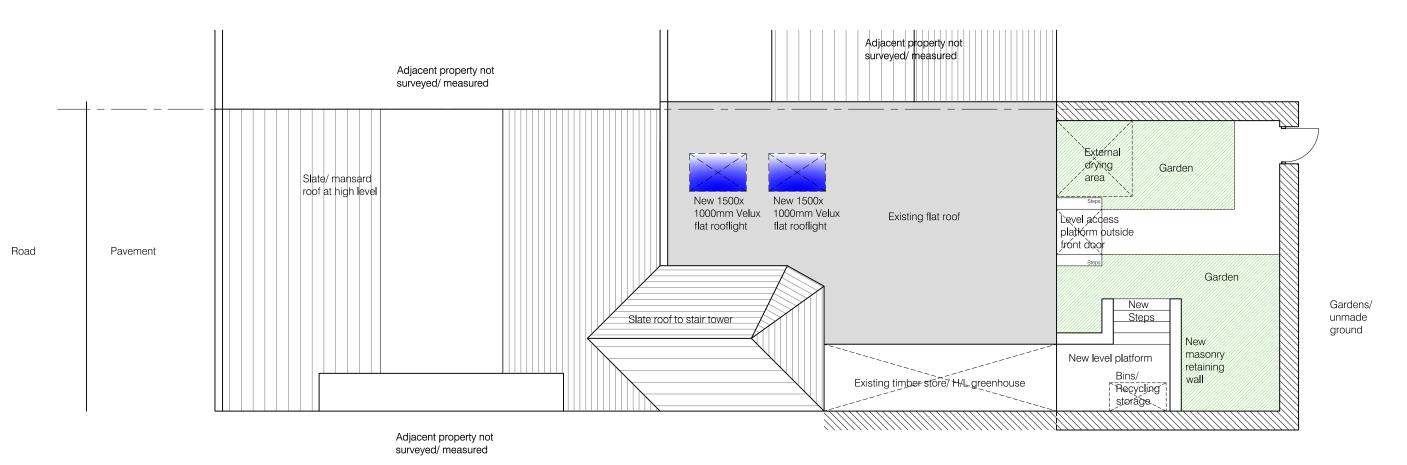

Revision Date Description

Revis

Revised by

Roof Plan/ Site Plan Scale 1:100

## Planning Application

Project

43 High Street, Hawick - Change of Use For Khanh Hoang Limited

Drawing

Site Plan/Roof Plan

 Scale
 Date
 Drawn
 Comp.No.
 Number

 1:1250
 May21
 JRR
 P02
 2106-06

 1:500