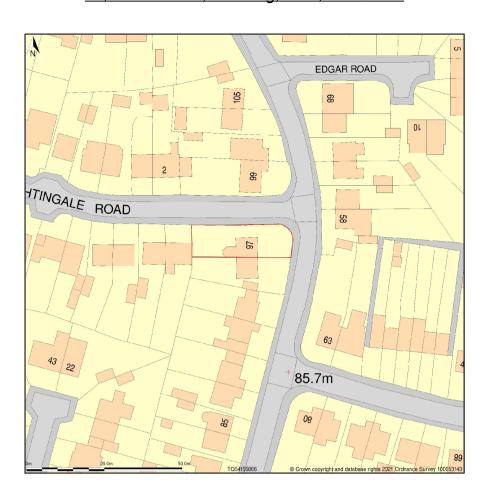

## 97, Castle Drive, Kemsing, Kent, TN15 6RR

Site Plan shows area bounded by: 554079.33, 158599.29 554220.75, 158740.71 (at a scale of 1:1250), OSGridRef: TQ54155866. The representation of a road, track or path is no evidence of a right of way. The representation of features as lines is no evidence of a property boundary.

Produced on 6th Jun 2021 from the Ordnance Survey National Geographic Database and incorporating surveyed revision available at this date. Reproduction in whole or part is prohibited without the prior permission of Ordnance Survey. © Crown copyright 2021. Supplied by www.buyaplan.co.uk a licensed Ordnance Survey partner (100053143). Unique plan reference: #00639016-951B10

Ordnance Survey and the OS Symbol are registered trademarks of Ordnance Survey, the national mapping agency of Great Britain. Buy A Plan logo, pdf design and the www.buyaplan.co.uk website are Copyright © Pass Inc Ltd 2021

## **LOCATION PLAN**

SCALE 1:1250

GENERAL NOTES

1. DO NOT SCALE THIS DRAWING. IF IN DOUBT ASK. ALL
DIMENSIONS ARE IN MILLIMETRES UNLESS NOTED
OTHERWISE. ALL DIMENSIONS TO EXISTING ELEMENTS ARE
TO BE CHECKED AND CONFIRMED ON SITE BY CONTRACTOR.