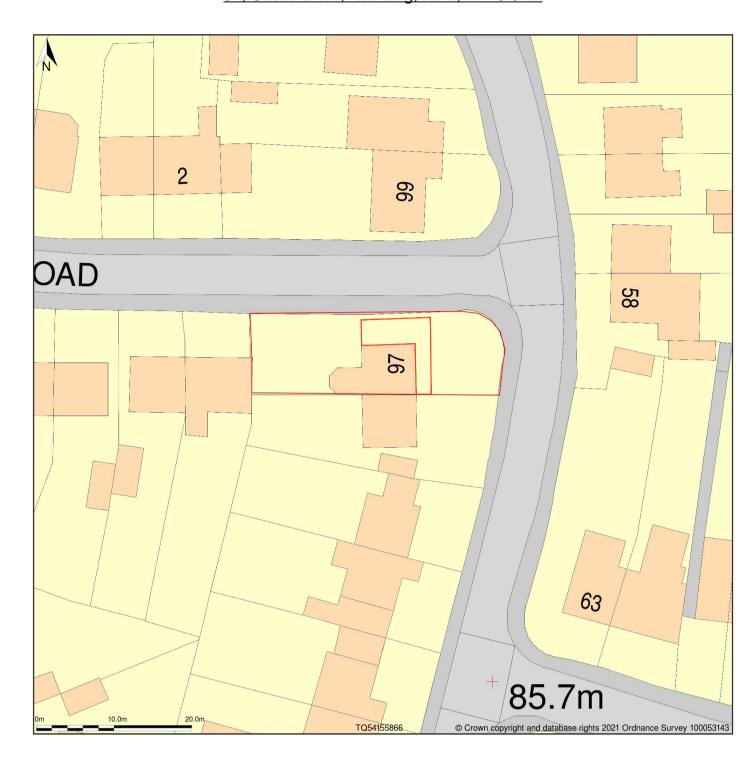

## 97, Castle Drive, Kemsing, Kent, TN15 6RR

Block Plan shows area bounded by: 554105.04, 158625.0 554195.04, 158715.0 (at a scale of 1:500), OSGridRef: TQ54155866. The representation of a road, track or path is no evidence of a right of way. The representation of features as lines is no evidence of a property boundary.

Produced on 6th Jun 2021 from the Ordnance Survey National Geographic Database and incorporating surveyed revision available at this date. Reproduction in whole or part is prohibited without the prior permission of Ordnance Survey. © Crown copyright 2021. Supplied by www.buyaplan.co.uk a licensed Ordnance Survey partner (100053143). Unique plan reference: #00639015-8439DA

Ordnance Survey and the OS Symbol are registered trademarks of Ordnance Survey, the national mapping agency of Great Britain. Buy A Plan logo, pdf design and the www.buyaplan.co.uk website are Copyright © Pass Inc Ltd 2021

BLOCK PLAN
SCALE 1:500