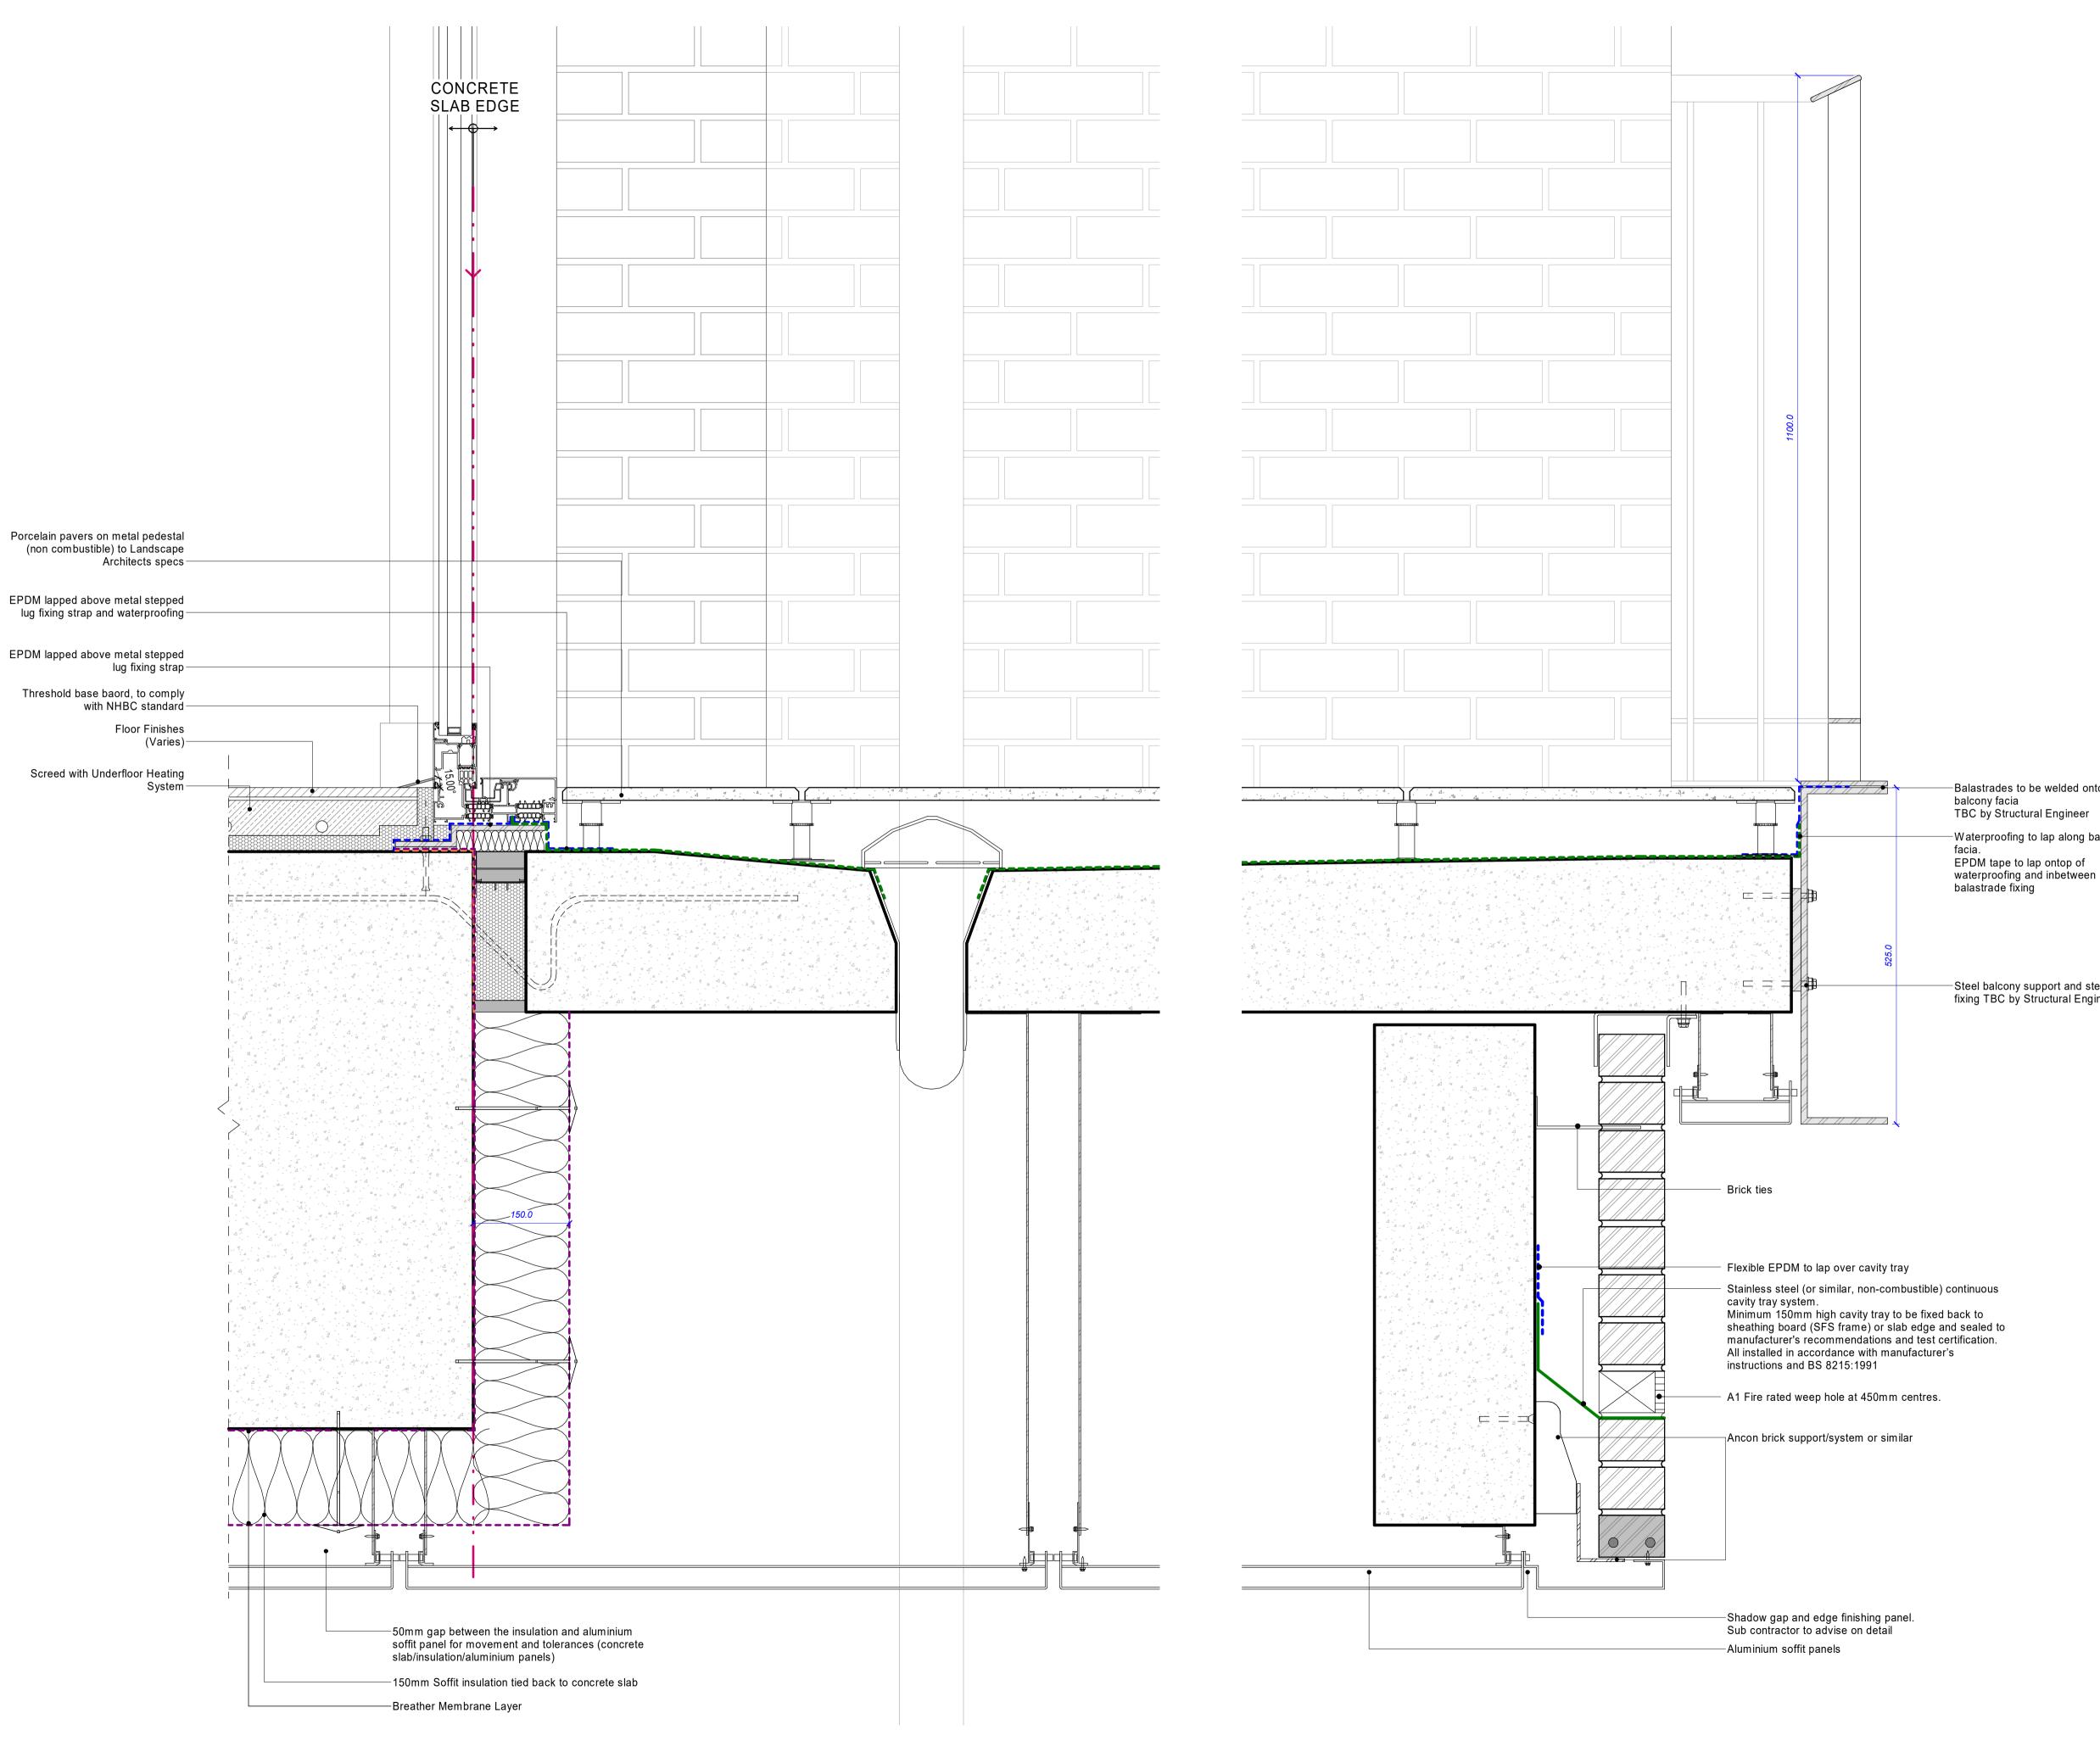

## Balastrades to be welded onto steel

TBC by Structural Engineer

-Waterproofing to lap along balcony

Steel balcony support and steel facia fixing TBC by Structural Engineer

## <u>Detail Legend</u>

|           | Breather Membrane Layer - Cortex 0220 FR<br>Class A1 Breather membrane or similar approved |
|-----------|--------------------------------------------------------------------------------------------|
|           | Vapour Control Layer (VCL) - Cortex non combustible VCL or similar approved                |
|           | Waterproofing Layer - Bauderflex system or similar approved                                |
|           | Vapour Control Layer (VCL) - Bauderflex system<br>or similar approved                      |
|           | EPDM Layer - Cortex 0500FR Class B EPDM or similar approved                                |
|           | Water Flow Reducing Layer (WFRL)                                                           |
|           | Fire Stop/Barrier                                                                          |
|           | Cavity Closure/Barrier                                                                     |
| SCALE 1:5 |                                                                                            |