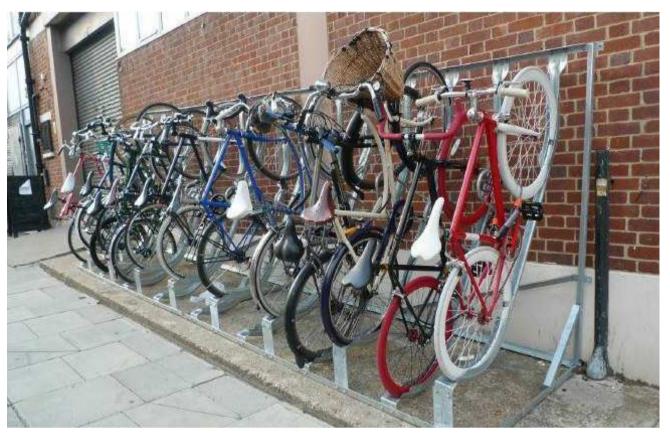

Josta 2-tier High Capacity Rack - Double decker

Semi-vertical cycle stand - Cyclehoop

## CYCLE STORAGE FOR RESIDENTIAL USE

| TOTAL                 | 312 spaces |
|-----------------------|------------|
| Semi-vertical (33%)   | 102 spaces |
| Sheffield (2%)        | 8 spaces   |
| Cargo stands (5% TfL) | 16 spaces  |
| Josta 2 tier (60%)    | 186 spaces |