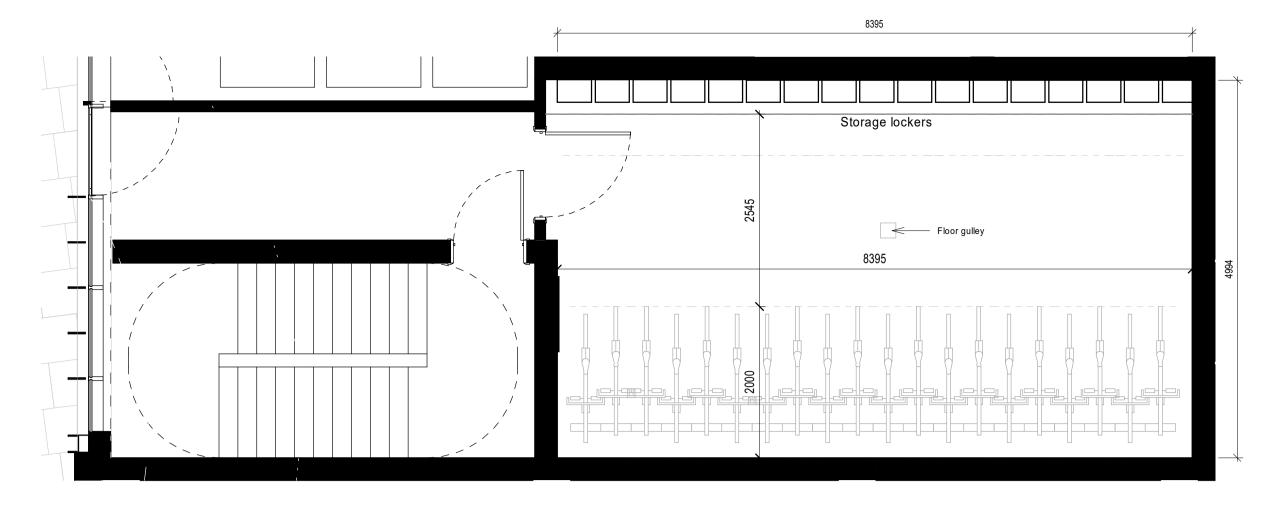

## CYCLE STORAGE FOR COMMERCIAL USE

| Josta 2 tier (100%) | 40 spaces |
|---------------------|-----------|
|                     |           |

116 spaces

TOTAL

1. Cycle storage 1 - Commercial

|      | - |
|------|---|
|      | _ |
|      |   |
|      |   |
|      |   |
|      |   |
|      |   |
|      |   |
|      |   |
|      |   |
|      |   |
|      |   |
|      |   |
|      |   |
|      |   |
|      |   |
|      |   |
|      |   |
|      |   |
|      |   |
|      |   |
|      |   |
|      |   |
| 2000 |   |