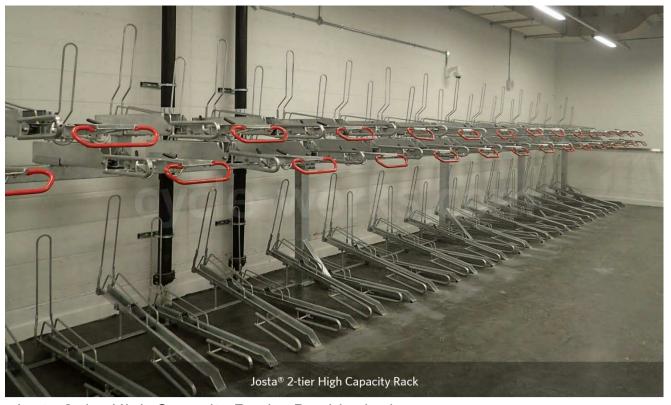

Josta 2-tier High Capacity Rack - Double decker

Semi-vertical cycle stand - Cyclehoop

## CYCLE STORAGE FOR COMMERCIAL USE

| Josta 2 tier (100%) | 40 spaces |
|---------------------|-----------|
|                     |           |