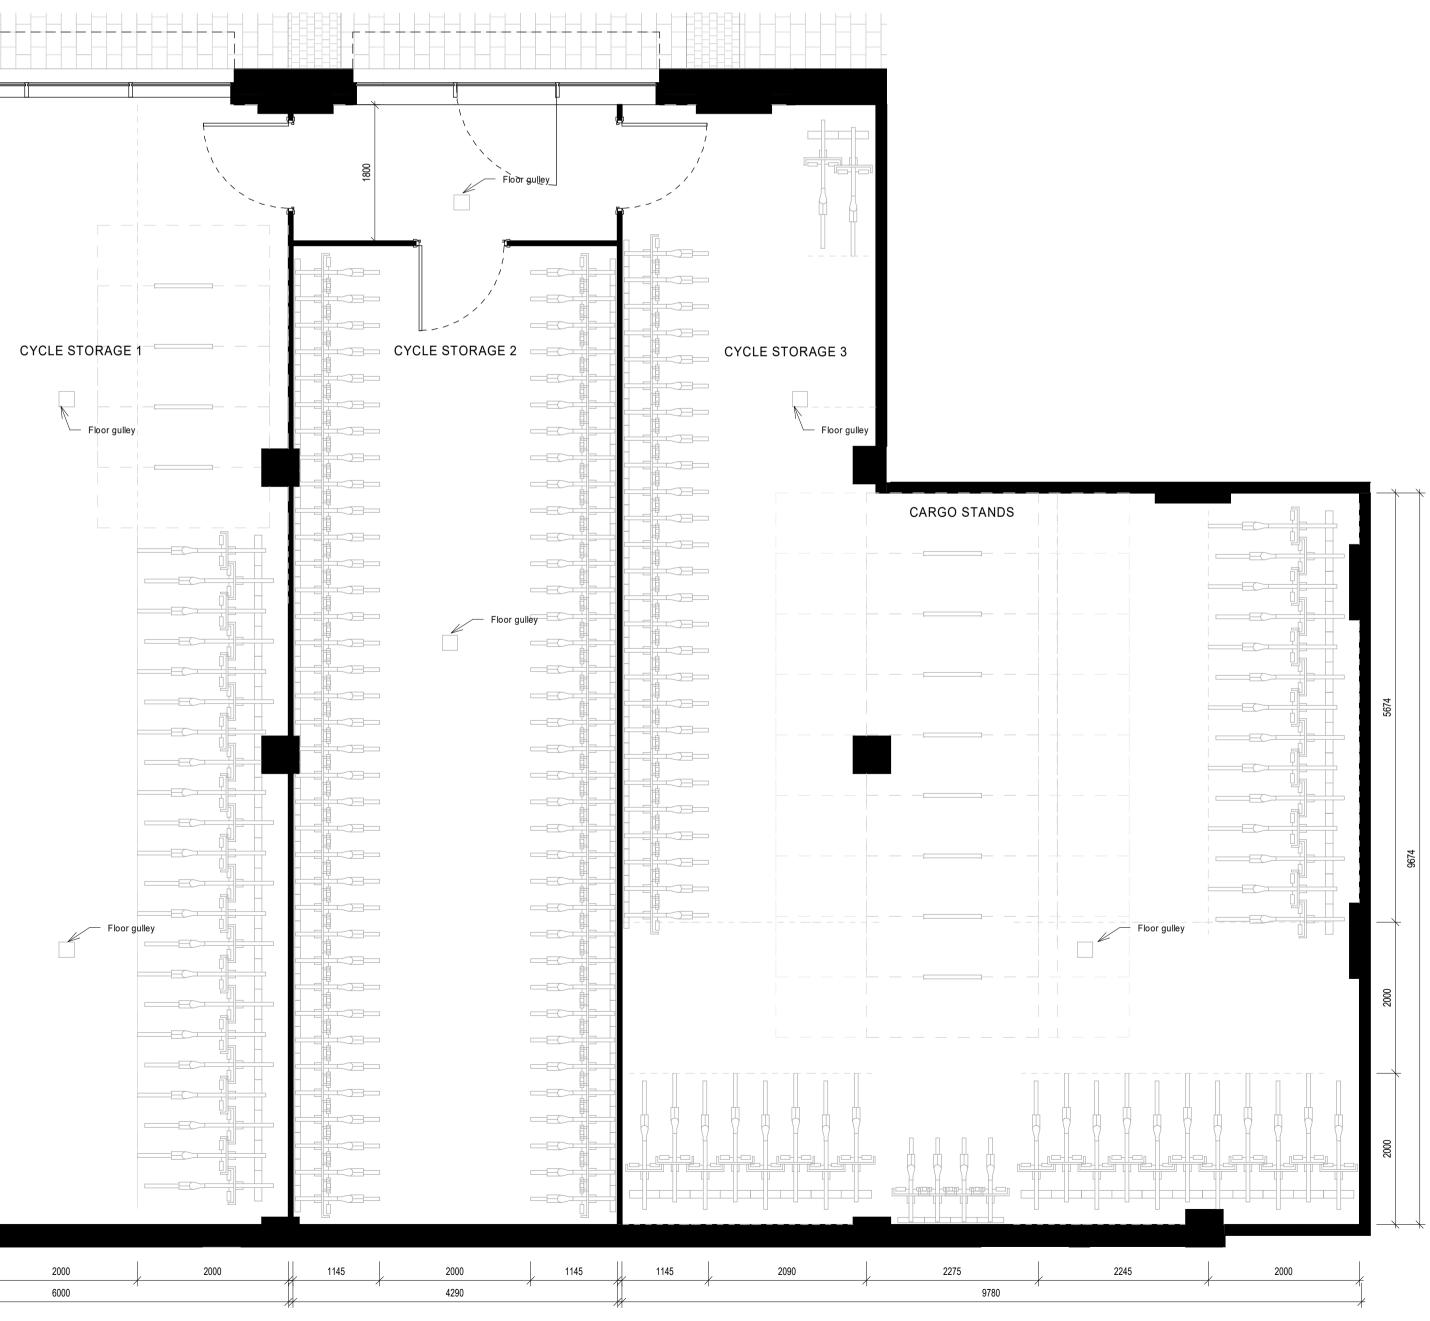

## CYCLE STORAGE FOR RESIDENTIAL USE

| TOTAL                 | 312 spaces |
|-----------------------|------------|
| Semi-vertical (33%)   | 102 spaces |
| Sheffield (2%)        | 8 spaces   |
| Cargo stands (5% TfL) | 16 spaces  |
| Josta 2 tier (60%)    | 186 spaces |

|  | CYCLE | STORAGE · |
|--|-------|-----------|
|--|-------|-----------|

| Josta 2 tier<br>Sheffield                     | 116 spaces<br>8 spaces              |
|-----------------------------------------------|-------------------------------------|
| TOTAL                                         | 124 spaces                          |
|                                               |                                     |
| CYCLE STORAGE - 2                             |                                     |
| Semi-vertical                                 | 72 spaces                           |
| TOTAL                                         | 72 spaces                           |
|                                               |                                     |
| CYCLE STORAGE - 3                             |                                     |
| Cargo stands<br>Josta 2 tier<br>Semi-vertical | 16 spaces<br>70 spaces<br>30 spaces |