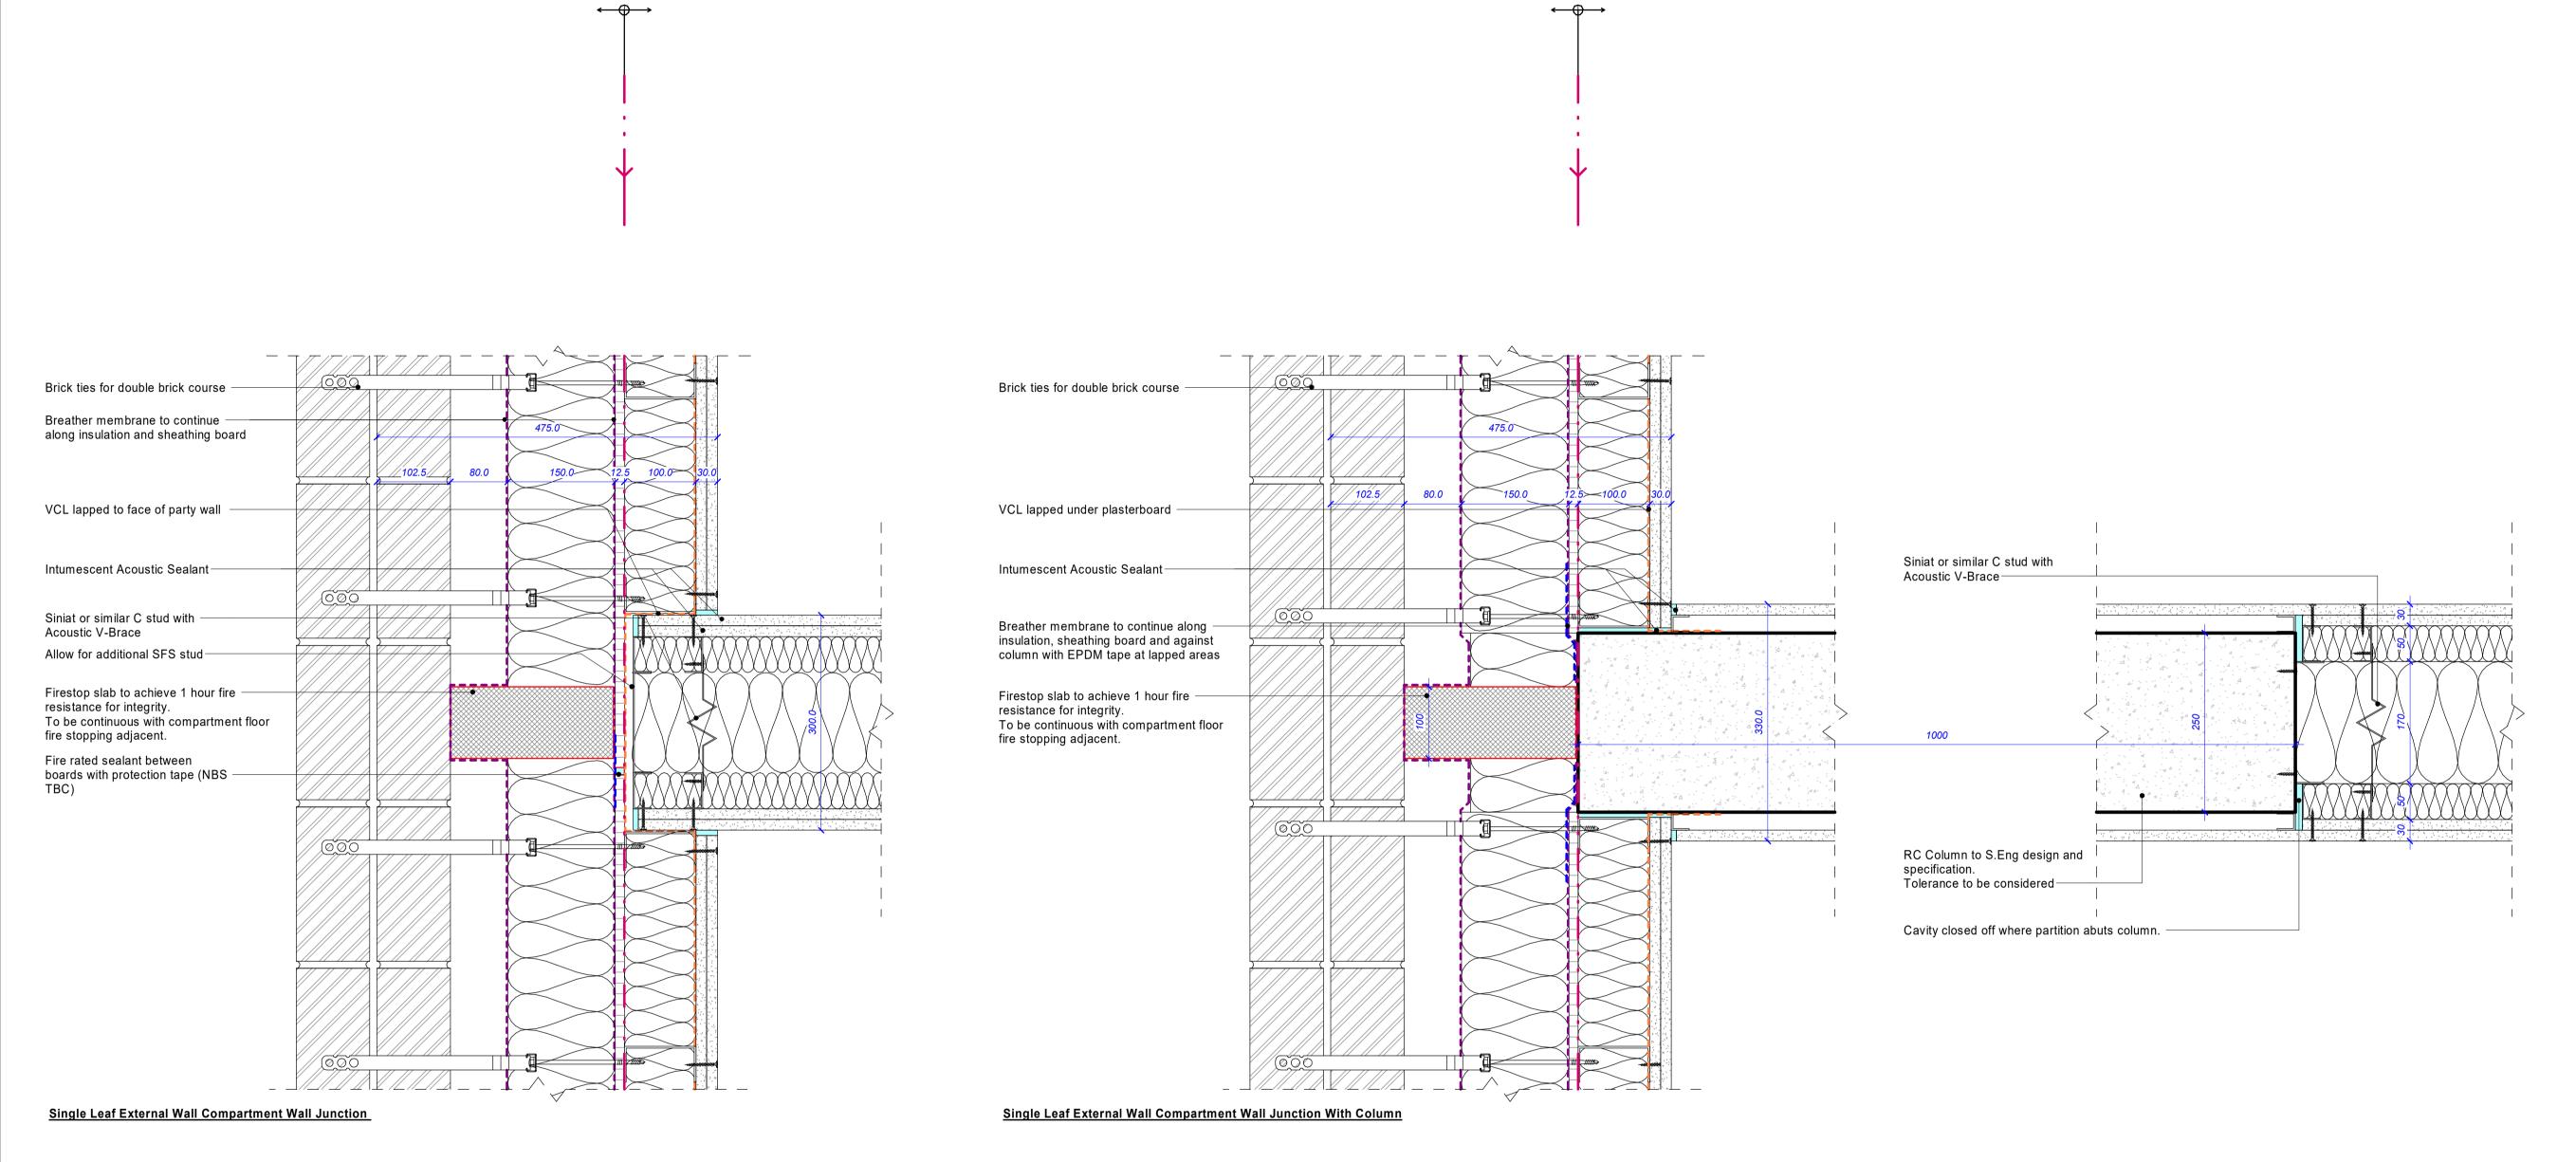

CONCRETE

SLAB EDGE

CONCRETE

SLAB EDGE

## **Detail Legend**

| <br>Breather Membrane Layer - Cortex 0220 FR<br>Class A1 Breather membrane or similar approved |
|------------------------------------------------------------------------------------------------|
| <br>Vapour Control Layer (VCL) - Cortex non combustible VCL or similar approved                |
| <br>Waterproofing Layer - Bauderflex system or similar approved                                |
| <br>Vapour Control Layer (VCL) - Bauderflex system or similar approved                         |
| <br>EPDM Layer - Cortex 0500FR Class B EPDM or similar approved                                |
| <br>Water Flow Reducing Layer (WFRL)                                                           |
| Fire Stop/Barrier                                                                              |
| Cavity Closure/Barrier                                                                         |
|                                                                                                |