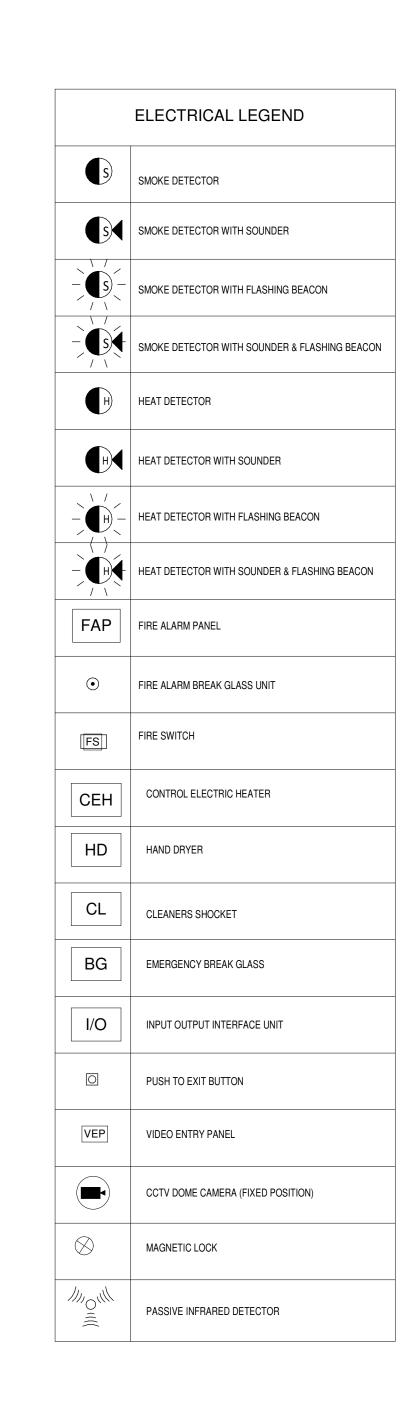

- THIS DRAWING ILLUSTRATES A DESIGN CONCEPT ONLY. ALL PRIMARY AND SECONDARY LV CABLING SHALL BE SEGREGATED ACCORDINGLY. DETAILED DESIGN SHALL FALL UNDER THE RESPONSIBILITY OF THE CONSULTANT /
- 2. CONSULTANT / CONTRACTOR SHALL DESIGN A CABLE CONTAINMENT SYSTEM TO MEET THE REQUIREMENTS OF THE DEVELOPMENT.
- ALL CONTAINMENT SHALL BE OF METALLIC MATERIAL AND EARTHED IN ACCORDANCE WITH THE REQUIREMENT OF THE CURRENT VERSION OF BS 7671.

CONTRACTOR.







146-148 ELTHAM HILL LONDON SE9 5DY t. 020 8294 1000 f. 020 8294 1320 e. general@bailygarner.co.uk

Southern Housing Group Limited

49-53 Glengall Road, London, SE15 6NF PROJECT NAME Glengall Road

Combined Commercial Electrical Services Layout -

SUITABILITY CODE

As indicated DA VM EE 18/02/2021

PROJ NO AUTHOR VOLUME LEVEL DOCTYP ROLE DRW NO REV STAT REV NO GLE - BGL- XX - 01 - DR - E - 1101 P02 02