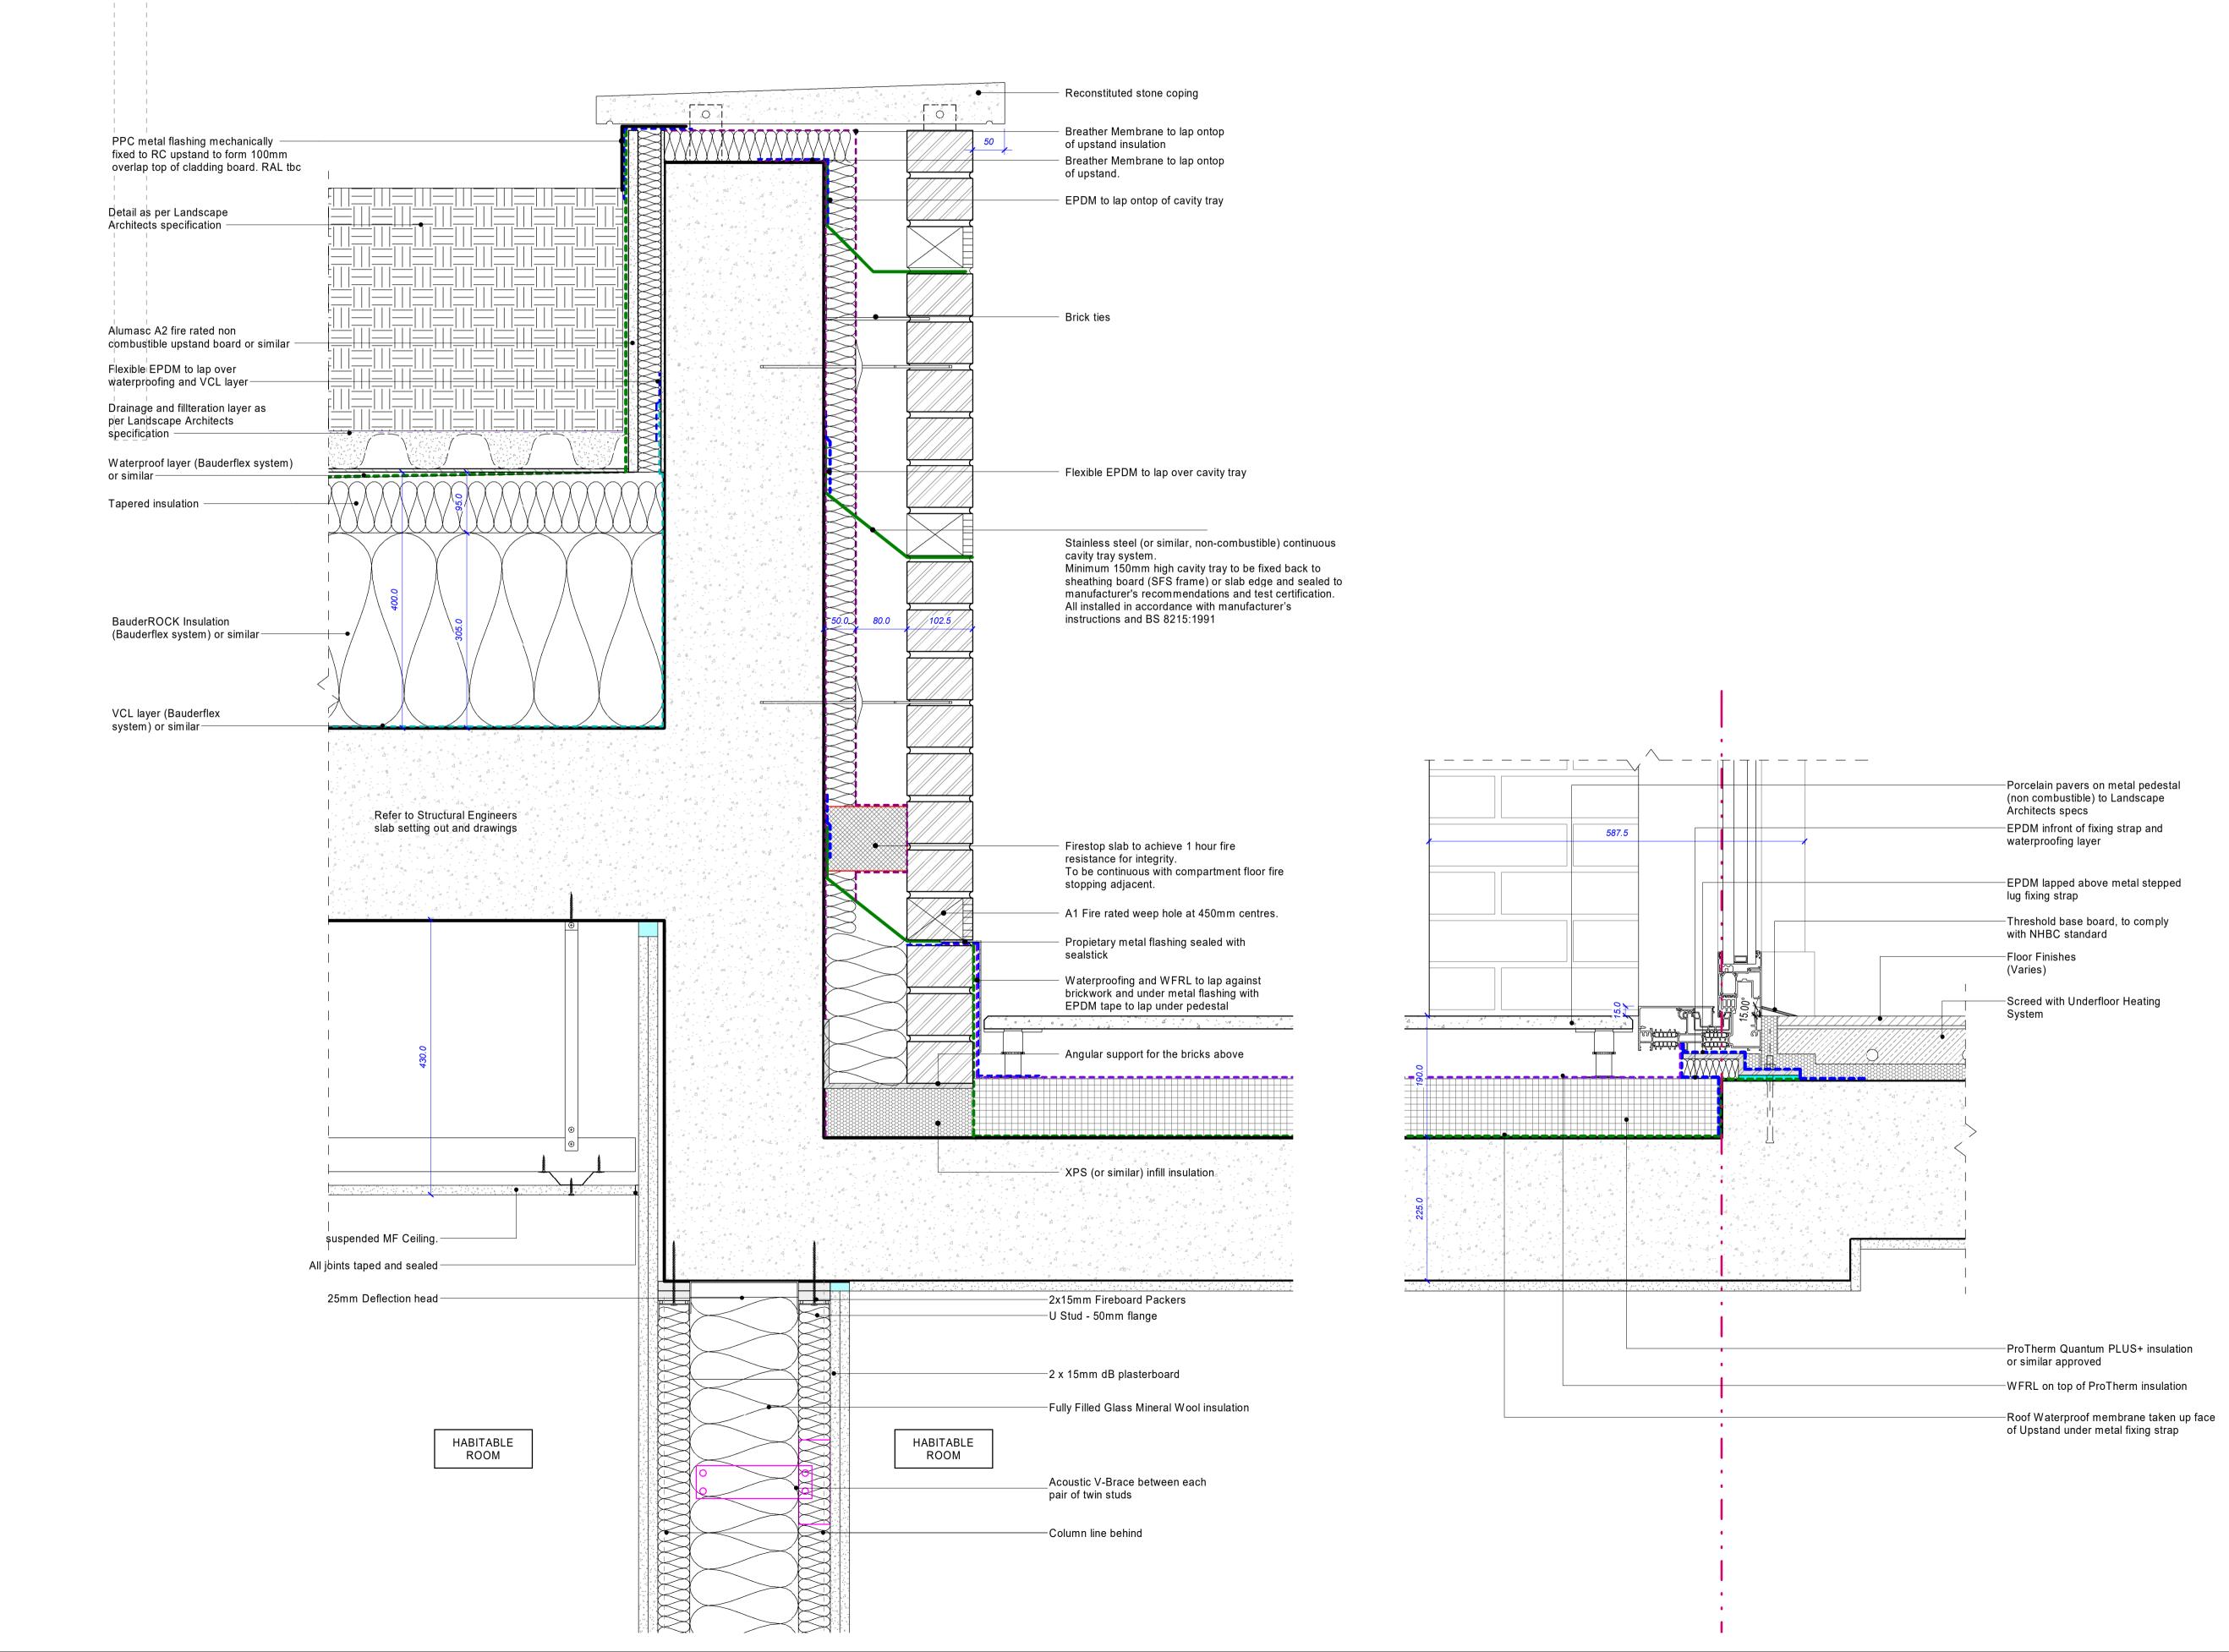

1200mm metal balastrade fixed to the end of the landscape raised bed to prevent falling. Ref to Landscape Architects details and specifications for further information

## **Detail Legend**

Class A1 Breather membrane or similar approved ---- Vapour Control Layer (VCL) - Cortex non combustible VCL or similar approved Waterproofing Layer - Bauderflex system or similar approved ---- Vapour Control Layer (VCL) - Bauderflex system or similar approved **EPDM** Layer - Cortex 0500FR Class B EPDM or similar approved ---- Water Flow Reducing Layer (WFRL) Fire Stop/Barrier

Cavity Closure/Barrier

Breather Membrane Layer - Cortex 0220 FR

0.2 0.3

0.1

Date 1 TS KL C1 Initial Issue Date Dr App approved by 03/15/21 Author Approver

5-8 Hardwick Street

T +44(0)20 78379789 E london@ahr.co.uk www.ahr.co.uk