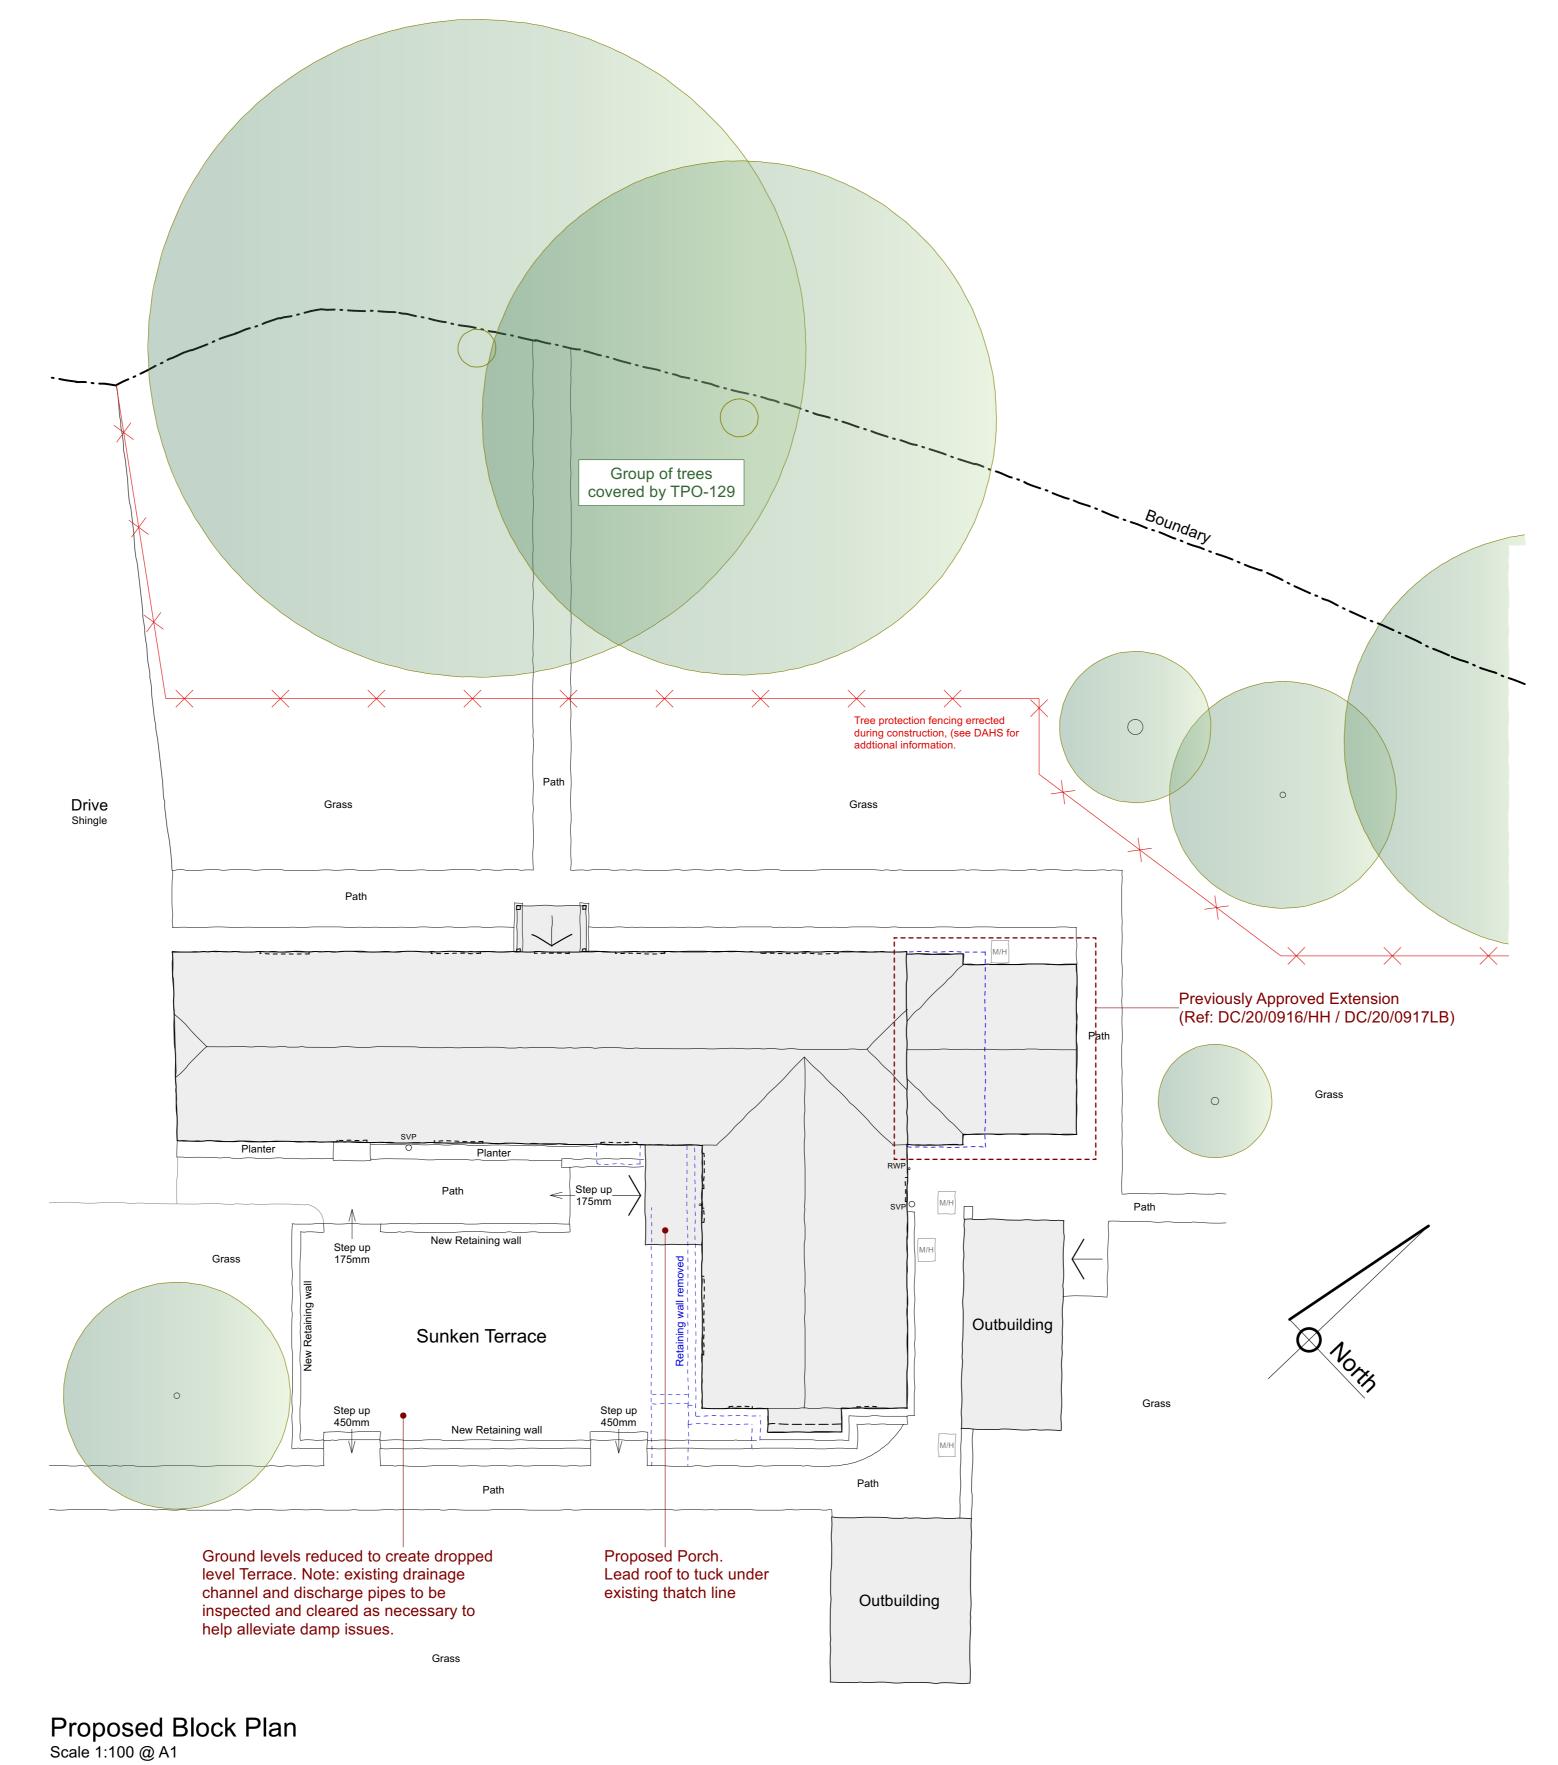

## J.A.P. Architects

Market Hill, Clare, Suffolk CO10 8NN

T: 01787 279490 E: enquiries@japarchitects.co.uk W: www.japarchitects.co.uk

| Project | Alterations and Extension to Popes Farm, Depden, for Mr & Mrs Sykes. |      |            |               |  |  |  |   |  |  |  |  |
|---------|----------------------------------------------------------------------|------|------------|---------------|--|--|--|---|--|--|--|--|
| Title   | Proposed Block Plan                                                  |      |            |               |  |  |  |   |  |  |  |  |
| Scale   | 1 : 100/ 1250 @ A1                                                   | Date | April 2021 | l 2021 Revisi |  |  |  |   |  |  |  |  |
| Drawing |                                                                      |      |            |               |  |  |  |   |  |  |  |  |
| 2       | 2101                                                                 | 1    | - 0 5      |               |  |  |  | İ |  |  |  |  |