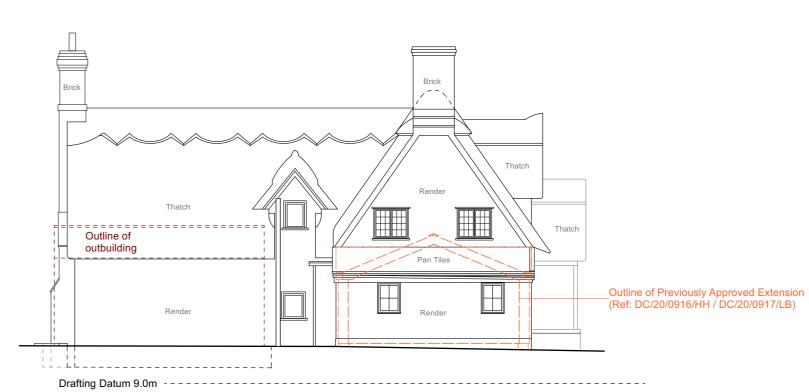

Rear (south-east) Elevation
Scale 1:100 @ A1

Drawing Room

Sectional Elevation B - B
Scale 1:100 @ A1

Section C - C Scale 1:100 @ A1

Side (north-east) Elevation
Scale 1:100 @ A1

Side (south-west) Elevation
Scale 1:100 @ A1