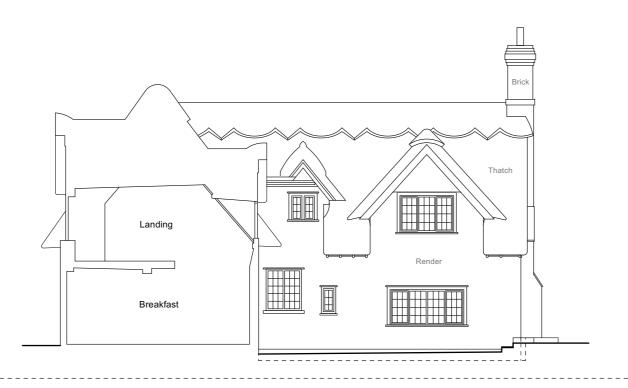

Rear (south-east) Elevation
Scale 1:100 @ A1

Drawing Room

Sectional Elevation B - B
Scale 1:100 @ A1

Section C - C Scale 1:100 @ A1

Side (north-east) Elevation
Scale 1:100 @ A1

Side (south-west) Elevation
Scale 1:100 @ A1

Section D - D Scale 1:100 @ A1

| Contractor is responsible for all setting out and must | Revisions |  | Revisions |  |  |  |  |
|--------------------------------------------------------|-----------|--|-----------|--|--|--|--|
| check dimensions on site                               |           |  |           |  |  |  |  |
| before work is put in hand.                            |           |  |           |  |  |  |  |
| Written dimensions only to                             |           |  |           |  |  |  |  |
| be taken, this drawing                                 |           |  |           |  |  |  |  |
| must not be scaled.                                    |           |  |           |  |  |  |  |
| JAP Architects to be                                   |           |  |           |  |  |  |  |
| immediately notified of                                |           |  |           |  |  |  |  |
| suspected omissions or                                 |           |  |           |  |  |  |  |
| discrepancies. <b>C</b>                                |           |  |           |  |  |  |  |

J.A.P. Architects

Market Hill, Clare, Suffolk CO10 8NN

T: 01787 279490 E: enquiries@japarchitects.co.uk W: www.japarchitects.co.uk

| Project | Alterations and Extension to Popes Farm, Depden, for Mr & Mrs Sykes. |                 |           |  |  |  |  |  |  |  |  |  |  |
|---------|----------------------------------------------------------------------|-----------------|-----------|--|--|--|--|--|--|--|--|--|--|
| Title   | Title Existing Elevations & Sections                                 |                 |           |  |  |  |  |  |  |  |  |  |  |
| Scale   | 1 :100 @ A1                                                          | Date April 2021 | Revisions |  |  |  |  |  |  |  |  |  |  |
| Drawing | g No.                                                                |                 |           |  |  |  |  |  |  |  |  |  |  |
| 2       | 2101                                                                 | 1 - 0 3         |           |  |  |  |  |  |  |  |  |  |  |