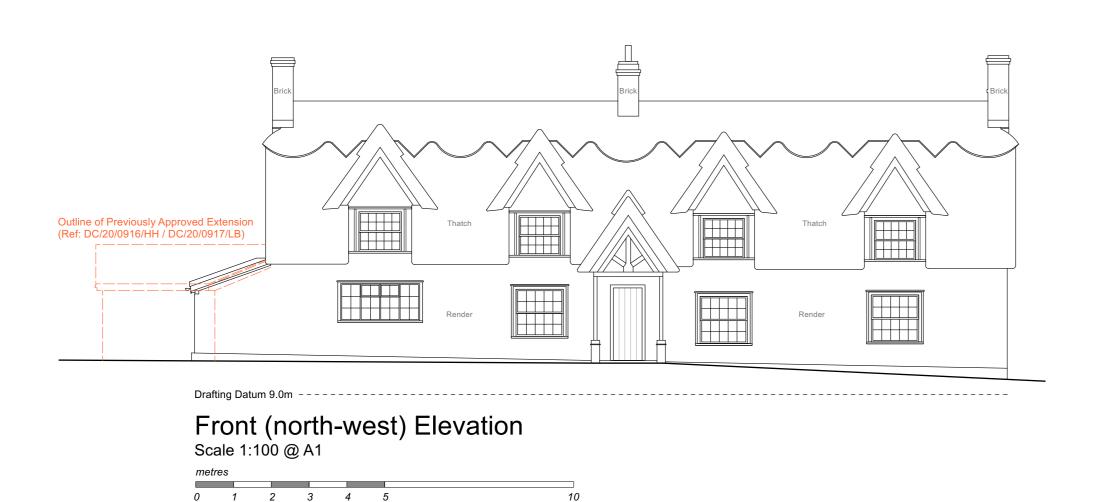

Rear (south-east) Elevation
Scale 1:100 @ A1

Drawing Room

Sectional Elevation B - B
Scale 1:100 @ A1

Section C - C Scale 1:100 @ A1

Side (north-east) Elevation
Scale 1:100 @ A1

Side (south-west) Elevation
Scale 1:100 @ A1

J.A.P. Architects

Market Hill, Clare, Suffolk CO10 8NN

T: 01787 279490 E: enquiries@japarchitects.co.uk W: www.japarchitects.co.uk

| Project | Alterations and Extension to Popes Farm, Depden, for Mr & Mrs Sykes. |                 |           |  |  |  |  |  |  |  |  |  |  |
|---------|----------------------------------------------------------------------|-----------------|-----------|--|--|--|--|--|--|--|--|--|--|
| Title   | Title Existing Elevations & Sections                                 |                 |           |  |  |  |  |  |  |  |  |  |  |
| Scale   | 1 :100 @ A1                                                          | Date April 2021 | Revisions |  |  |  |  |  |  |  |  |  |  |
| Drawing | g No.                                                                |                 |           |  |  |  |  |  |  |  |  |  |  |
| 2       | 2101                                                                 | 1 - 0 3         |           |  |  |  |  |  |  |  |  |  |  |