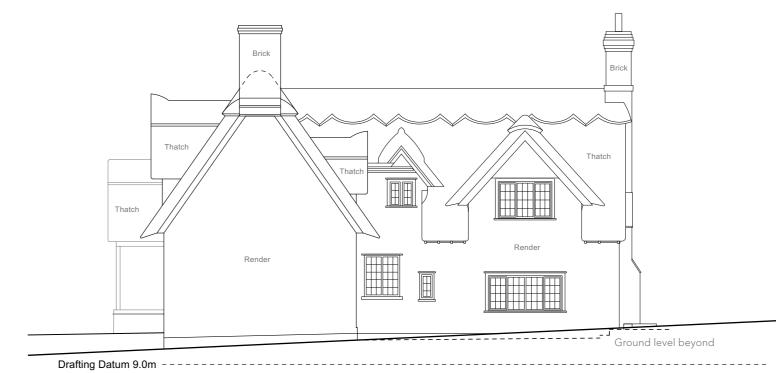

Rear (south-east) Elevation
Scale 1:100 @ A1

Drawing Room

Sectional Elevation B - B
Scale 1:100 @ A1

Section C - C Scale 1:100 @ A1

Side (north-east) Elevation
Scale 1:100 @ A1

Side (south-west) Elevation
Scale 1:100 @ A1