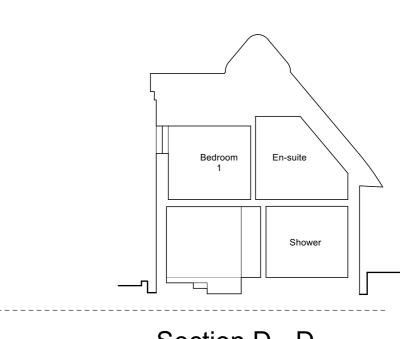

Section D - D Scale 1:100 @ A1

| Contractor is responsible for all setting out and must | Revisions |  | Revisions |  |  |  |  |
|--------------------------------------------------------|-----------|--|-----------|--|--|--|--|
| check dimensions on site                               |           |  |           |  |  |  |  |
| before work is put in hand.                            |           |  |           |  |  |  |  |
| Written dimensions only to                             |           |  |           |  |  |  |  |
| be taken, this drawing                                 |           |  |           |  |  |  |  |
| must not be scaled.                                    |           |  |           |  |  |  |  |
| JAP Architects to be                                   |           |  |           |  |  |  |  |
| immediately notified of                                |           |  |           |  |  |  |  |
| suspected omissions or                                 |           |  |           |  |  |  |  |
| discrepancies. <b>C</b>                                |           |  |           |  |  |  |  |