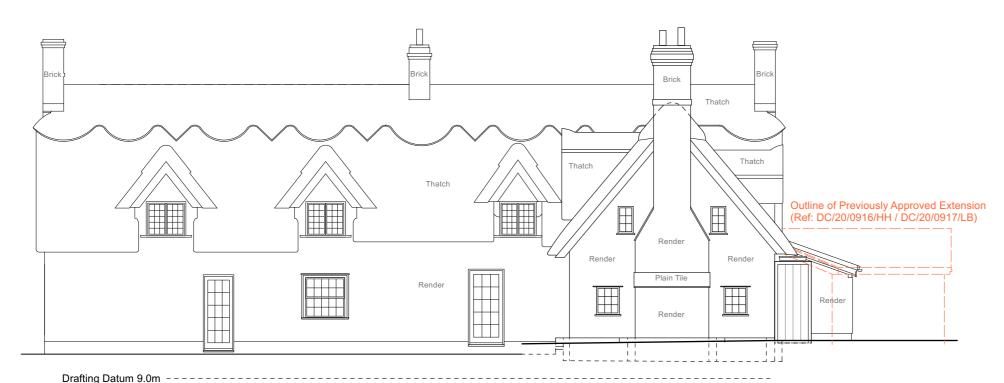

Rear (south-east) Elevation
Scale 1:100 @ A1

Drawing Room

Sectional Elevation B - B
Scale 1:100 @ A1

Section C - C Scale 1:100 @ A1

Side (north-east) Elevation
Scale 1:100 @ A1

Side (south-west) Elevation
Scale 1:100 @ A1

J.A.P. Architects

Market Hill, Clare, Suffolk CO10 8NN

T: 01787 279490 E: enquiries@japarchitects.co.uk W: www.japarchitects.co.uk

| Project | Alterations and Extension to Popes Farm, Depden, for Mr & Mrs Sykes. |                 |           |  |  |  |  |  |  |  |  |  |  |
|---------|----------------------------------------------------------------------|-----------------|-----------|--|--|--|--|--|--|--|--|--|--|
| Title   | Title Existing Elevations & Sections                                 |                 |           |  |  |  |  |  |  |  |  |  |  |
| Scale   | 1 :100 @ A1                                                          | Date April 2021 | Revisions |  |  |  |  |  |  |  |  |  |  |
| Drawing | g No.                                                                |                 |           |  |  |  |  |  |  |  |  |  |  |
| 2       | 2101                                                                 | 1 - 0 3         |           |  |  |  |  |  |  |  |  |  |  |