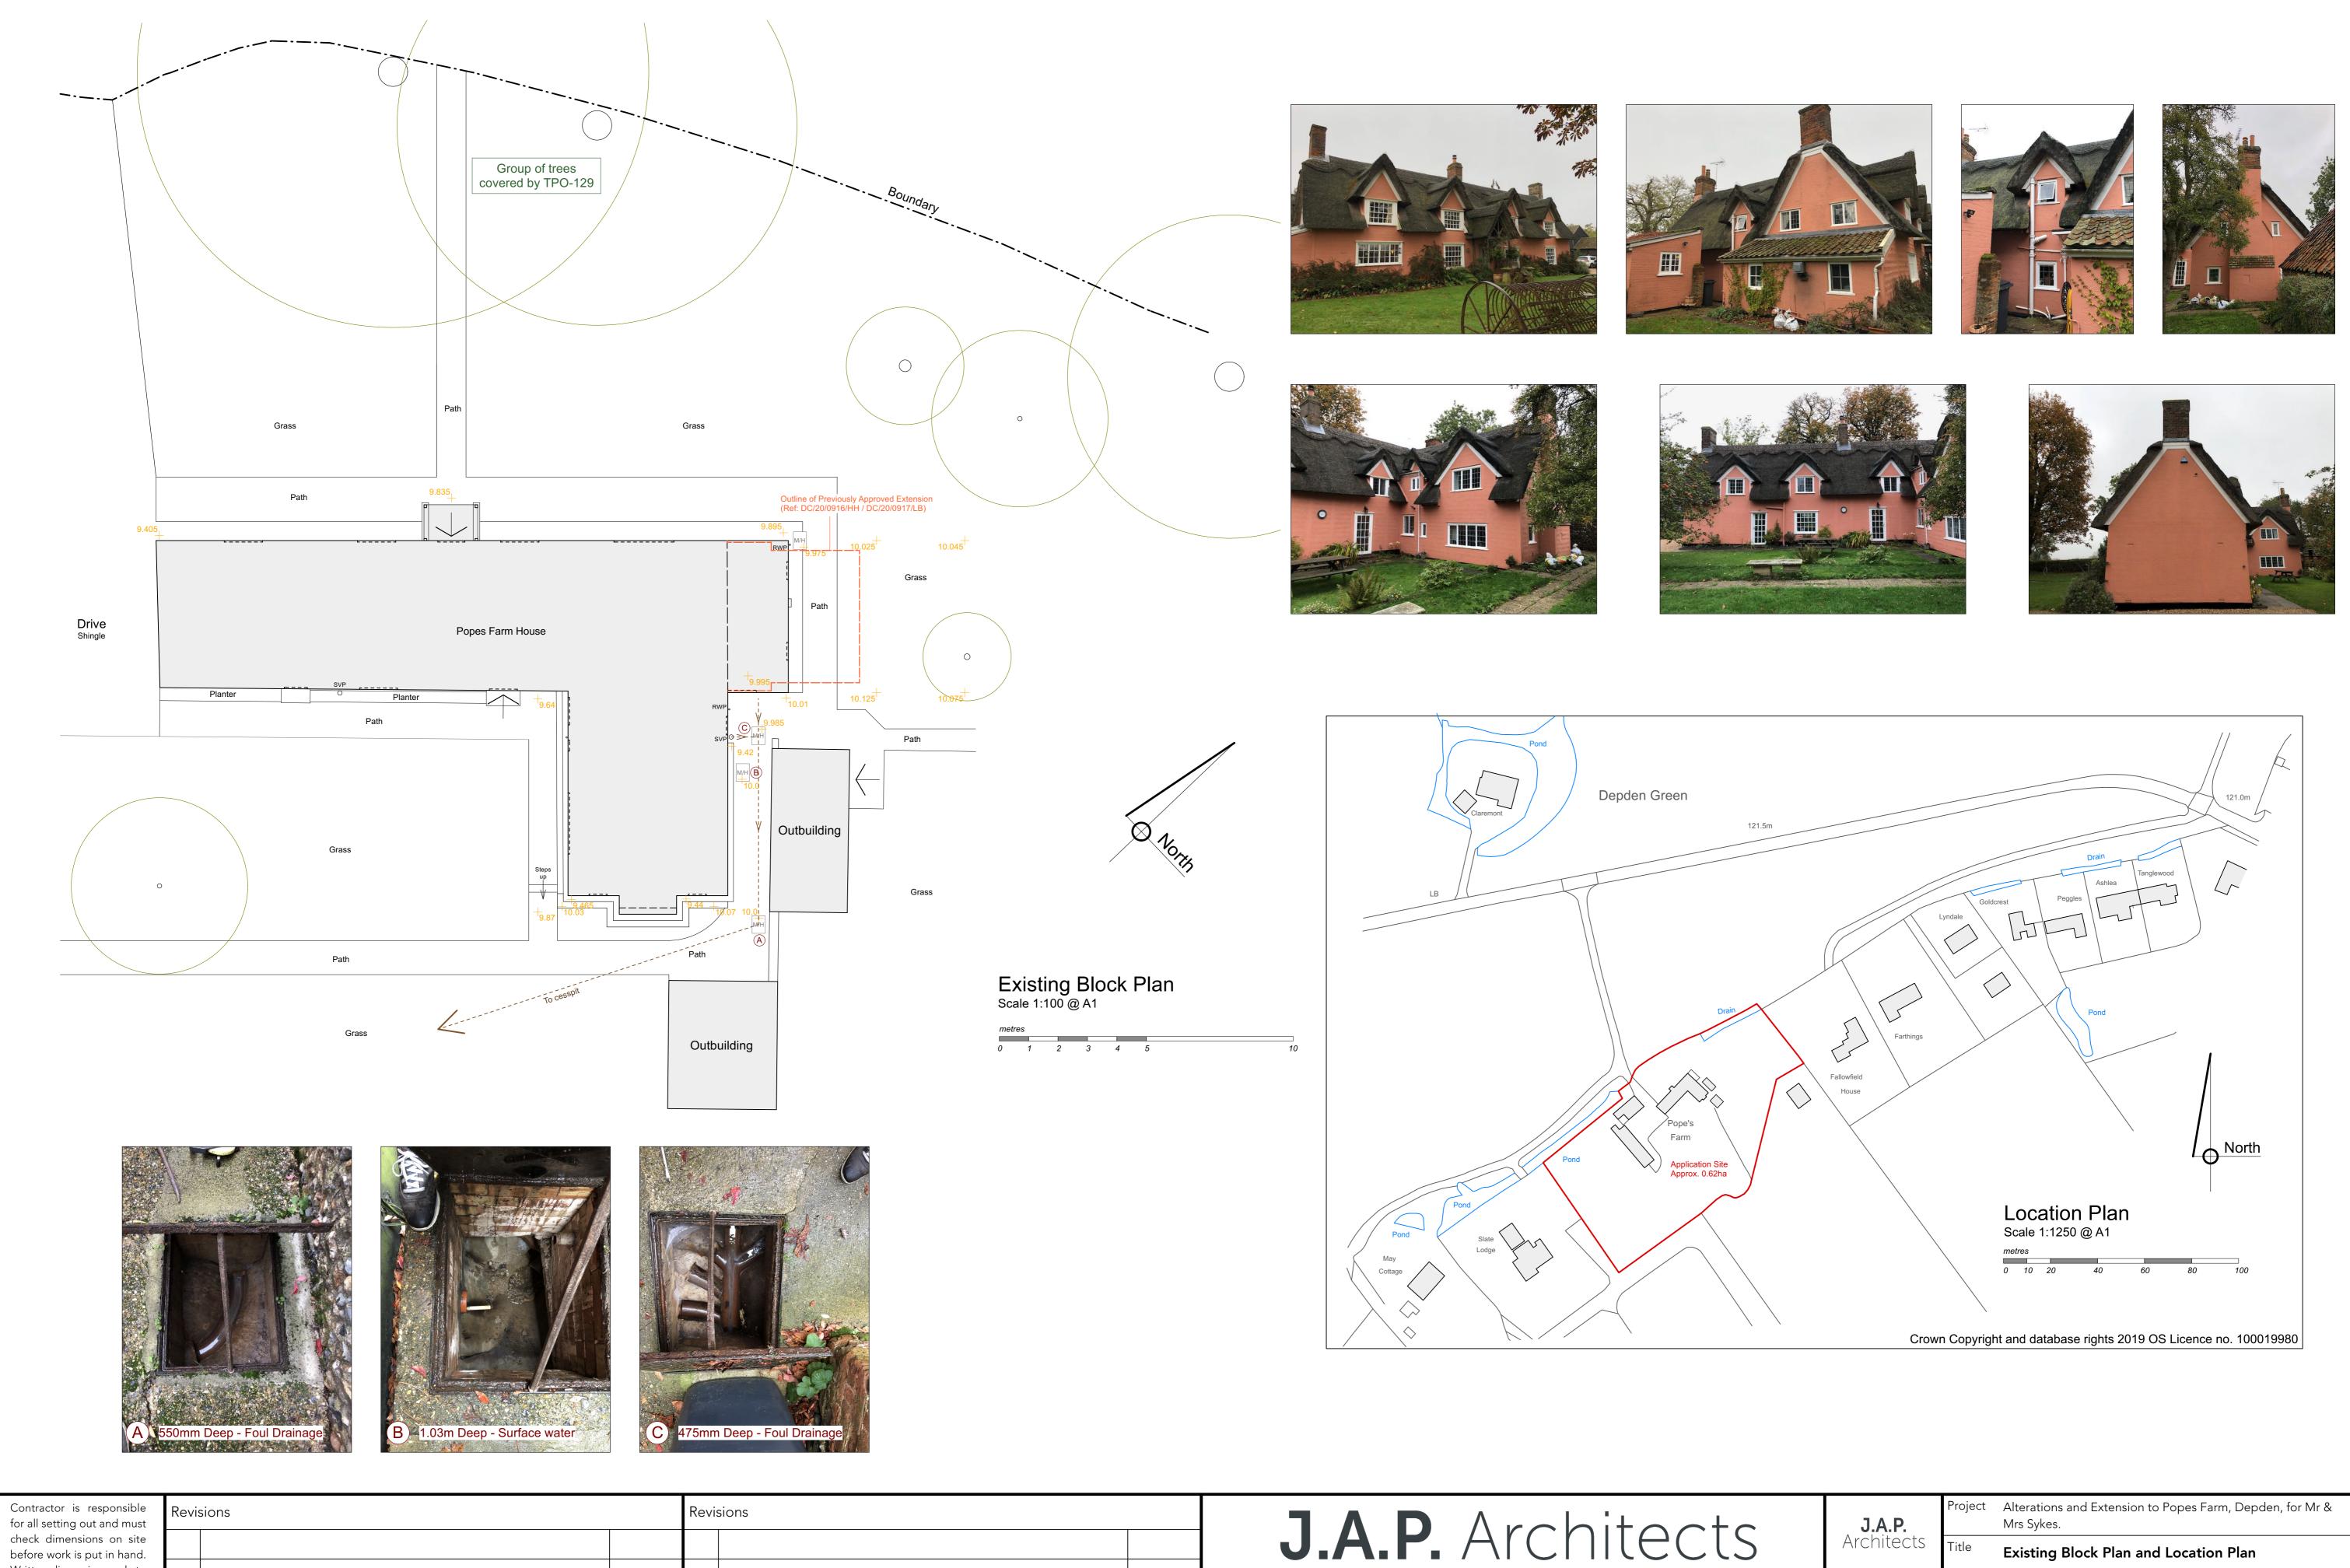

Market Hill, Clare, Suffolk CO10 8NN

T: 01787 279490 E: enquiries@japarchitects.co.uk W: www.japarchitects.co.uk

| Title   | Existing Block Plan and Location Plan                                |  |
|---------|----------------------------------------------------------------------|--|
| Project | Alterations and Extension to Popes Farm, Depden, for Mr & Mrs Sykes. |  |