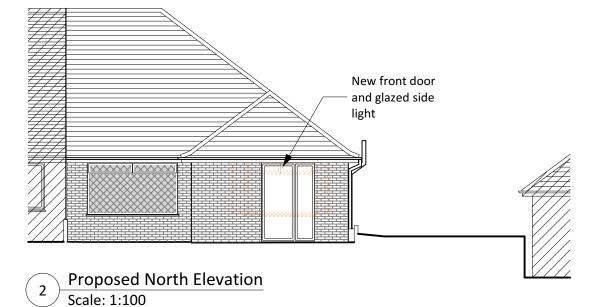

Key:
Existing walls
New walls
Demolished

Proposed East Elevation
Scale: 1:100

Proposed Ground Floor Plan Scale: 1:100