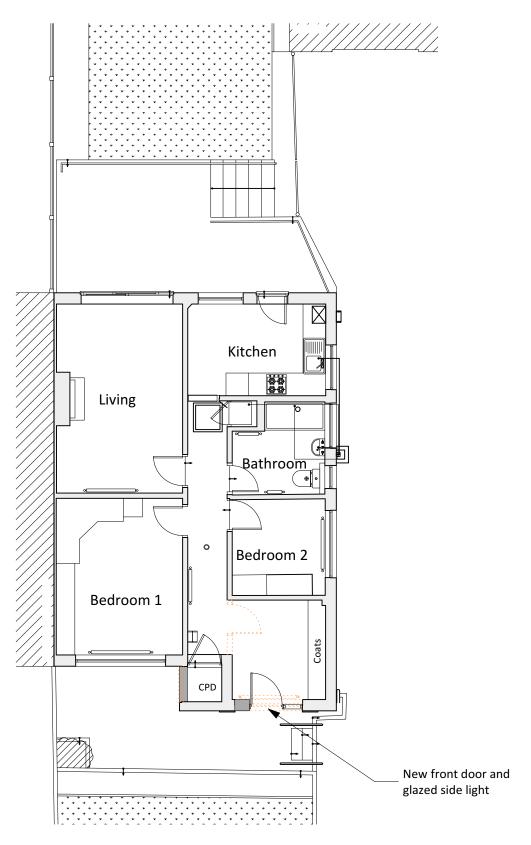

Key:
Existing walls
New walls
Demolished

Proposed East Elevation
Scale: 1:100

Proposed Ground Floor Plan Scale: 1:100