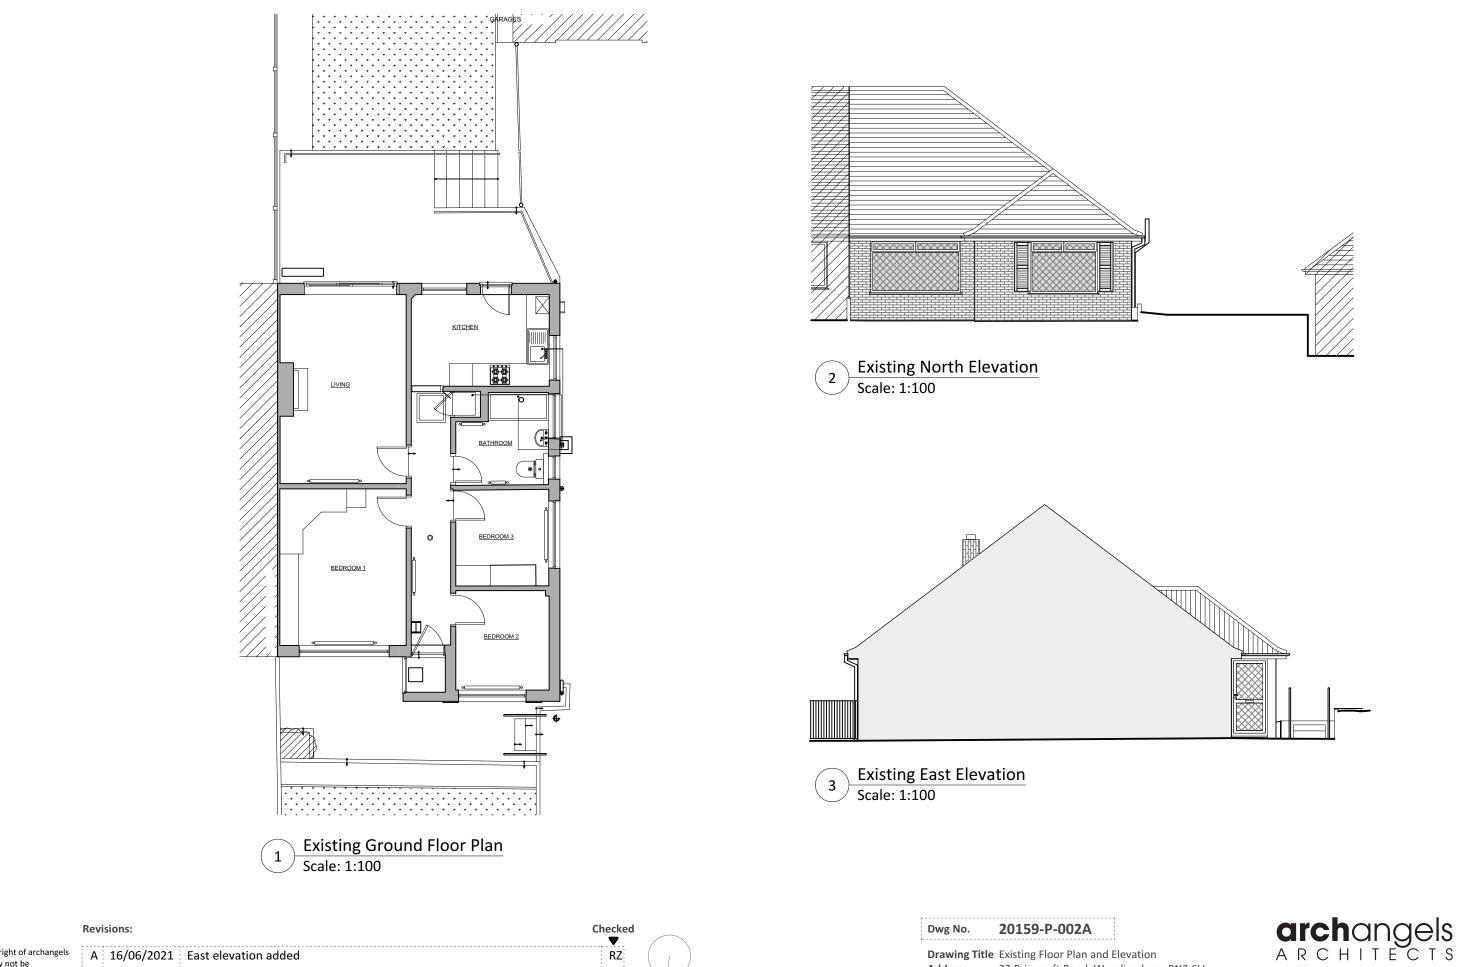

| Dwg No.       | 20159-P-002A          |
|---------------|-----------------------|
| Drawing Title | Existing Floor Plan a |
| Address       | 22 Briarcroft Road,   |
| Client        | Jo Clemente and Ri    |
| Scale         | 1:100 @ A3            |
| Stage         | Planning              |
| Drawn by      | DS                    |
| Checked by    | RZ                    |