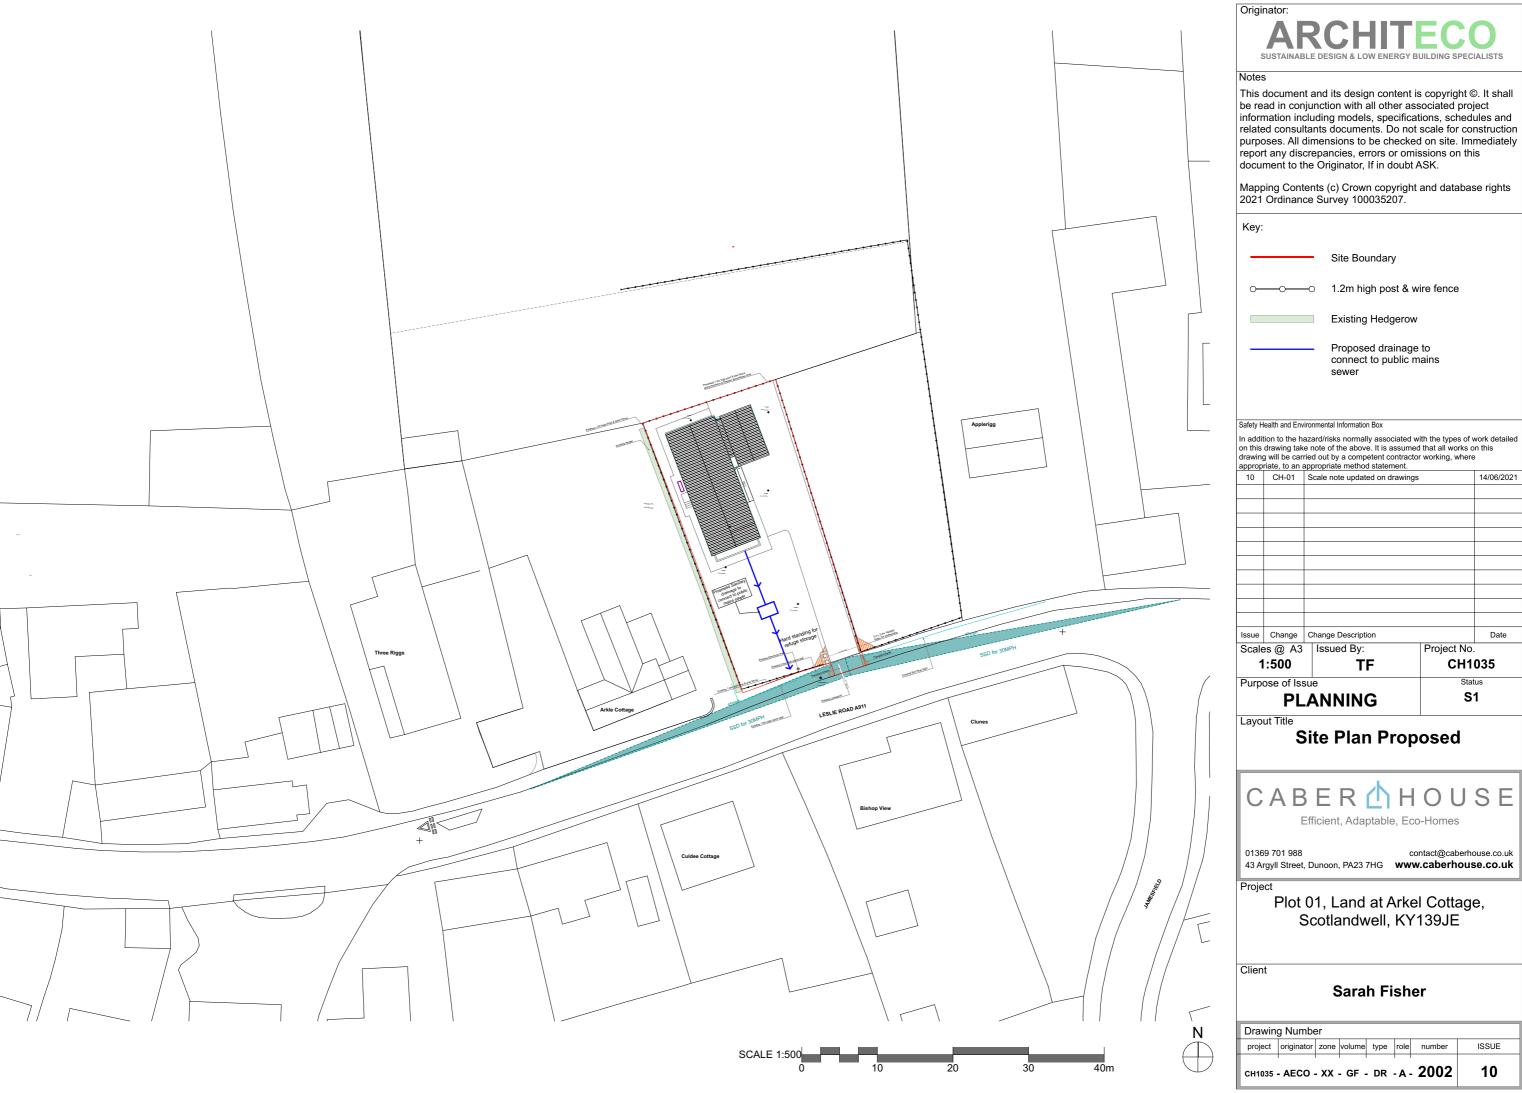

Mapping Contents (c) Crown copyright and database rights 2021 Ordinance Survey 100035207.

| Key: |                                                    |
|------|----------------------------------------------------|
|      | Site Boundary                                      |
| 0    | 1.2m high post & wire fence                        |
|      | Existing Hedgerow                                  |
|      | Proposed drainage to connect to public mains sewer |
|      |                                                    |

| 10    | CH-01   | Scale note updated of |  | 14/06/2021  |      |
|-------|---------|-----------------------|--|-------------|------|
|       |         |                       |  |             |      |
|       |         |                       |  |             |      |
|       |         |                       |  |             |      |
|       |         |                       |  |             |      |
|       |         |                       |  |             |      |
|       |         |                       |  |             |      |
|       |         |                       |  |             |      |
|       |         |                       |  |             |      |
|       |         |                       |  |             |      |
|       |         |                       |  |             |      |
| Issue | Change  | Change Description    |  |             | Date |
| Scale | es @ A3 | Issued By:            |  | Project No. |      |
| 1     | :500    | TF                    |  | CH1         | 035  |

## **Site Plan Proposed**

CABER 1 HOUSE

Efficient, Adaptable, Eco-Homes

contact@caberhouse.co.uk

S1

Plot 01, Land at Arkel Cottage, Scotlandwell, KY139JE

| Drawing Number |            |      |        |      |       |        |       |  |
|----------------|------------|------|--------|------|-------|--------|-------|--|
| project        | originator | zone | volume | type | role  | number | ISSUE |  |
| CH1035         | - AECO -   | - хх | - GF - | DR - | - A - | 2002   | 10    |  |