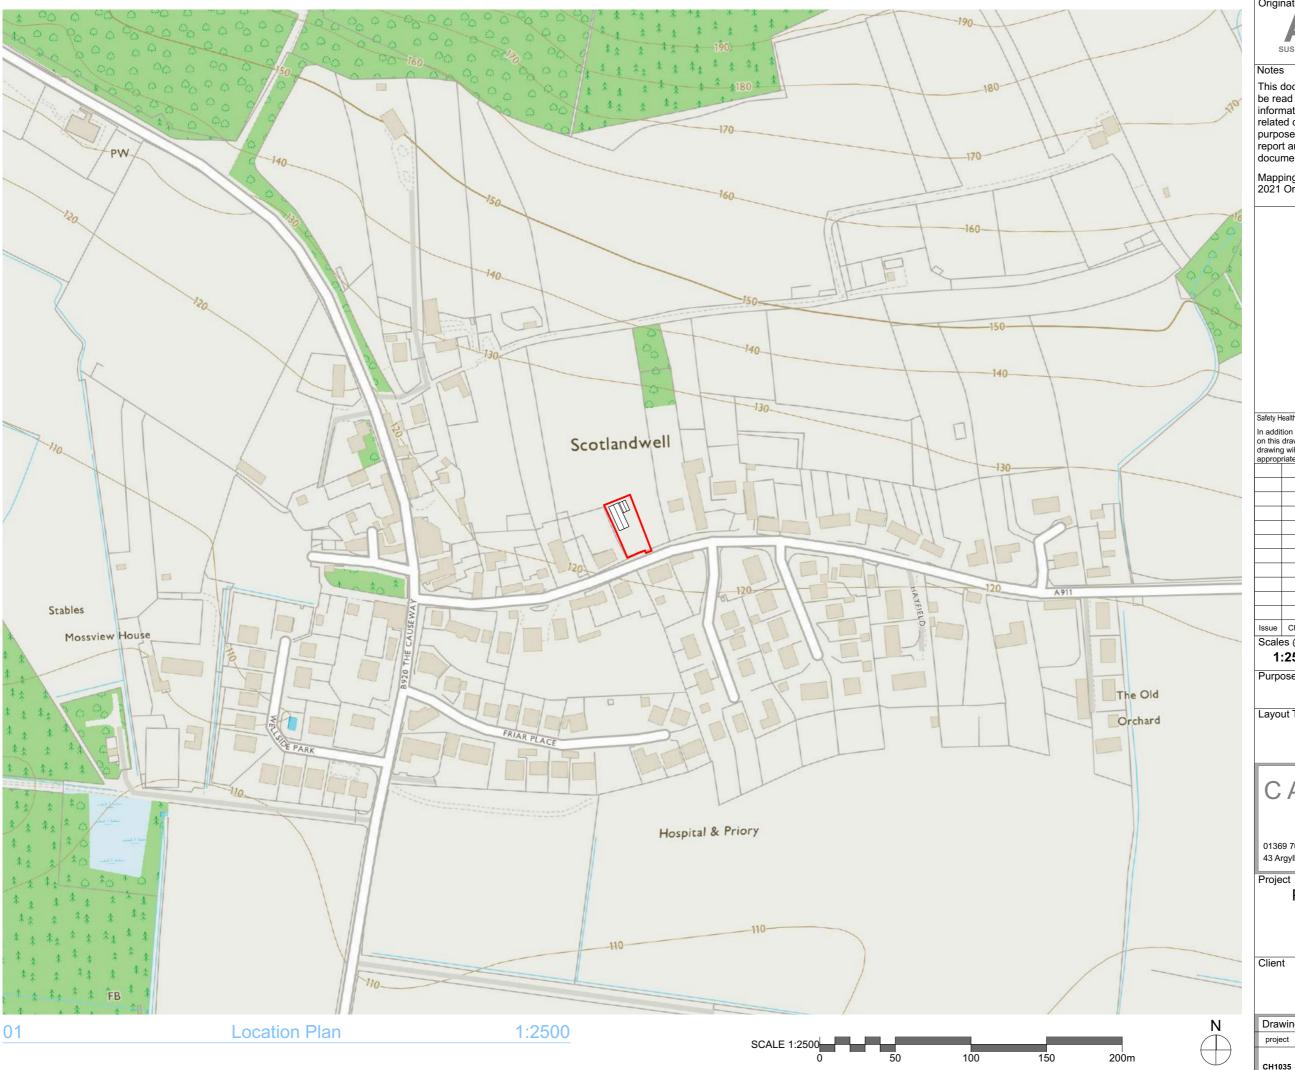

Mapping Contents (c) Crown copyright and database rights 2021 Ordinance Survey 100035207.

Safety Health and Environmental Information Box

In addition to the hazard/risks normally associated with the types of work detailed on this drawing take note of the above. It is assumed that all works on this drawing will be carried out by a competent contractor working, where appropriate, to an appropriate method statement.

Issue Change Change Description Project No.

Scales @ A3 Issued By: 1:2500 CH1035 Purpose of Issue S1 **PLANNING** 

Layout Title

## **Location Plan**

CABER ( HOUSE

Efficient, Adaptable, Eco-Homes

contact@caberhouse.co.uk 43 Argyll Street, Dunoon, PA23 7HG www.caberhouse.co.uk

Plot 01, Land at Arkel Cottage, Scotlandwell, KY139JE

Client