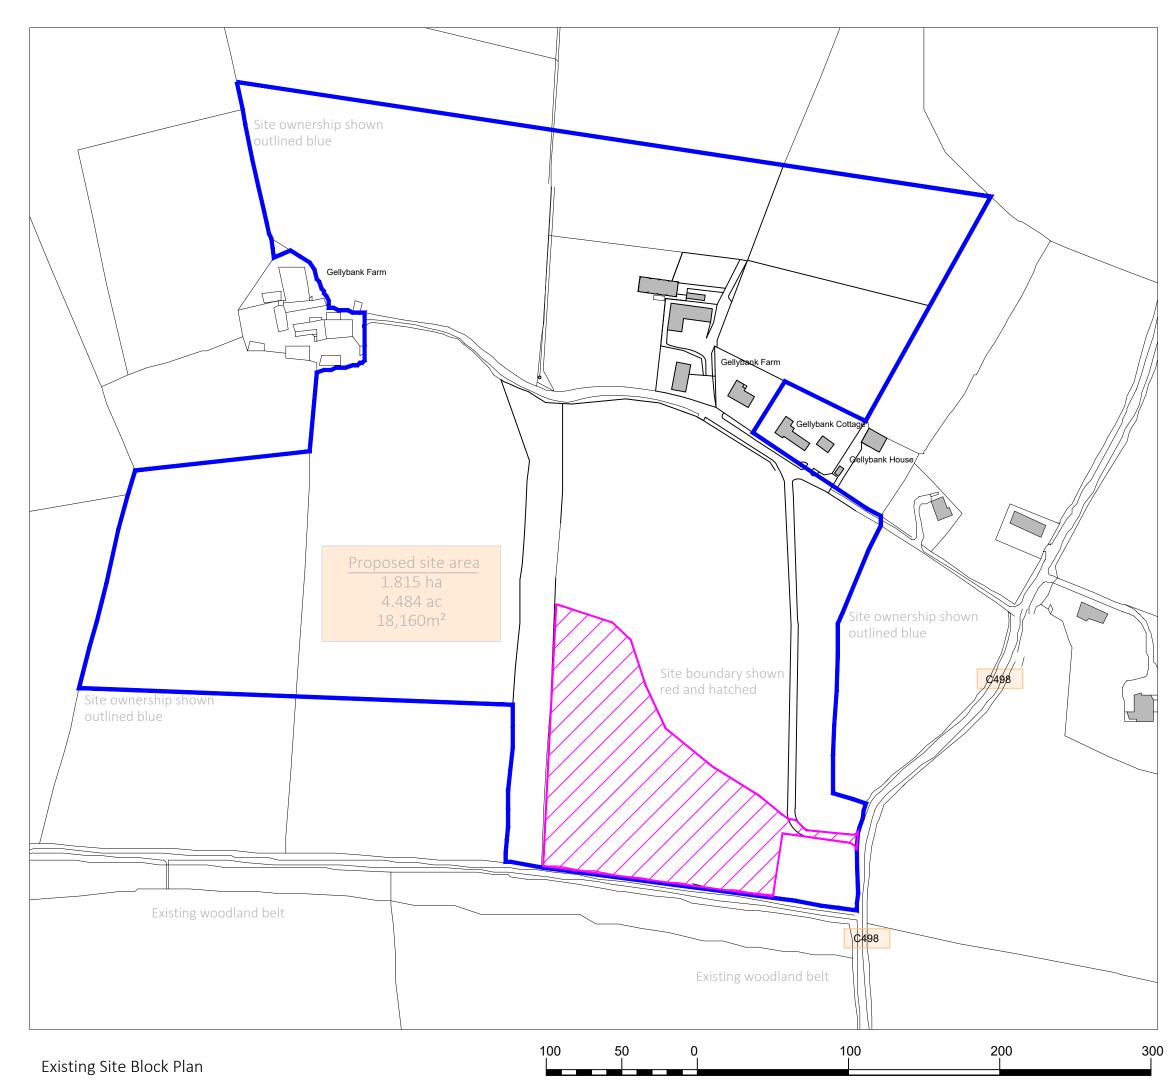

| Development Site:                                                                                                                                                                    |      |            |    |            |   |  |
|--------------------------------------------------------------------------------------------------------------------------------------------------------------------------------------|------|------------|----|------------|---|--|
| Gellybank Farm, Kinross                                                                                                                                                              |      |            |    |            |   |  |
| <sup>Client:</sup><br>Mr T & E Stewart                                                                                                                                               |      |            |    |            |   |  |
|                                                                                                                                                                                      |      |            |    |            |   |  |
| REV                                                                                                                                                                                  | DATE |            | BY | AMENDMENTS | ; |  |
| \SKAD - Marketing and letterheads\Logos\1-SK.jpg<br>• Abtel Building, Pitreavie Drive, KY11 8US • Tel: 01383 257022 • info@stuartkingarchitecture.com<br>Reference:<br>SKAD 18-01371 |      |            |    |            |   |  |
| Scale: Date: 1/2500                                                                                                                                                                  |      | 19/05/2021 |    | dwg:<br>A3 |   |  |
| Drawing Title:<br>Siting of Temporary Caravan<br>Accommodation at<br>Gellybank Farm Kinross<br>Project:<br>Existing Block Plan                                                       |      |            |    |            |   |  |
| DWG No:<br>18-01371 (0) 02                                                                                                                                                           |      |            |    |            |   |  |