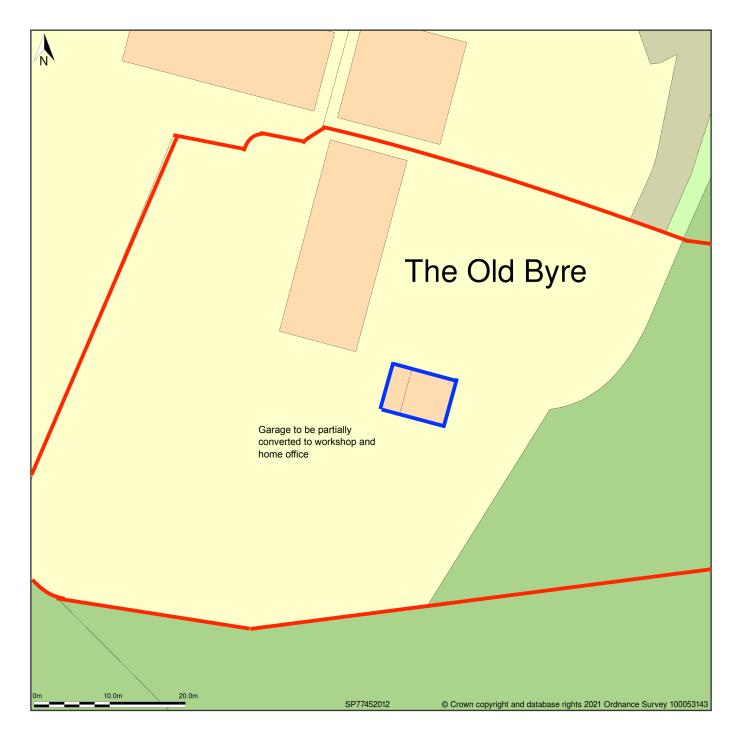

## The Old Byre, Pitchcott Hill, Pitchcott, Buckinghamshire, HP22 4HT

Block Plan shows area bounded by: 477413.97, 220082.87 477503.97, 220172.87 (at a scale of 1:500), OSGridRef: SP77452012. The representation of a road, track or path is no evidence of a right of way. The representation of features as lines is no evidence of a property boundary.