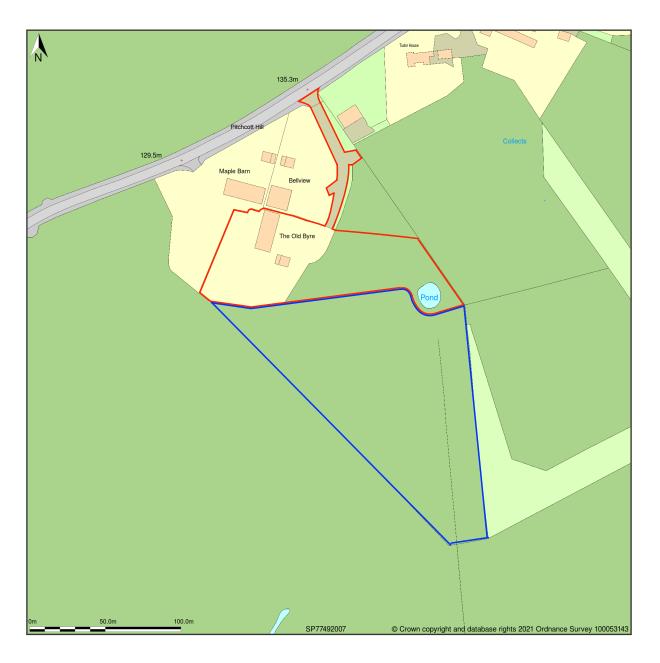

## The Old Byre, Pitchcott Hill, Pitchcott, Buckinghamshire, HP22 4HT

Site Plan shows area bounded by: 477296.09, 219877.34 477696.09, 220277.34 (at a scale of 1:2500), OSGridRef: SP77492007. The representation of a road, track or path is no evidence of a right of way. The representation of features as lines is no evidence of a property boundary.