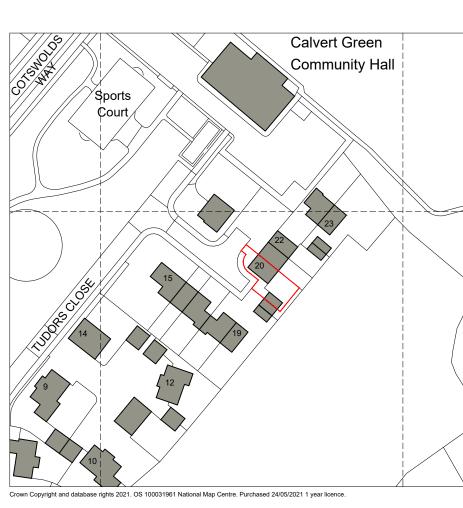

**Location Plan** 

Floor Plan

Revisions notes

- The contractor is responsible for checking dimensions, tolerances and references. Any discrepancy to be verified with the Architect before proceeding with the works.
   Where an item is covered by drawings to different scales the larger scale drawing is to be worked to.
   Do not scale drawing. Figured dimensions to be worked to in all cases.