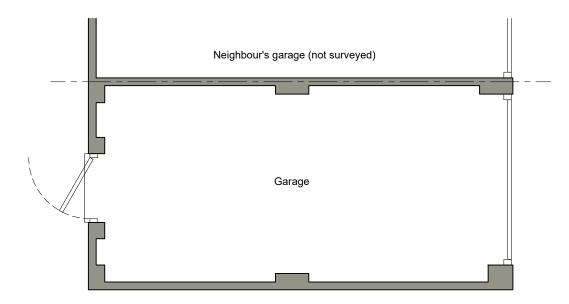

**PLANNING** 

General Arrangement

Scale 1:50 0m 0.5m 1.0m 1.5m 2.0m 2.5m 3.0m 3.5m

20 Tudors Close, Calvert Existing Plan and Elevations 1:50 @ A3 May '21 A0704-102

notes

Revisions

A listair McIntyre BA(Hons) Dip Arch (UCL) RIBA