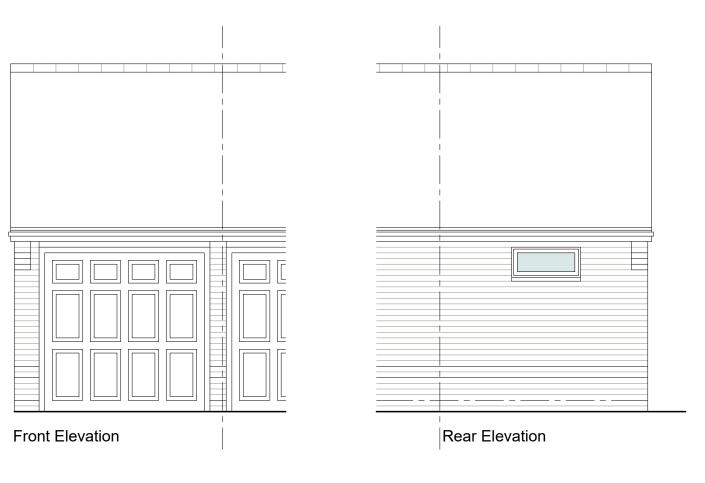

**PLANNING** 

General Arrangement

Scale 1:50 0m 0.5m 1.0m 1.5m 2.0m 2.5m 3.0m 3.5m

20 Tudors Close, Calvert Existing Plan and Elevations 1:50 @ A3 May '21 A0704-102

notes

Revisions

A listair McIntyre BA(Hons) Dip Arch (UCL) RIBA