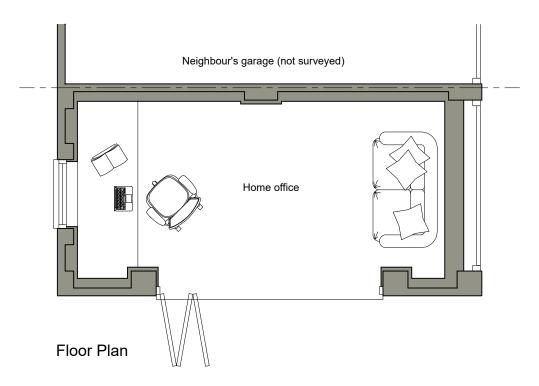

**Location Plan** 

Floor Plan

Revisions notes

- The contractor is responsible for checking dimensions, tolerances and references. Any discrepancy to be verified with the Architect before proceeding with the works.
   Where an item is covered by drawings to different scales the larger scale drawing is to be worked to.
   Do not scale drawing. Figured dimensions to be worked to in all cases.

**PLANNING** 

General Arrangement

Scale 1:50 0m 0.5m 1.0m 1.5m 2.0m 2.5m 3.0m 3.5m

20 Tudors Close, Calvert Existing Plan and Elevations 1:50 @ A3 May '21 A0704-102

notes

Revisions

A listair McIntyre BA(Hons) Dip Arch (UCL) RIBA