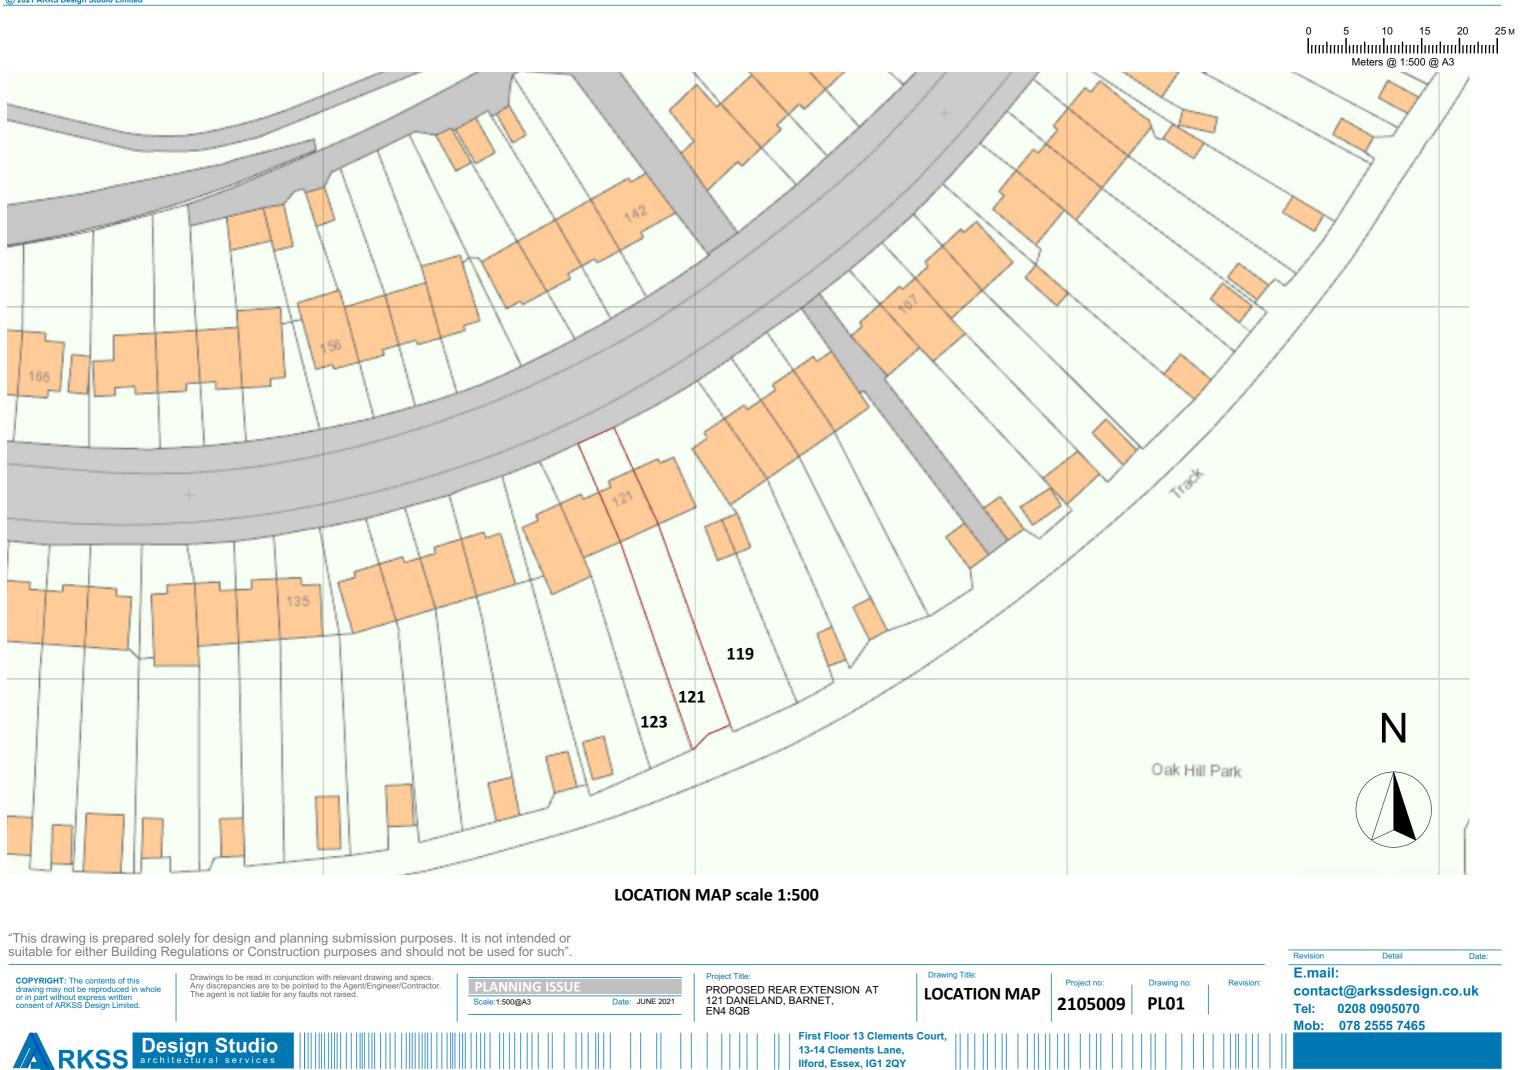

| <b>COPYRIGHT:</b> The contents of this<br>drawing may not be reproduced in whole<br>or in part without express written<br>consent of ARKSS Design Limited. | Drawings to be read in conjunction with relevant drawing and specs.<br>Any discrepancies are to be pointed to the Agent/Engineer/Contractor.<br>The agent is not liable for any faults not raised. | PLANNING ISSUE<br>Scale:1:500@A3 | Date: JUNE 2021 | Project Title:<br>PROPOSED REAR EXTENSION AT<br>121 DANELAND, BARNET,<br>EN4 8QB | Drawing Title: | Project no: <b>2105009</b> | Dra<br>Pl |
|------------------------------------------------------------------------------------------------------------------------------------------------------------|----------------------------------------------------------------------------------------------------------------------------------------------------------------------------------------------------|----------------------------------|-----------------|----------------------------------------------------------------------------------|----------------|----------------------------|-----------|
| RKSS Des                                                                                                                                                   | ectural services                                                                                                                                                                                   |                                  |                 | First Floor 13 Clements   13-14 Clements Lane,   Ilford, Essex, IG1 2QY          | Court,         |                            |           |