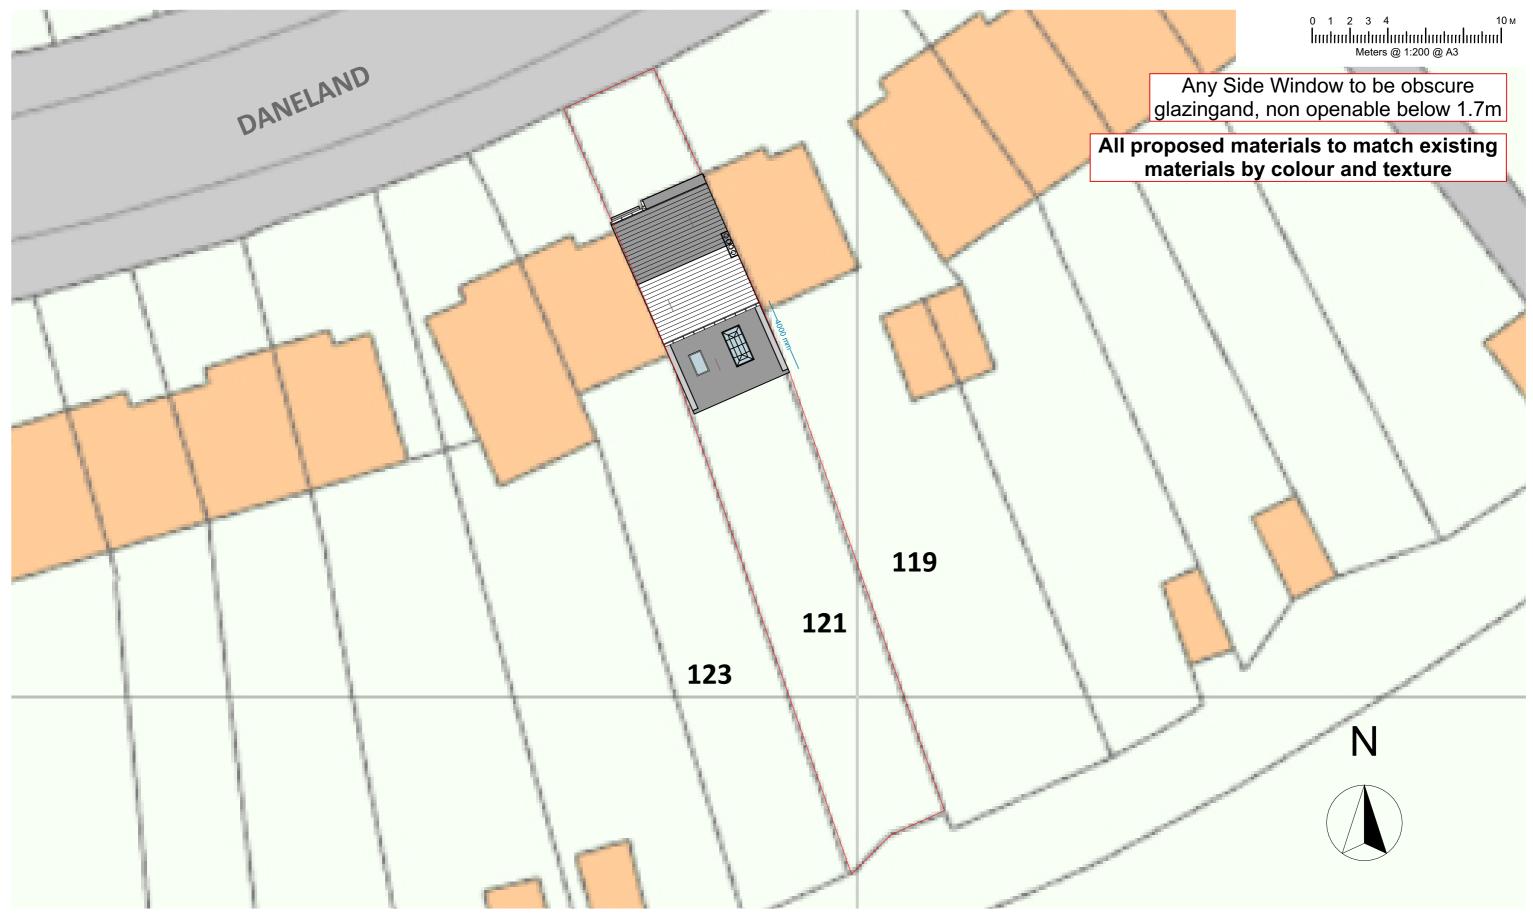

"This drawing is prepared solely for design and planning submission purposes. It is not intended or suitable for either Building Regulations or Construction purposes and should not be used for such".

**PROPOSED BLOCK PLAN scale 1:200** 

| PLANNING ISSUE |                 |
|----------------|-----------------|
| Scale:1:200@A3 | Date: JUNE 2021 |

Project Title:
PROPOSED REAR EXTENSION AT 121 DANELAND, BARNET, EN4 8QB

PROPOSED PLAN 2105009