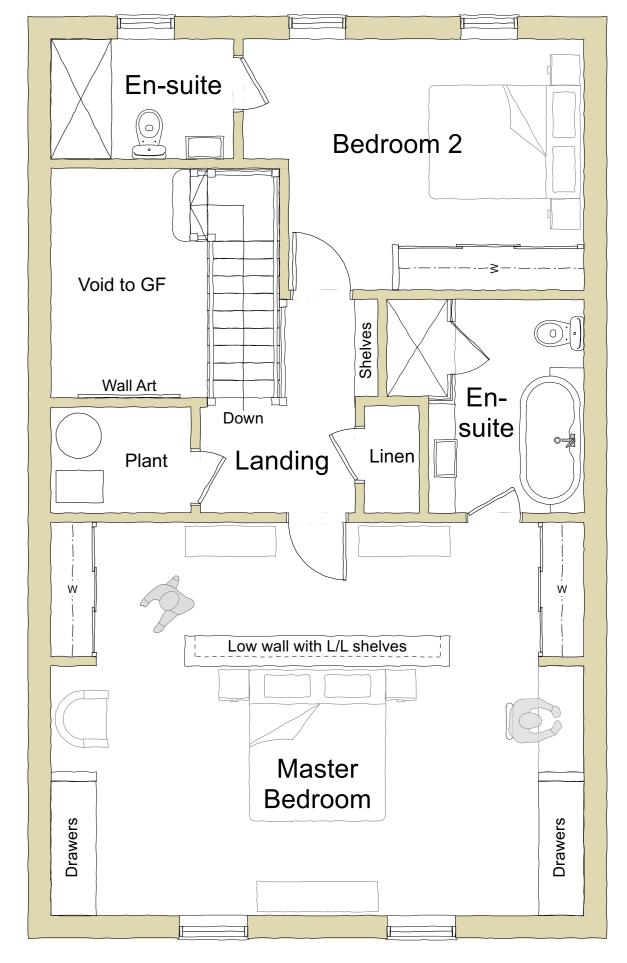

Proposed First Floor Plan Scale 1:50 @ A1 (1:100 @ A3)

Contractor is responsible for all setting out and must check dimensions on site before work is put in hand.
Written dimensions only to be taken, this drawing must not be scaled.

JAP Architects to be immediately notified of suspected omissions or discrepancies. ©