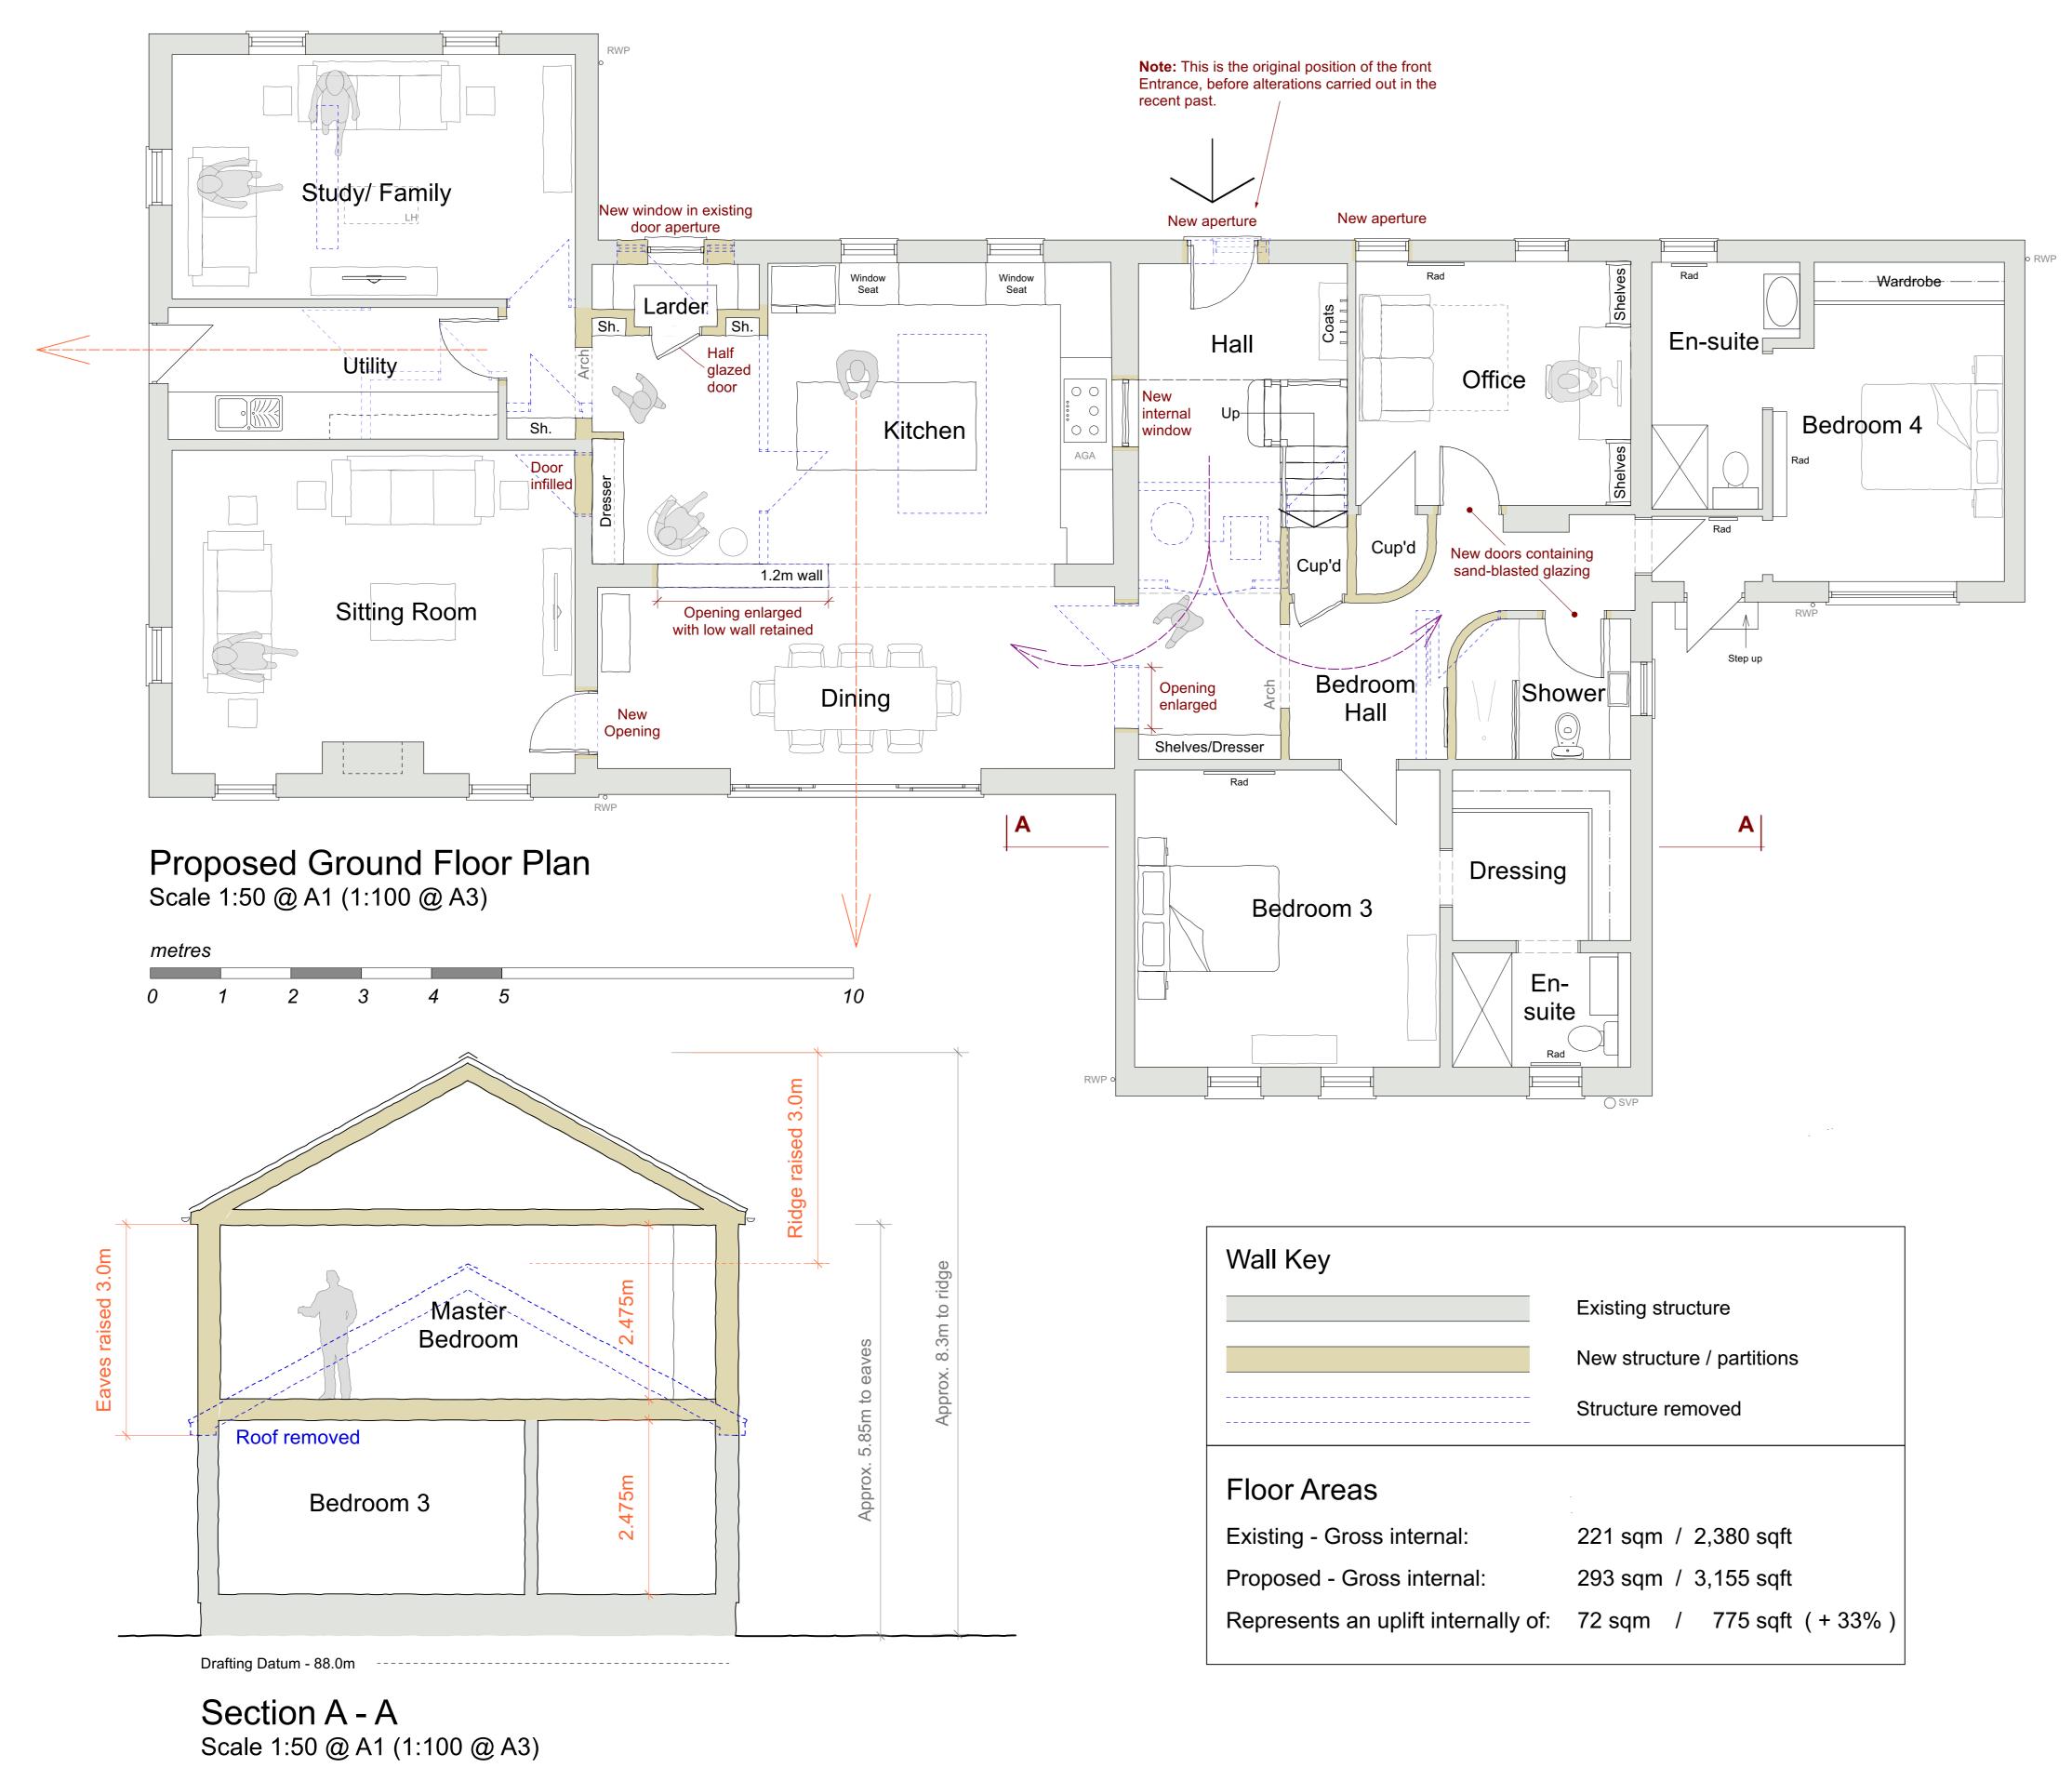

Proposed First Floor Plan Scale 1:50 @ A1 (1:100 @ A3)

Contractor is responsible for all setting out and must check dimensions on site before work is put in hand.
Written dimensions only to be taken, this drawing must not be scaled.

JAP Architects to be immediately notified of suspected omissions or discrepancies. ©