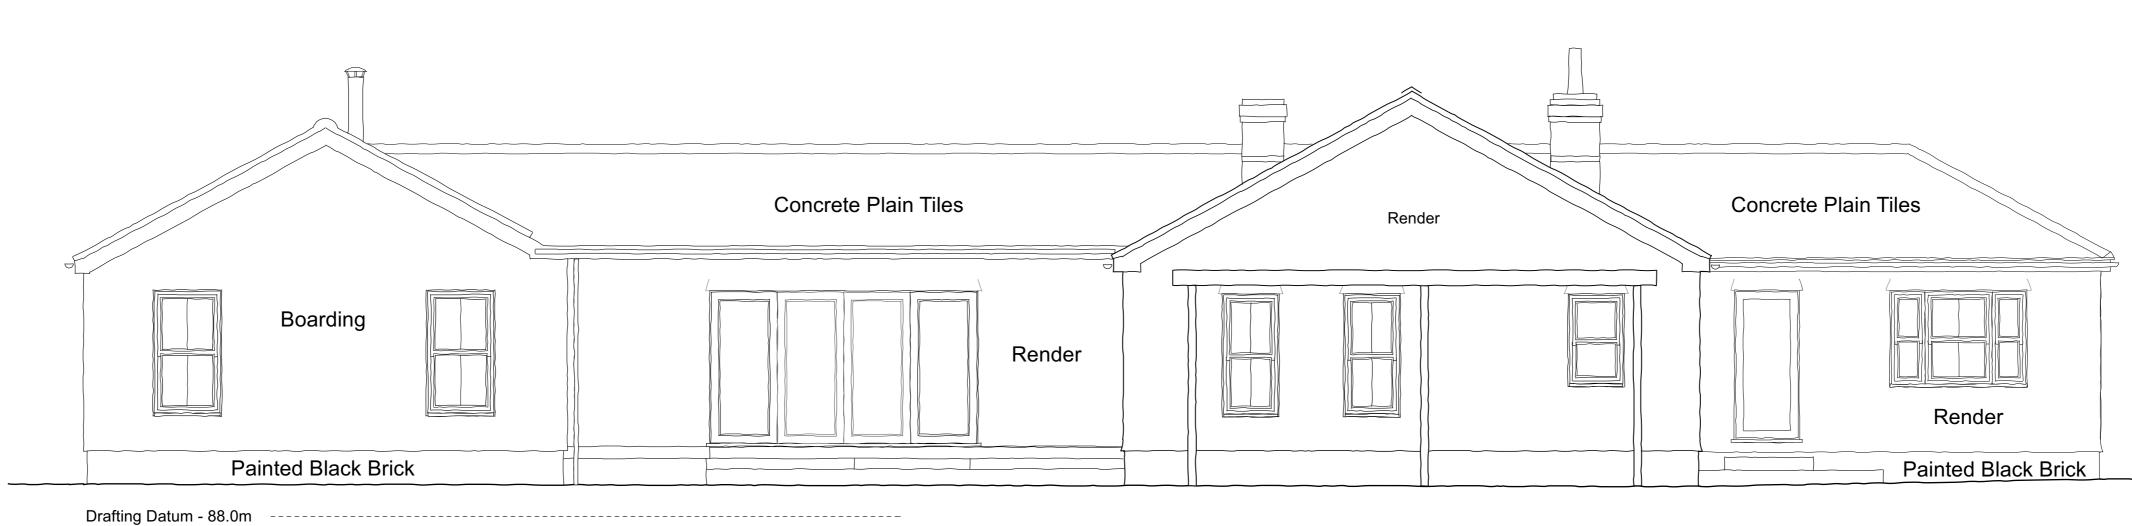

Existing Rear (west) Elevation Scale 1:50 @ A1 (1:100 @ A3)

Drafting Datum - 88.0m