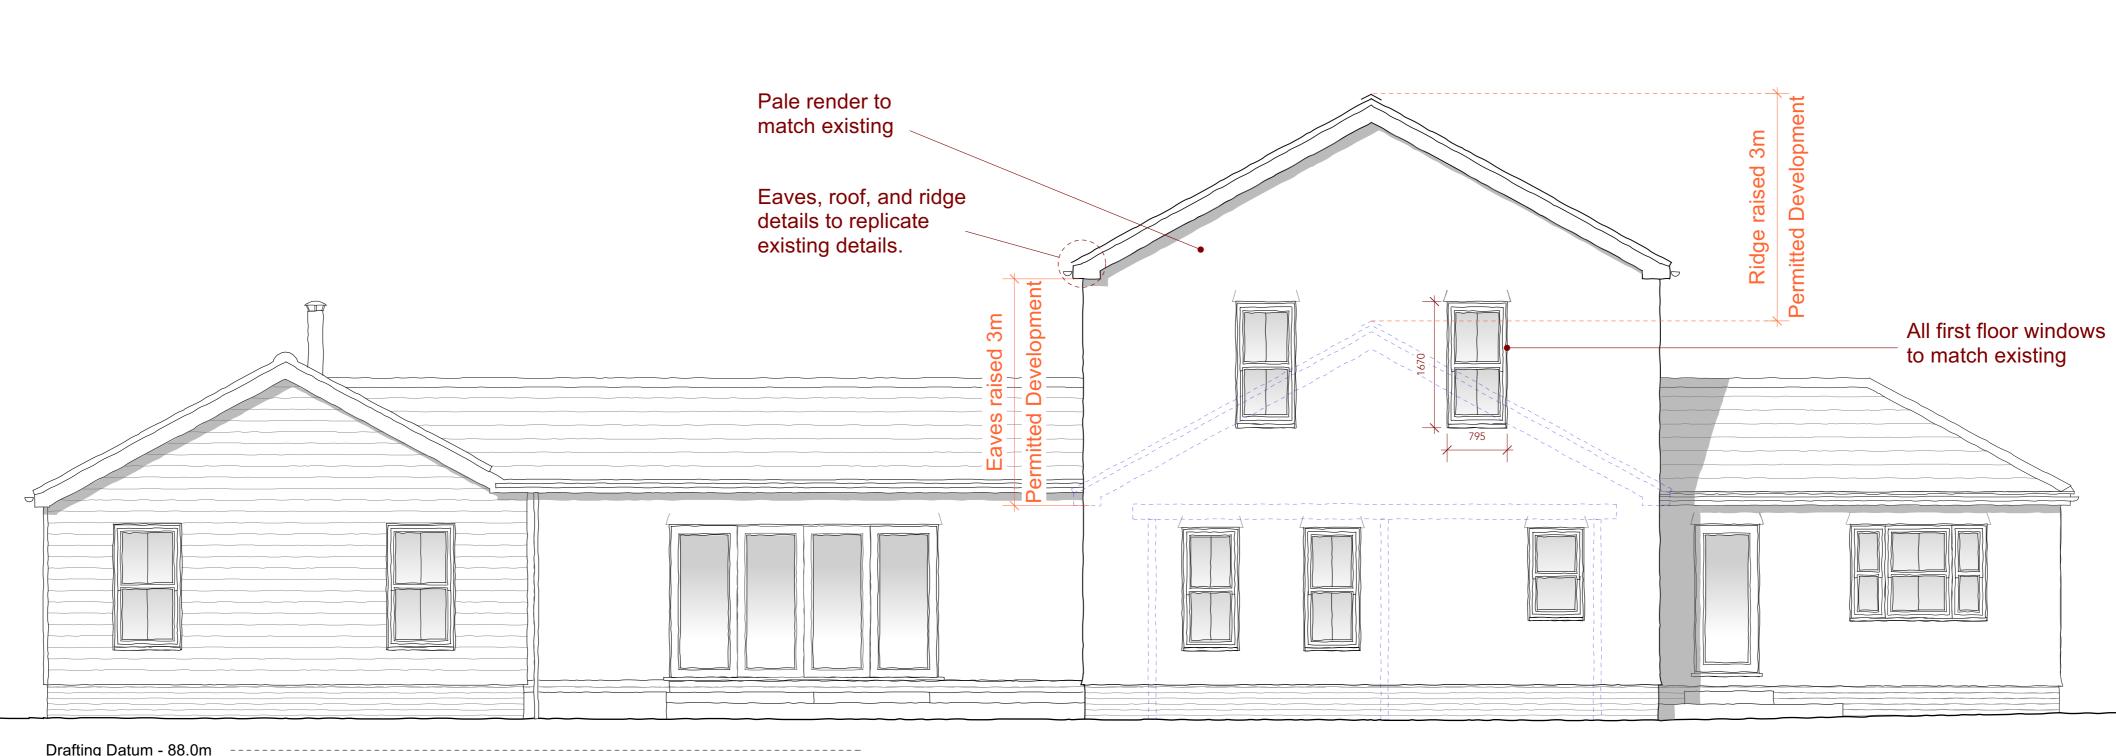

## Proposed Rear (west) Elevation Scale 1:50 @ A1 (1:100 @ A3)

| Contractor is responsible for all setting out and must | Revisions | Revisions |                                                                                                                                             |
|--------------------------------------------------------|-----------|-----------|---------------------------------------------------------------------------------------------------------------------------------------------|
| check dimensions on site before work is put in hand.   |           |           | JAP Architects<br>Market Hill, Clare, Suffolk CO10 8NN<br>T: 01787 279490<br>E: enquiries@japarchitects.co.uk<br>W: www.japarchitects.co.uk |
| Written dimensions only to be taken, this drawing      |           |           |                                                                                                                                             |
| must not be scaled.<br>JAP Architects to be            |           |           |                                                                                                                                             |
| immediately notified of suspected omissions or         |           |           |                                                                                                                                             |
| discrepancies. C                                       |           |           |                                                                                                                                             |