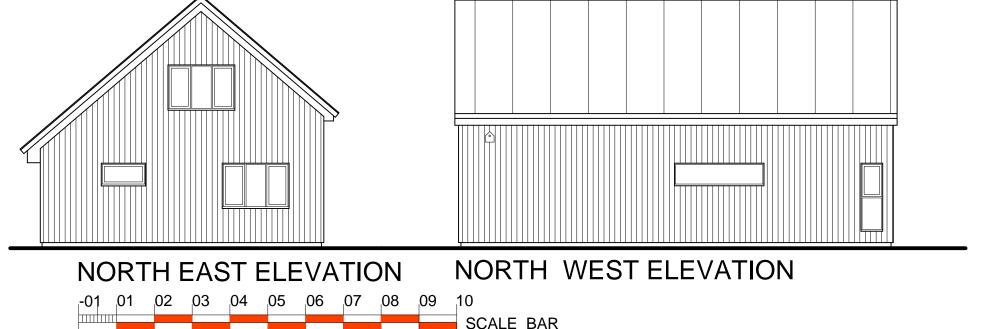

material 10mm - 18mm stabilised and consolidated

ATH

Selected granular material 5mm pea gravel in hexagonal stabilising mat

nonagonal olabiloling i

TERRACE

Paved terraced area in paviors laide to sand lime bed on ensolidated base

### **ENVIRONMENTAL**

Bird boxes provided and located as Ecologists recommendations to each house

Bat boxes provided and located as Ecologists recommendations to each house

### STORM DRAINAGE

Rainwater goods to discharge to UPVC flexible jointed drainage system to fall and connect to soakaway. Size to be determind by percolation test

## FOUL DRAINAGE

Fittings to discharge to UPVC flexible jointed drainage system to fall and connect to Bio Digester Septic Tank serving both units to discharge to filtration bed and over flow to discharge to Sankey Burn





M: 07973 430915 E: design@rmdstudio.co.uk