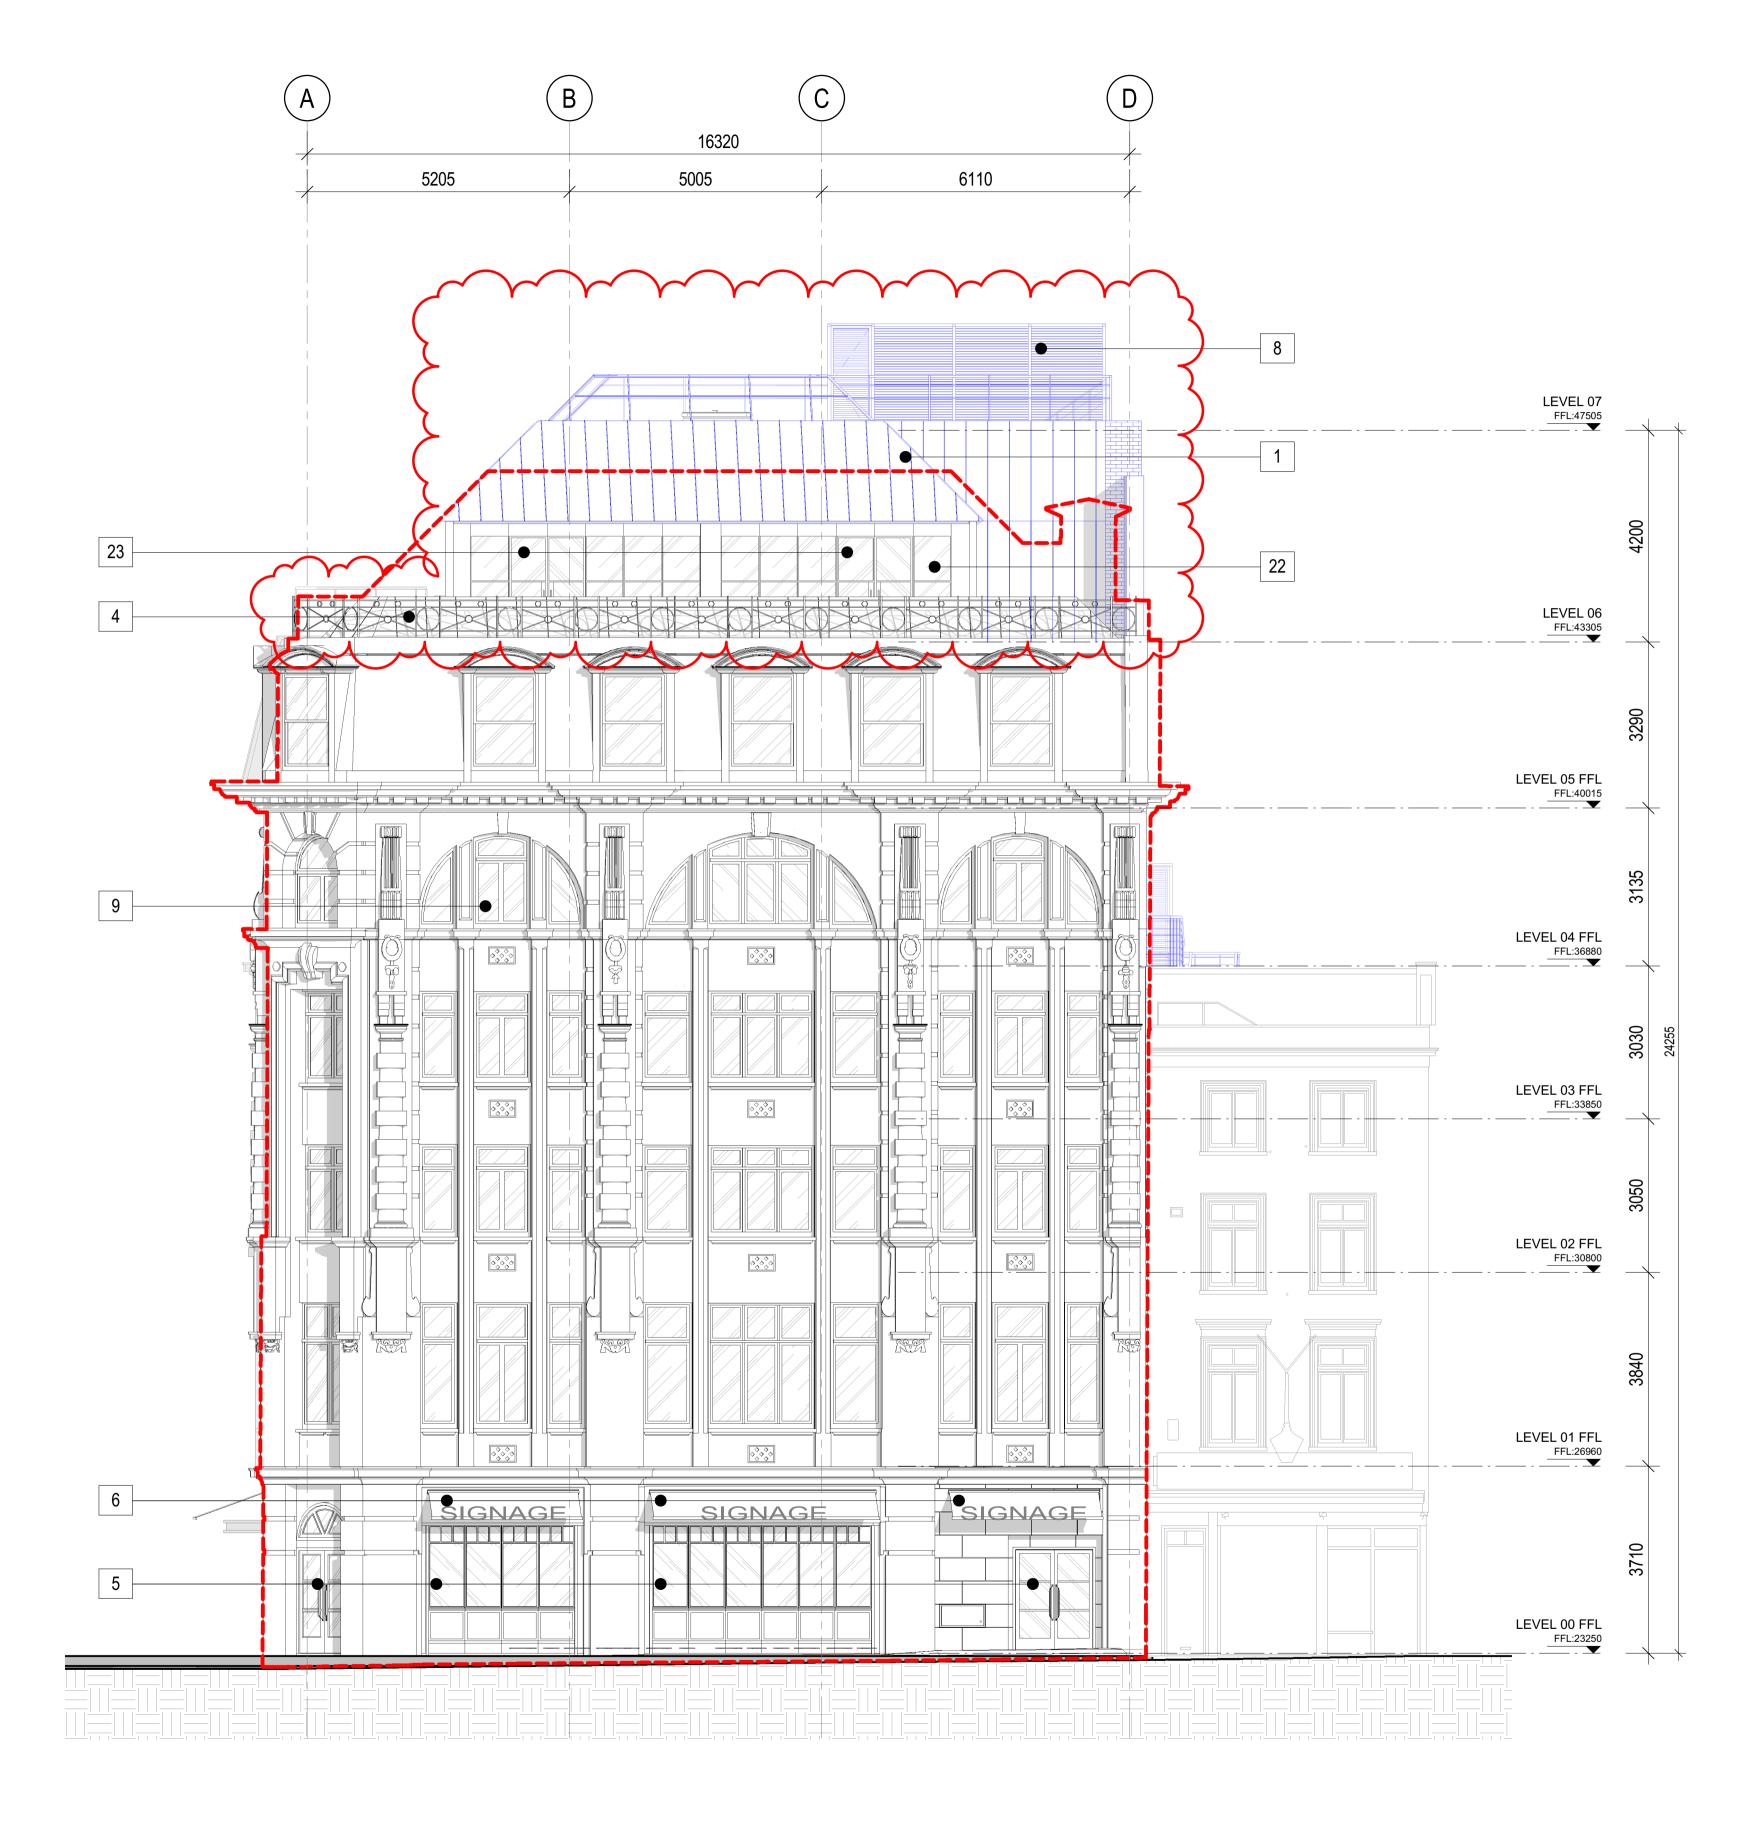

KEY PLAN 🕕

1 Proposed Planning MMA Elevation (SOUTH EAST)

| To be read i<br>The Archite             | tes<br>e from drawing. Use marked dimensions.<br>in conjunction with all other Consultant's drawings.<br>ct to be immediately notified of any discrepancies.<br>n this drawing retained by the Architect. |
|-----------------------------------------|-----------------------------------------------------------------------------------------------------------------------------------------------------------------------------------------------------------|
|                                         |                                                                                                                                                                                                           |
|                                         |                                                                                                                                                                                                           |
| KEY:                                    | 1                                                                                                                                                                                                         |
|                                         | CONSENTED STRUCTURE                                                                                                                                                                                       |
|                                         | AMENDED STRUCTURE                                                                                                                                                                                         |
|                                         | <ul> <li>OUTLINE OF PREVIOUSLY CONSENTED SCHEME<br/>[19/0719/FULL]</li> </ul>                                                                                                                             |
| NOTE:                                   |                                                                                                                                                                                                           |
| 1                                       | EXTERNAL CLADDING ZINC OR SIMILAR COLOUR<br>TO MATCH SURROUNDING CONTEXT GREY                                                                                                                             |
| 2                                       | NEW PROTECT HANDRAIL & BALUSTRADE<br>MATCHING THE EXISTING                                                                                                                                                |
| 3                                       | NEW ZINC CANOPY                                                                                                                                                                                           |
| 4                                       | NEW ZINC BALUSTRADE                                                                                                                                                                                       |
| 5                                       | NEW SHOPFRONT ON PLINTH TO MATCH<br>EXISTING STONE WORK                                                                                                                                                   |
| 6                                       | NEW AWNINGS TO REPLACE EXISTING                                                                                                                                                                           |
| 7                                       | NEW ENTRANCE CANOPY                                                                                                                                                                                       |
| 8                                       | NEW ACOUSTIC PLANT SCREEN ENCLOSURE                                                                                                                                                                       |
| 9                                       | ALL EXISTING WINDOWS FROM LEVEL 00 TO LEVEL 05                                                                                                                                                            |
| 10                                      | TO BE REPLACED BY DOUBLE GLAZED WINDOW<br>NEW BIFOLD DOORS TO ROOF TERRACE                                                                                                                                |
| 11                                      | NEW DOUBLE GLAZED FIXED WINDOWS                                                                                                                                                                           |
| 12                                      | NEW METAL BALUSTRADE                                                                                                                                                                                      |
| 12                                      | NEW BRICK WALL TO                                                                                                                                                                                         |
| 14                                      | MATCH EXISTING FACADE NEW TIMBER DOUBLE GLAZED DOOR                                                                                                                                                       |
| 14                                      | NEW BOILER FLUE                                                                                                                                                                                           |
|                                         | EXISTING KITCHEN EXTRACT DUCT                                                                                                                                                                             |
| 16                                      | TO BE RETAINED                                                                                                                                                                                            |
| 17                                      | NEW DOUBLE GLAZED SASH WINDOW                                                                                                                                                                             |
| 18                                      |                                                                                                                                                                                                           |
| 19                                      | NEW BRICK WALL TO MATCH EXISTING                                                                                                                                                                          |
| 20                                      | NEW TRESPA PANELLING TO ENCASE FLUE                                                                                                                                                                       |
| 21                                      |                                                                                                                                                                                                           |
| 22                                      |                                                                                                                                                                                                           |
| 23                                      | NEW CRITTALL DOUBLE GLAZED DOOR                                                                                                                                                                           |
| 24                                      | NEW METAL EXTERNAL ESCAPE STAIR                                                                                                                                                                           |
| 25                                      | NEW EXTERNAL FIRE DOOR                                                                                                                                                                                    |
|                                         |                                                                                                                                                                                                           |
|                                         |                                                                                                                                                                                                           |
| A 05.03.20<br>No. Date                  | 021 EC BR JR ISSUED FOR PLANNING<br>Dwn Chk App Revision or reason for issue                                                                                                                              |
| Client                                  | LOW'S                                                                                                                                                                                                     |
|                                         |                                                                                                                                                                                                           |
|                                         |                                                                                                                                                                                                           |
| DE                                      | ΕΝΤΟΝ                                                                                                                                                                                                     |
| МΔБ                                     | CORKER<br>RSHALL                                                                                                                                                                                          |
| Architect                               |                                                                                                                                                                                                           |
| 3.04 The Fr<br>London EC2               | ker Marshall LLP<br>ames 1 Phipp Street<br>2A 4PS<br>020 7833 2020 Facsimile 020 7833 9320                                                                                                                |
|                                         | J20 7833 2020 Facsimile 020 7833 9320<br>⊉dentoncorkermarshall.co.uk                                                                                                                                      |
| Project Title                           | LOW'S SOHO                                                                                                                                                                                                |
| Scale / Nort<br>1:75 @ A1<br>1:150 @ A3 | <sup>th</sup> Point<br>0 <u>0.751.52.253.75</u> M                                                                                                                                                         |
| _                                       | POSED ELEVATION FOR<br>(SOUTH EAST)                                                                                                                                                                       |
|                                         | CM-XX-DW-EL-412SE A                                                                                                                                                                                       |
| Drawing Sta                             | INING                                                                                                                                                                                                     |