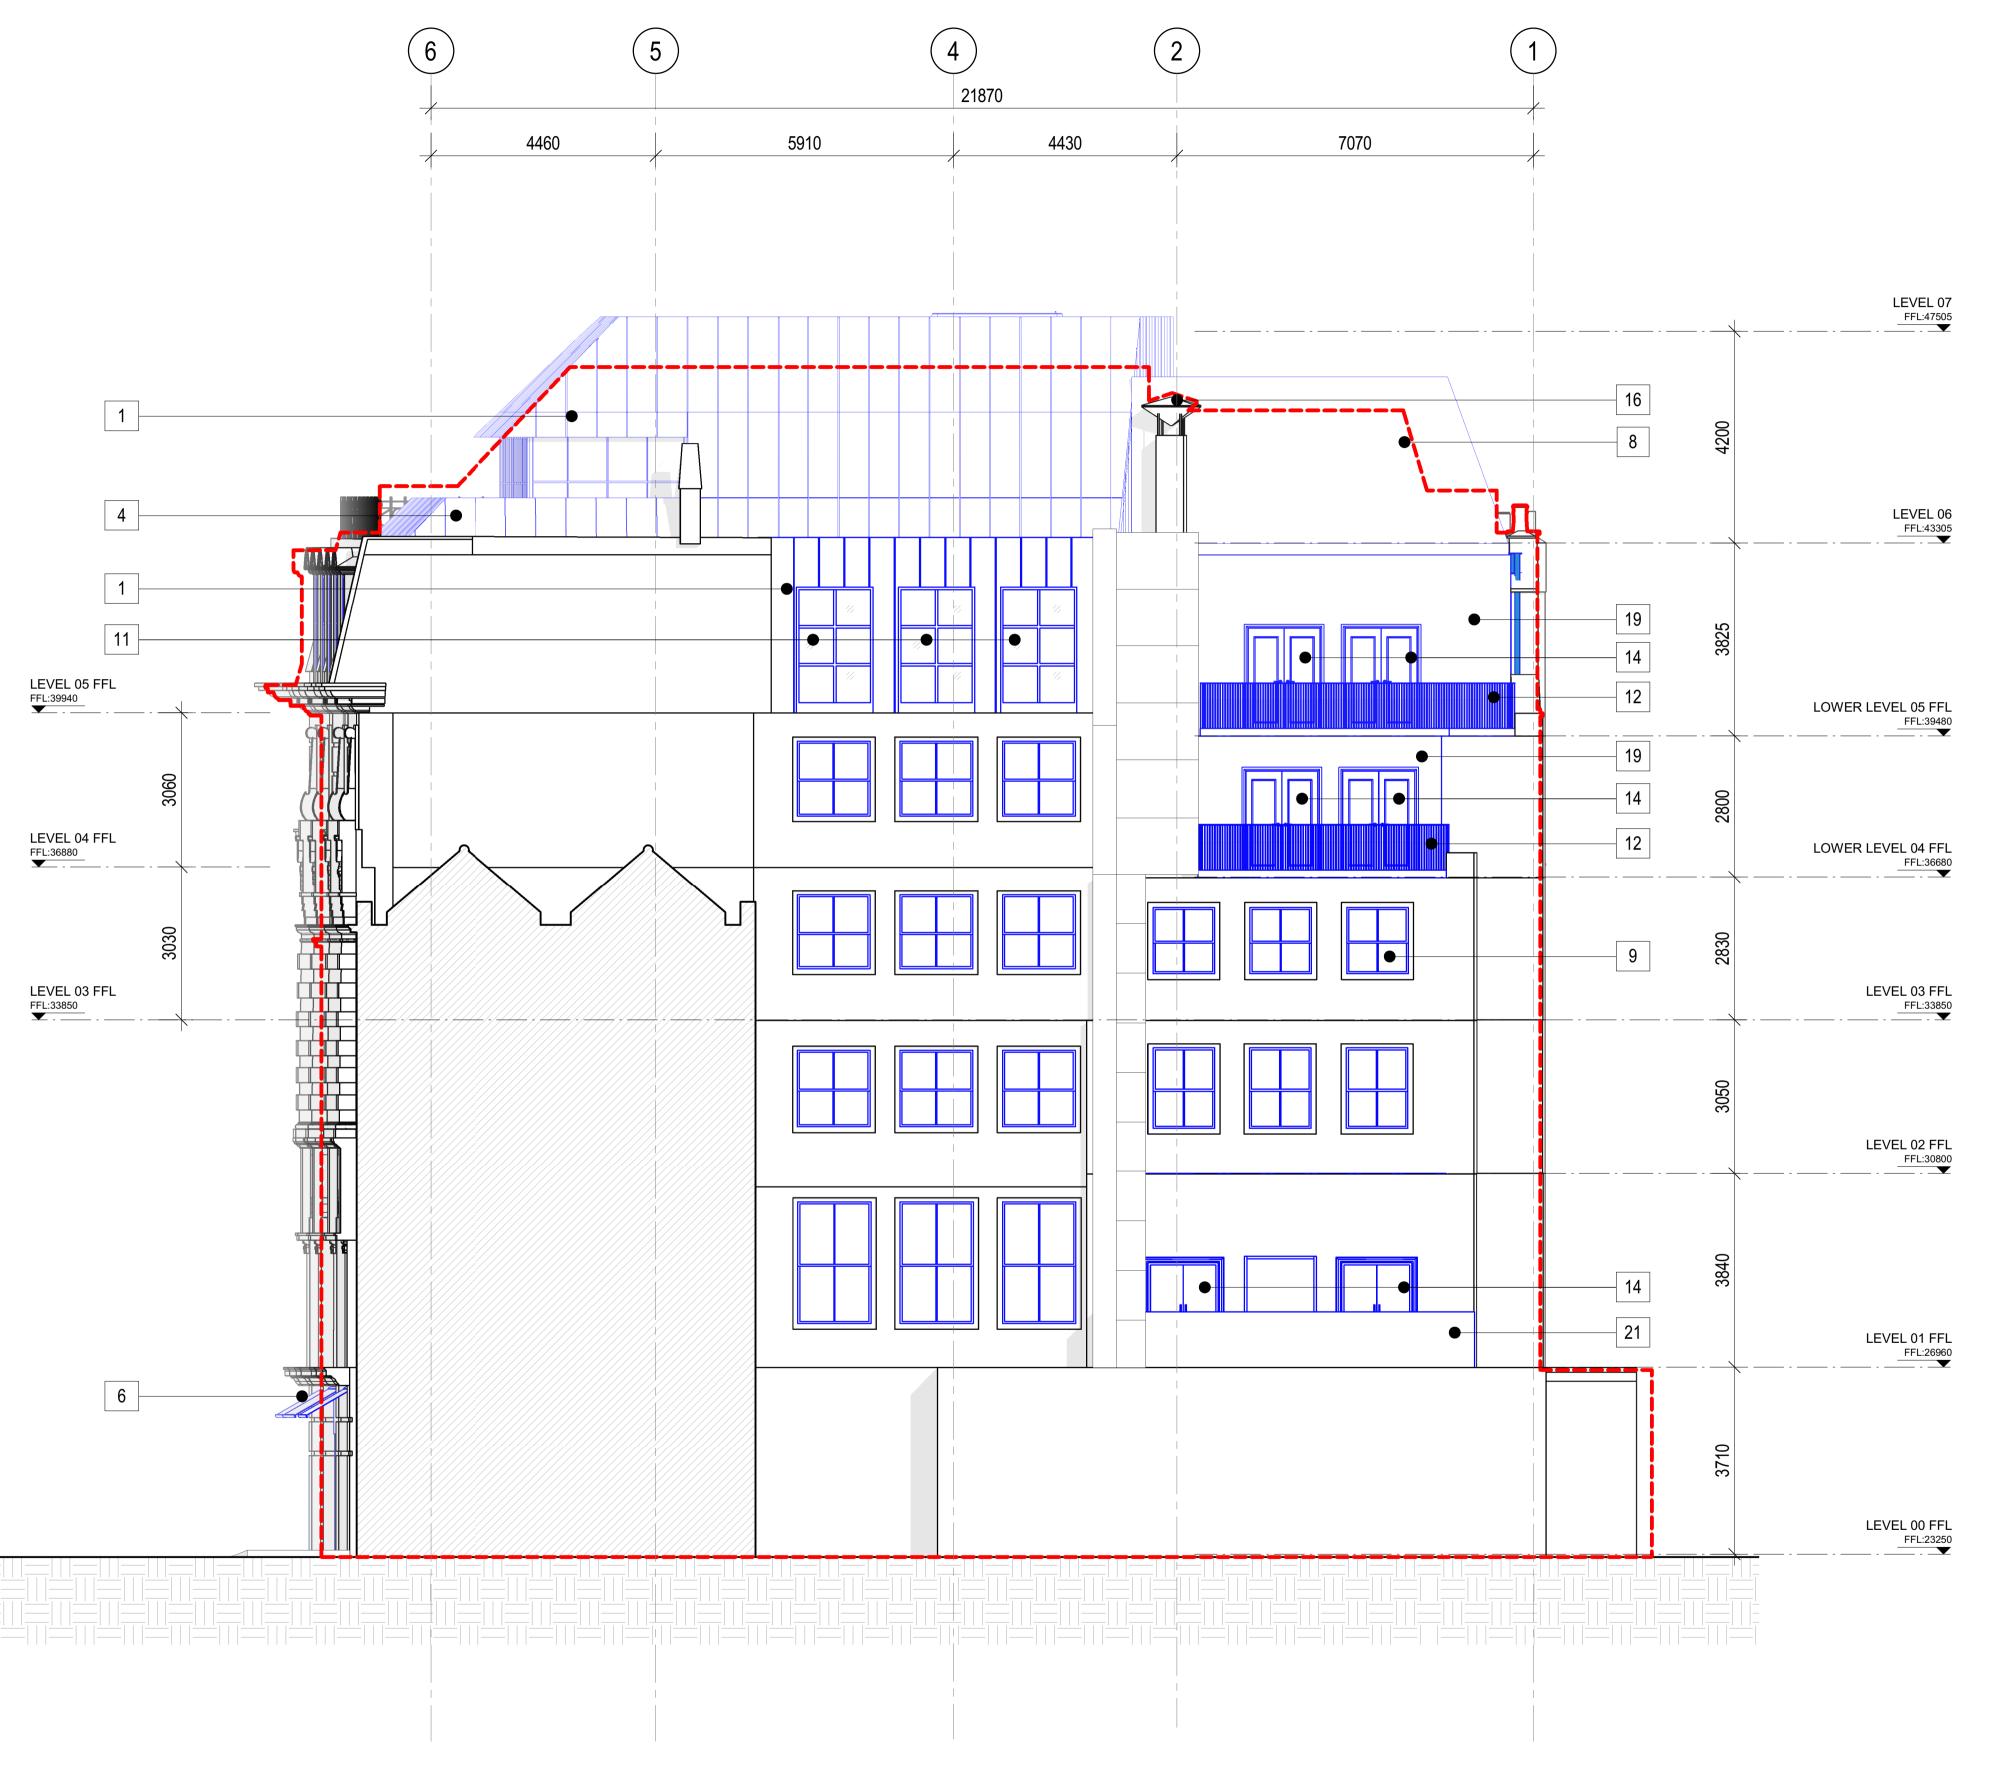

1 Proposed Elevation (North East)

General Notes
Do not scale from drawing. Use marked dimensions.
To be read in conjunction with all other Consultant's drawings.
The Architect to be immediately notified of any discrepancies.
Copyright on this drawing retained by the Architect.

**EXISTING STRUCTURE** 

|                                                   | NEW STRUCTURE                                                                                                              |
|---------------------------------------------------|----------------------------------------------------------------------------------------------------------------------------|
| <b>-</b> -                                        | OUTLINE OF PREVIOUSLY CONSENTED SCHEME [19/0719/FULL]                                                                      |
| NOTE:                                             |                                                                                                                            |
| 1                                                 | EXTERNAL CLADDING ZINC OR SIMILAR COLOUR TO MATCH SURROUNDING CONTEXT GREY                                                 |
| 2                                                 | NEW PROTECT HANDRAIL & BALUSTRADE MATCHING THE EXISTING                                                                    |
| 3                                                 | NEW ZINC CANOPY                                                                                                            |
| 4                                                 | NEW ZINC BALUSTRADE                                                                                                        |
| 5                                                 | NEW SHOPFRONT ON PLINTH TO MATCH<br>EXISTING STONE WORK                                                                    |
| 6                                                 | NEW AWNINGS TO REPLACE EXISTING                                                                                            |
| 7                                                 | NEW ENTRANCE CANOPY                                                                                                        |
| 8                                                 | NEW ACOUSTIC PLANT SCREEN ENCLOSURE                                                                                        |
| 9                                                 | ALL EXISTING WINDOWS FROM LEVEL 00 TO LEVE<br>TO BE REPLACED BY DOUBLE GLAZED WINDOW                                       |
| 10                                                | NEW BIFOLD DOORS TO ROOF TERRACE                                                                                           |
| 11                                                | NEW DOUBLE GLAZED FIXED WINDOWS                                                                                            |
| 12                                                | NEW METAL & GLASS BALUSTRADE                                                                                               |
| 13                                                | NEW LIFT OVERRUN - TO BE CLAD IN SINGLE PLY<br>POLYMERIC ROOF MEMBRANE - DARK GREY                                         |
| 14                                                | NEW TIMBER DOUBLE GLAZED DOOR                                                                                              |
| 15                                                | NEW BOILER FLUE                                                                                                            |
| 16                                                | EXISTING KITCHEN EXTRACT DUCT<br>TO BE RETAINED                                                                            |
| 17                                                | EXISTING BALUSTRADE TO BE RETAINED                                                                                         |
| 18                                                | NEW DOUBLE GLAZED SASH WINDOW                                                                                              |
| 19                                                | NEW BRICK WALL TO MATCH EXISTING                                                                                           |
| 20                                                | NEW TRESPA PANELLING TO ENCASE FLUE                                                                                        |
| 21                                                | NEW PARAPET WALL                                                                                                           |
| 22                                                | NEW CRITTALL WINDOW                                                                                                        |
| 23                                                | NEW CRITTALL DOUBLE GLAZED DOOR                                                                                            |
|                                                   |                                                                                                                            |
|                                                   |                                                                                                                            |
| 28.09.2020<br>12.06.2020<br>27.03.2020<br>o. Date | EC BR JR ISSUED FOR PLANNING EC BR JR STAGE 03 ISSUE EC BR JR ISSUED FOR PLANNING Dwn Chk App Revision or reason for issue |

# PROPOSED ELEVATION (NORTH EAST)

Drawing Number
MS-DCM-00-DW-EL-200NE

Drawing Status

STAGE 04