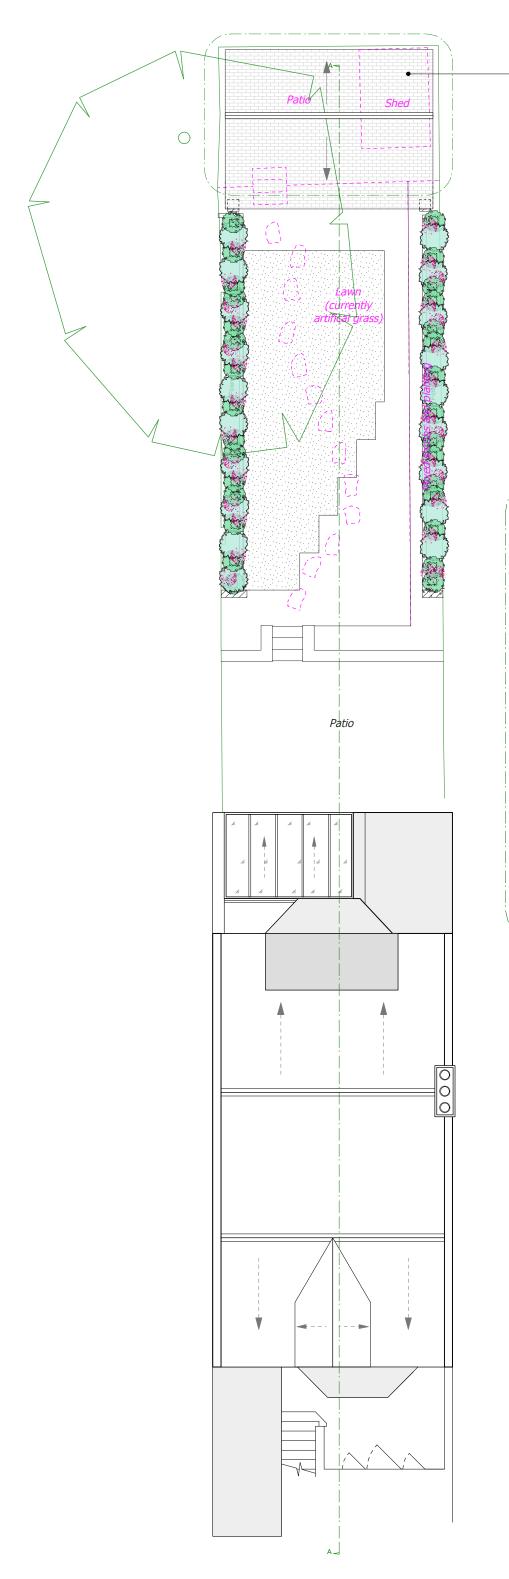

## **GARDEN ROOM** SCALE: 1:50

Tiled roof

## PROPOSED ROOF PLAN

 PROJECT NO:
 DRAWING NO:
 REVISION:

 P1003
 PL206

 START DATE:
 FIRST AUTHOR:

 FED 21
 MS

SCALE @ SIZE: 1:100,1:50 @ A3