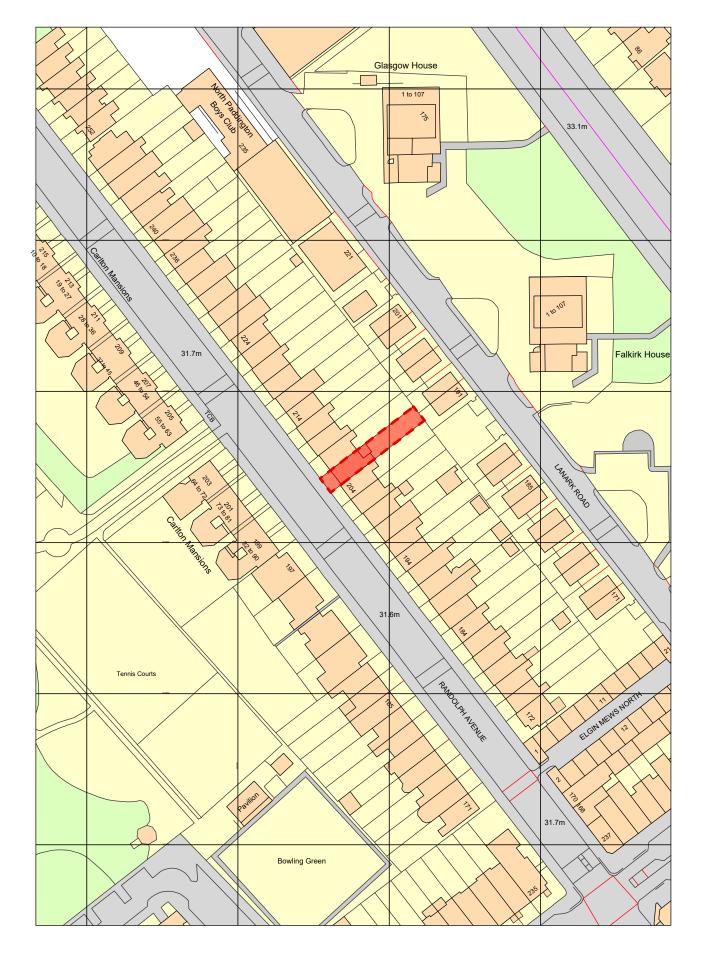

## **SITE LOCATION PLAN**

SCALE: 1:1250

Ordnance Survey, (c) Crown Copyright 2021. All rights reserved. Licence number 100022432

206A RANDOLPH AVENUE, W9

COPYRIGHT AND LIABILITY NOTES:

The design and drawings remain the property of Peek Architecture + Design. The client for this project will be licensed to use this design and documents on this site only upon full payment of architectural fees. This license is non-transferable. The design and drawings shall not be reproduced, up-loaded to the internet or traced without the permission of Peek Architecture + Design.

## 206A RANDOLPH AVENUE, W9

SITE LOCATION PLAN

P1003 EX00

MAR 2021 MS Architecture

+ Design Ltd Address: 12-13 Poland Street, London, W1F 8QB tecture.co.uk | Email:georgina@peekarchitecture.co.uk | Tel:0207 734 3094

SCALE @ SIZE:

1:1250 @ A3