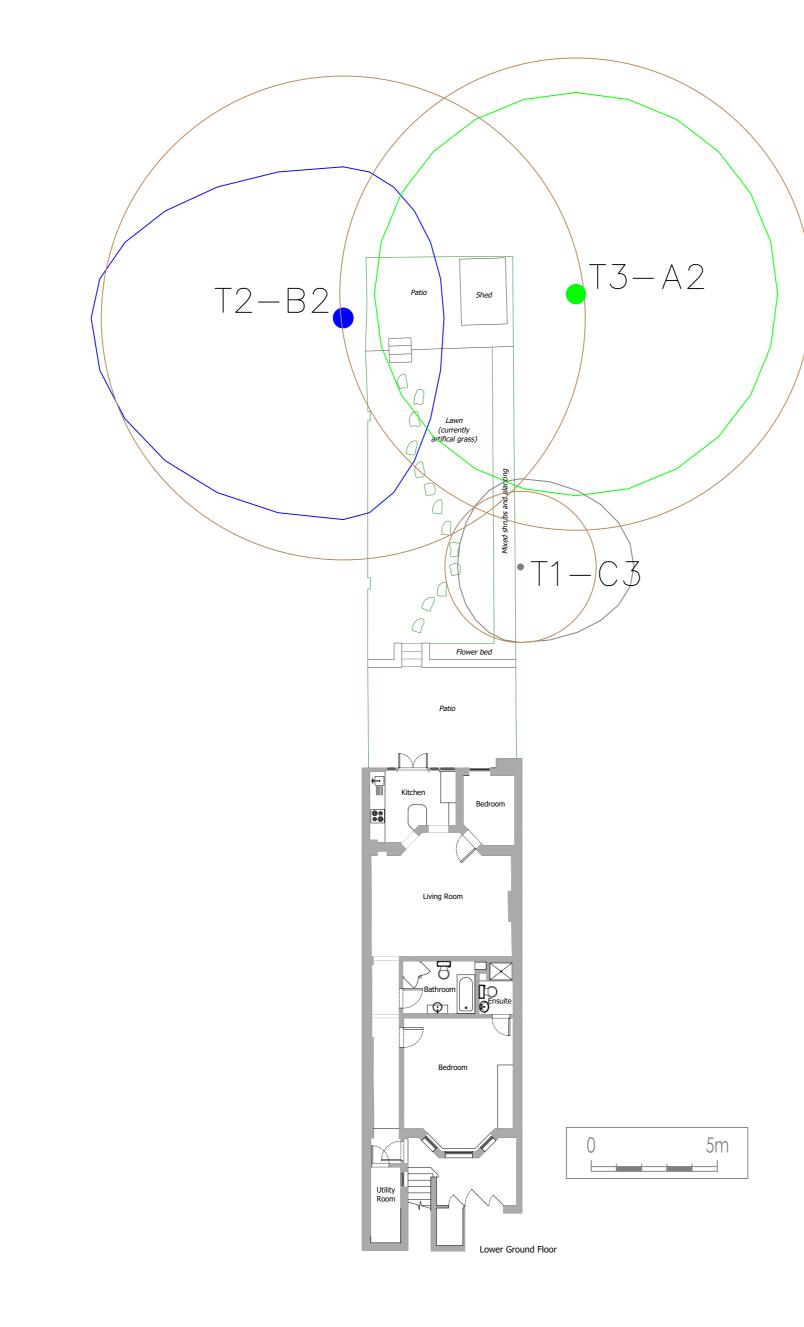

## DO NOT SCALE FROM DRAWING

The original of this drawing was produced in colour - a monochrome copy should not be relied upon.

<u>KEY</u> Tree Crown Spread Root Protection Area (RPA) Tree Stem T1 Tree No. 🛑 Removed Tree Tree Condition Category **A** В С U The surveyed trees are illustrated on this Constraints Plan which is prepared in accordance with British Standard BS5837: 2012 'Trees in Relation to Design, Demolition and Construction - Recommendations'

Root Protection Area (RPA) Notes

BS5837:2012 standard circular RPAs are illustrated here, with consideration required for anticipated root growth influence and restrictions, such as -

Root growth from trees generally may be absent restricted or deflected from site due to the lower/higher level changes, raised concrete structures, existing foundations, hard surfaces, longstanding compacted ground and existing structures for example. Further investigation may be required to establish the presence or absence of roots.