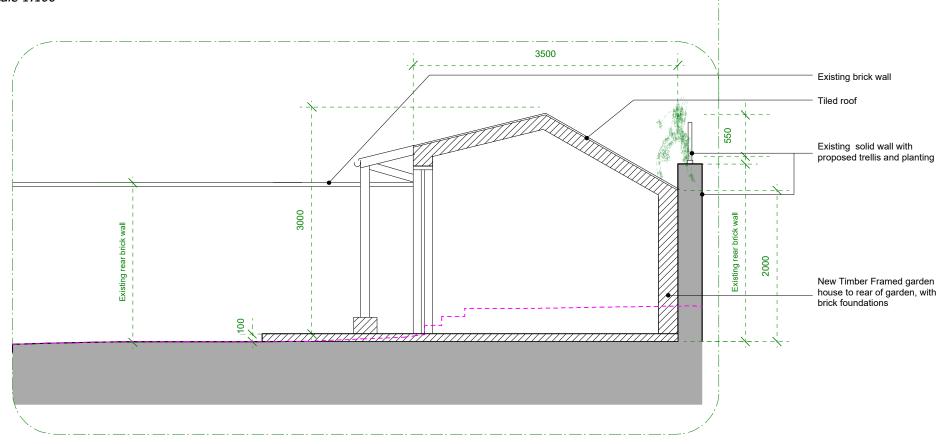

Section AA Scale 1:50

COPYRIGHT AND LIABILITY NOTES:

The design and drawings remain the property of Peek Architecture + Design. The client for this project will be licensed to use this design and documents on this site only upon full payment of architectural fees. This license is non-transferable. The design and drawings shall not be reproduced, up-loaded to the internet or traced without the permission of Peek Architecture + Design.

| 1.50 @ A3  | 0<br>      | 500   | 1000 | 1500 | MM |
|------------|------------|-------|------|------|----|
| 1.100 @ A3 | 0<br>[]]]] | 1<br> | 2    | 3    | M  |

| 11.05.21 | А         | Update to garden house heights. | MS      | GT       |
|----------|-----------|---------------------------------|---------|----------|
| 18.04.21 | -         | First issue                     | MS      | GT       |
| DATE:    | REVISION: | REVISION COMMENTS:              | AUTHOR: | CHECKED: |