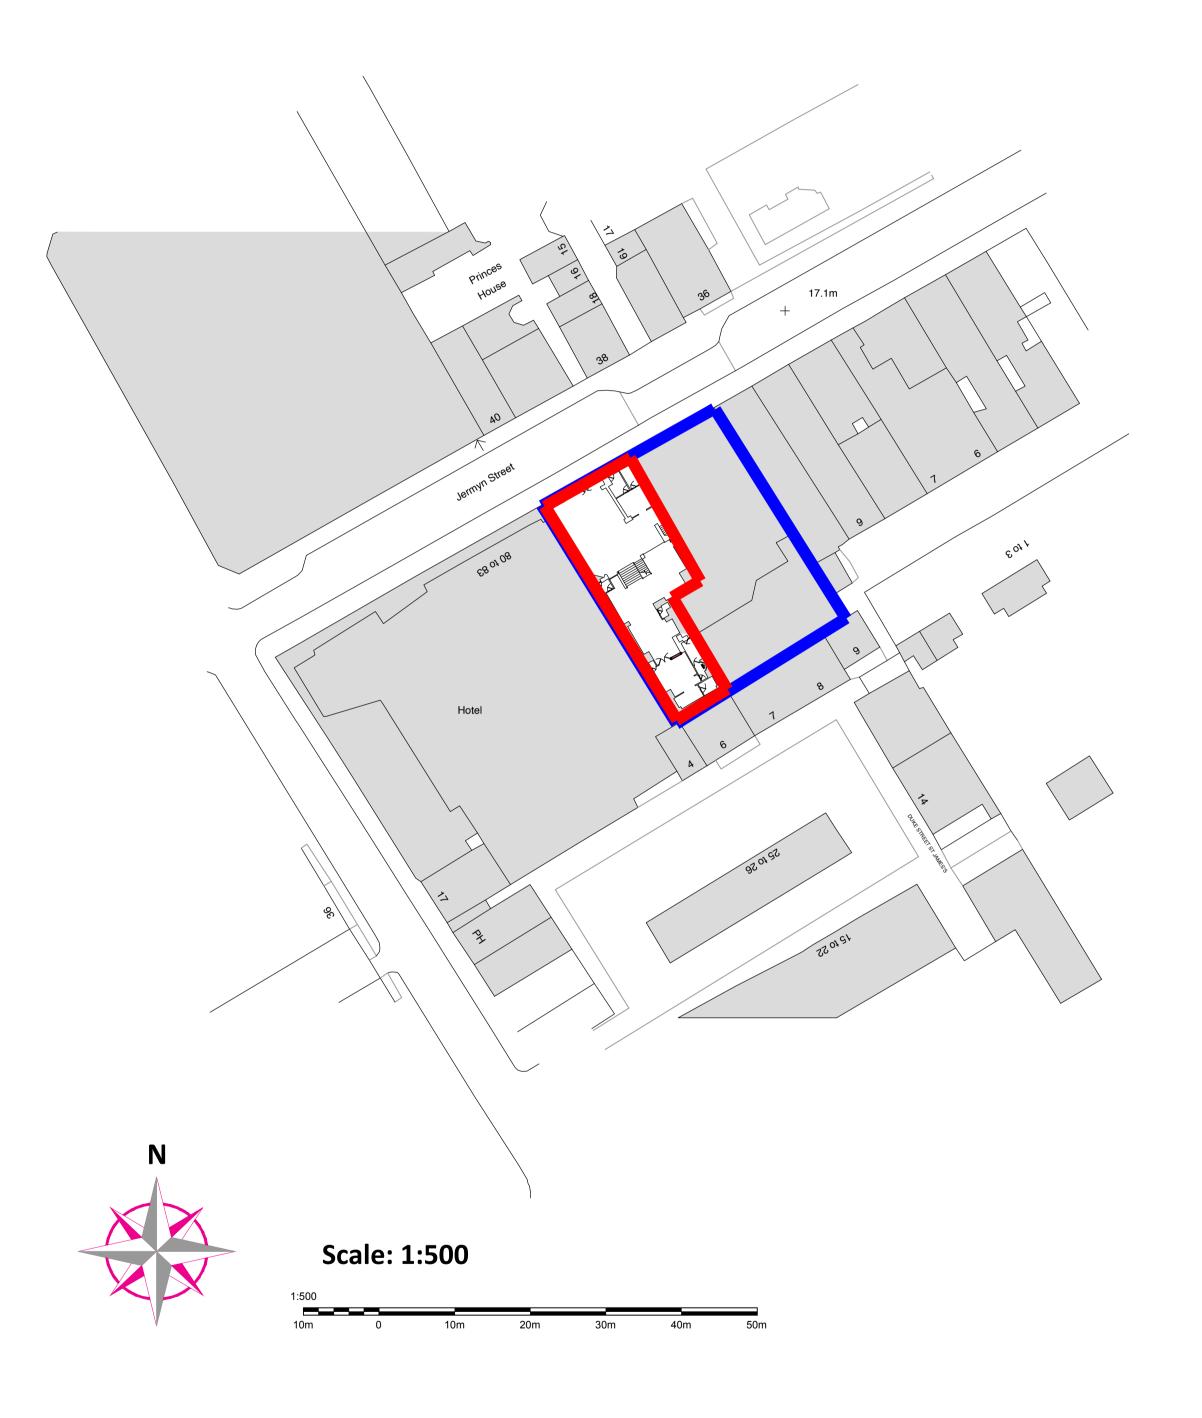

  6) All works shall comply with the current Building Regulations and other statutory regulations.

Preliminary ☐ Planning ☒ Tender ☐ Construction ☐

Site Plan & Existing Ground Floor Plan

Royal London UK Real Estate Fund c/o Royal London Asset Management

**Sub-Division of Retail Unit** 85 Jermyn Street, London

CORE CBS Limited | First Floor | 10 Hill Avenue Amersham | Buckinghamshire | HP6 5BW

t: 01494 957 555 e: info@core-cbs.com w: www.core-cbs.com

| Drawn:       | Date:<br>21-05-2021 |
|--------------|---------------------|
|              |                     |
| As Indicated | PJG                 |
| Drawing No.: | Rev:                |
| 2020-110-001 | P1                  |