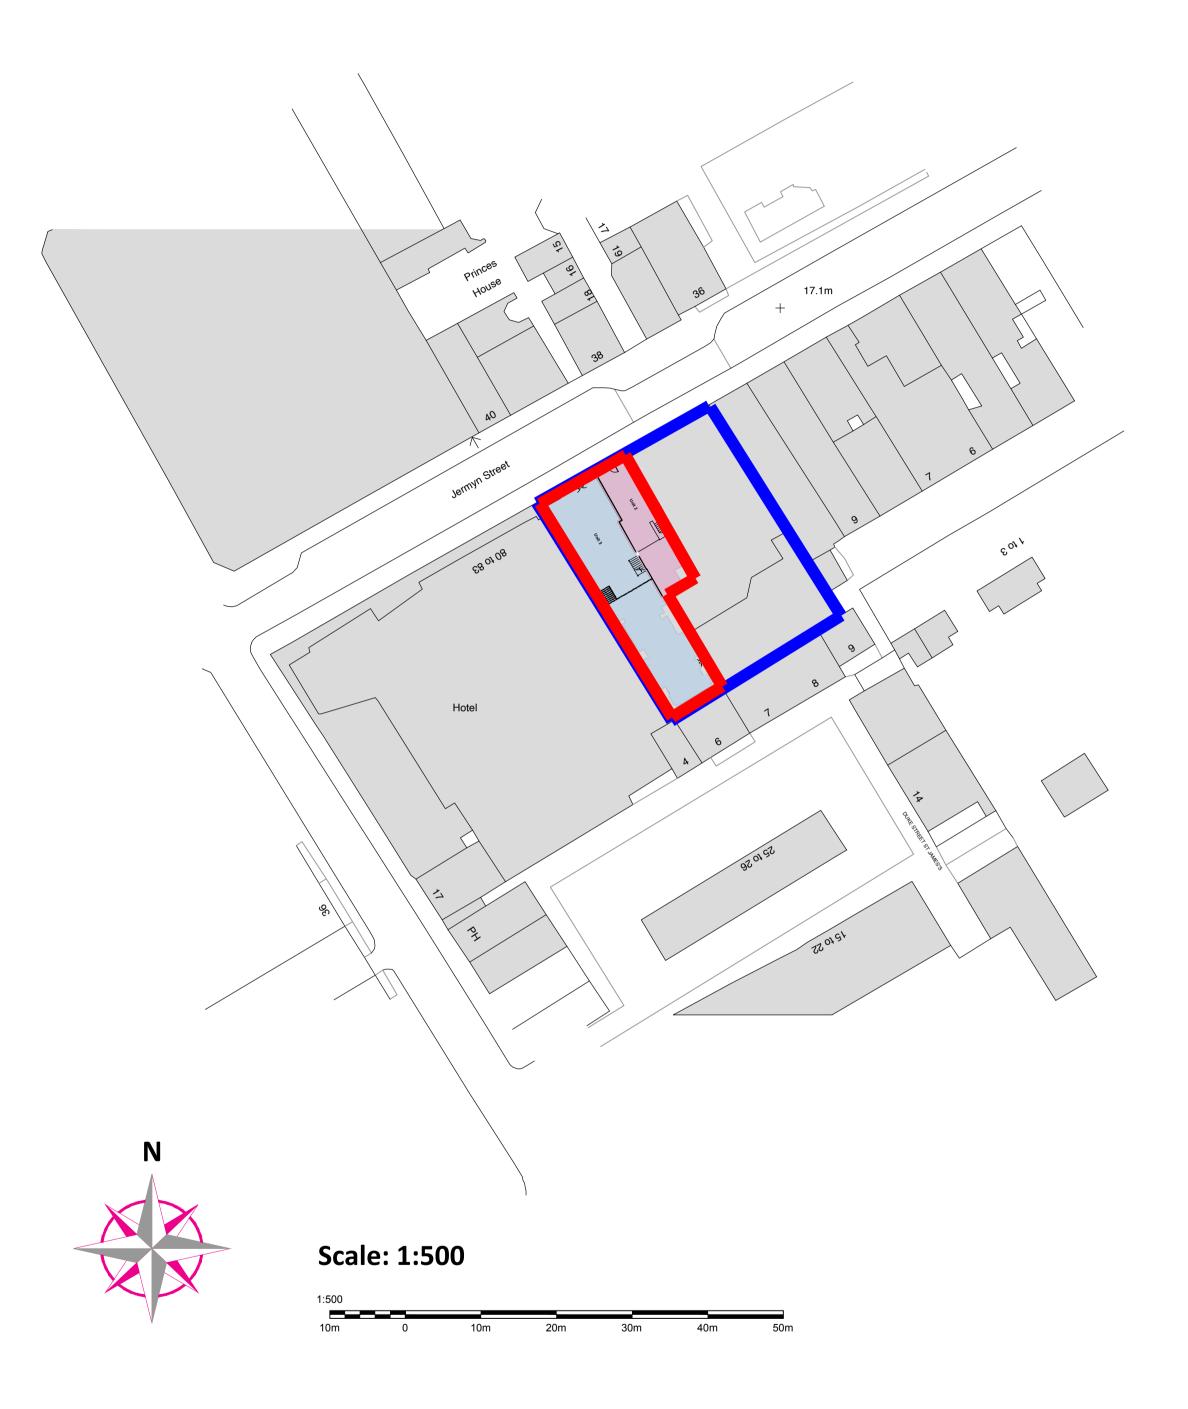

Key

Revisions:

Status:

Preliminary ☐ Planning ☒ Tender ☐ Construction ☐

9:

Proposed Ground Floor Retail Plan

-

Royal London UK Real Estate Fund c/o Royal London Asset Management

Project:
Sub-Division of Retail Unit
85 Jermyn Street, London

CORE CBS Limited | First Floor | 10 Hill Avenue Amersham | Buckinghamshire | HP6 5BW

- t: 01494 957 555 e: info@core-cbs.com w: www.core-cbs.com
- Drawn:
   Date: