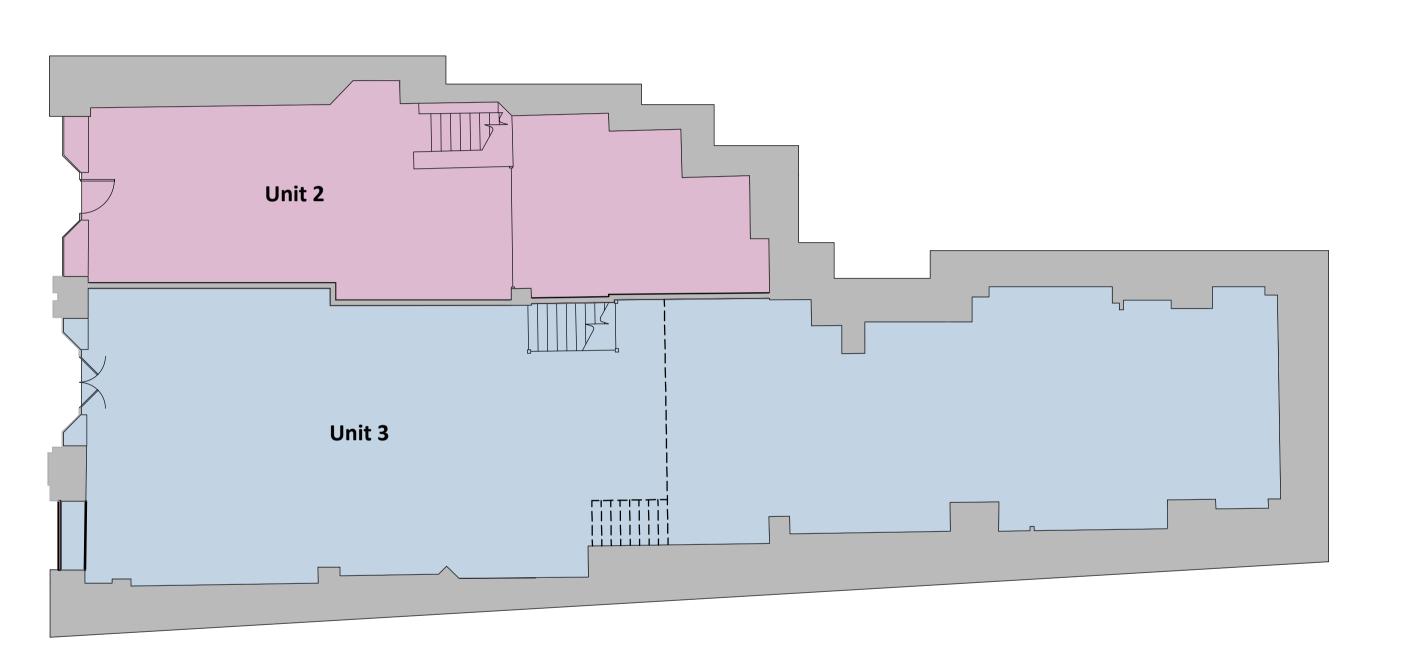

Key

Revisions:

Status:

Preliminary ☐ Planning ☒ Tender ☐ Construction ☐

9:

Proposed Ground Floor Retail Plan

-

Royal London UK Real Estate Fund c/o Royal London Asset Management

Project:
Sub-Division of Retail Unit
85 Jermyn Street, London

CORE CBS Limited | First Floor | 10 Hill Avenue Amersham | Buckinghamshire | HP6 5BW

- t: 01494 957 555 e: info@core-cbs.com w: www.core-cbs.com
- Drawn:
   Date: