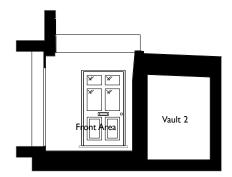

| 0 | 1 | 2      | 3 | 4 |
|---|---|--------|---|---|
|   |   | Metres |   |   |

| Client:<br>MR and Mrs WILSON       | Drawing: EXISTING FRONT LIGHTWELL | Job N°:<br>1603.00 | Scale:<br>1:50@A1<br>1:100@A3 | <b>Drg N°:</b><br>P.102 | HODGKINSON DESIGN<br>ARCHITECTURE INTERIOR DESIGN CORPORATE IDENTIT                                    |  |
|------------------------------------|-----------------------------------|--------------------|-------------------------------|-------------------------|--------------------------------------------------------------------------------------------------------|--|
| Project:                           | Status:                           | Drawn:             | Checked:                      | Date:                   | 29 Alexander Street London W2 5NU<br>T 020 7221 7557 F 020 7221 6336<br>E info@hodgkinson-design.co.uk |  |
| 5A DORSET SQUARE<br>LONDON NWI 6PU | PLANNING                          | CKP                | AH                            | JUNE '21                | www.hodgkinson-design.co.uk                                                                            |  |