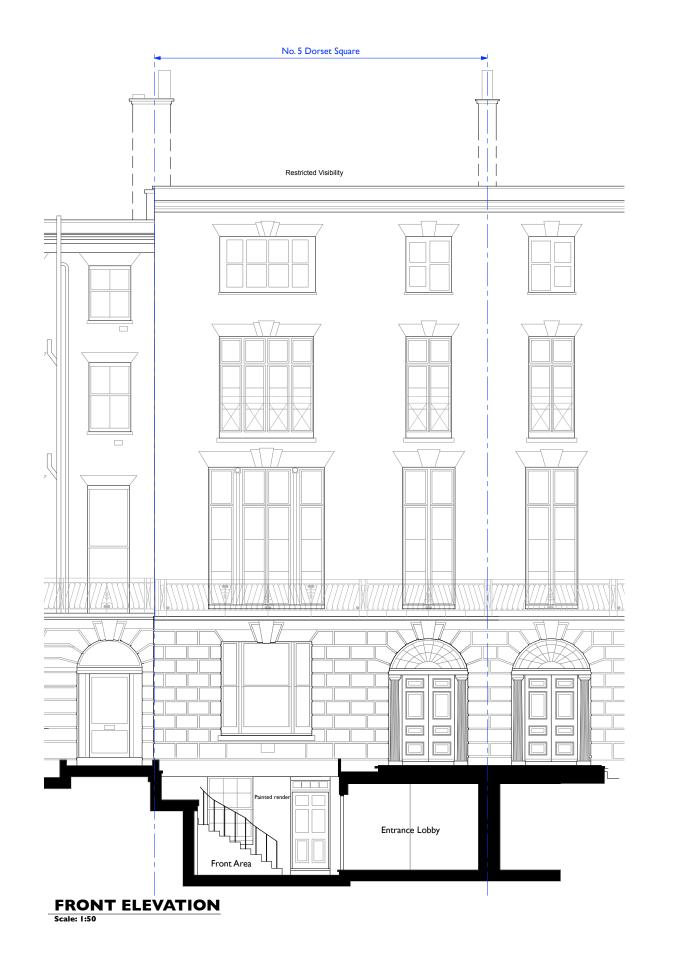

| 0 | 1 | 2      | 3 | 4 |
|---|---|--------|---|---|
|   |   | Metres |   |   |

| Client:<br>MR and Mrs WILSON       | Drawing: EXISTING FRONT LIGHTWELL | Job N°:<br>1603.00 | Scale:<br>1:50@A1<br>1:100@A3 | <b>Drg N°:</b><br>P.102 | HODGKINSON DESIGN<br>ARCHITECTURE INTERIOR DESIGN CORPORATE IDENTIT                                    |  |
|------------------------------------|-----------------------------------|--------------------|-------------------------------|-------------------------|--------------------------------------------------------------------------------------------------------|--|
| Project:                           | Status:                           | Drawn:             | Checked:                      | Date:                   | 29 Alexander Street London W2 5NU<br>T 020 7221 7557 F 020 7221 6336<br>E info@hodgkinson-design.co.uk |  |
| 5A DORSET SQUARE<br>LONDON NWI 6PU | PLANNING                          | CKP                | AH                            | JUNE '21                | www.hodgkinson-design.co.uk                                                                            |  |