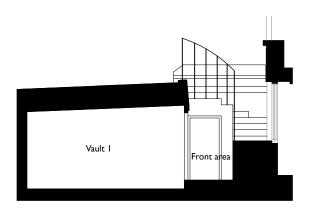

## ENTRANCE ELEVATION Scale: 1:50

## STAIR ELEVATION Scale: 1:50

|   | Р | L | 41 |  |
|---|---|---|----|--|
| ľ |   |   |    |  |

| General              | Legal notes                                                                                                                                                                                                                                                                                                                                 |
|----------------------|---------------------------------------------------------------------------------------------------------------------------------------------------------------------------------------------------------------------------------------------------------------------------------------------------------------------------------------------|
| Survey by Greenhatch | The contractor is to verify all dimensions and conditions on site. This drawing is the property of Hodgismson Design and they reserve the copyright. It is issued on the understanding that it will not be copied, reproduced or disclosed in whole or in part to any unauthorised party without written permission from Hodgismson Design. |