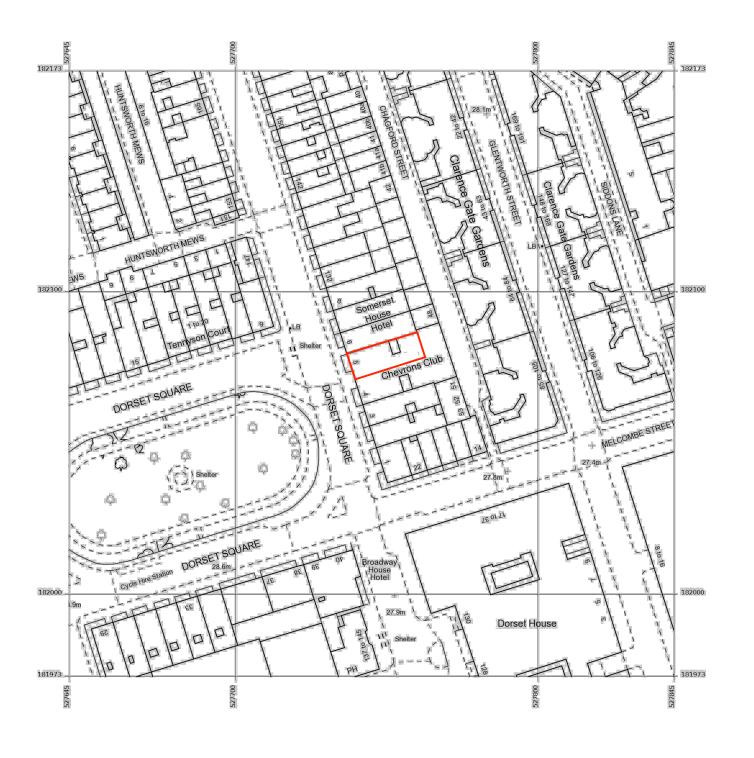

150 m

100

|    | Client:                            |          |         | Drg:          |           |         |  |
|----|------------------------------------|----------|---------|---------------|-----------|---------|--|
| e. | MR and MRS WILSON                  |          |         | LOCATION PLAN |           |         |  |
|    | Project:                           |          |         | Status:       |           |         |  |
|    | 5A DORSET SQUARE<br>LONDON NW1 6PU |          |         | PLANNING      |           |         |  |
| 3  | Drawn:                             | Checked: | Date:   | Job N°:       | Scale:    | Drg N°: |  |
|    | CKP                                | AH       | JUNE'21 | 1603.00       | 1:1250@A3 | P.100   |  |