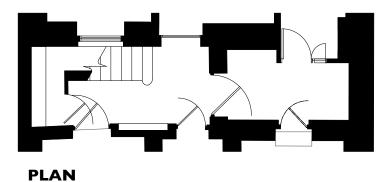

## ENTRANCE ELEVATION Scale: 1:50



## STAIR ELEVATION



|        | _,,, |
|--------|------|
| Scale: | 1:50 |
|        |      |
|        |      |

| General              | Legal notes                                                                                                                                                                                                                            |         |   |  |  | Client:           |
|----------------------|----------------------------------------------------------------------------------------------------------------------------------------------------------------------------------------------------------------------------------------|---------|---|--|--|-------------------|
| Survey by Greenhatch | The contractor is to verify all dimensions and conditions on site.<br>This drawing is