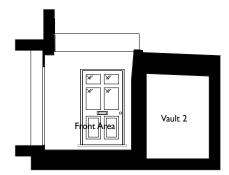

## STAIR ELEVATION

|        | _,,, |
|--------|------|
| Scale: | 1:50 |
|        |      |
|        |      |

| General              | Legal notes                                                                                                                                                                                                                            |         |   |  |  | Client:           |
|----------------------|----------------------------------------------------------------------------------------------------------------------------------------------------------------------------------------------------------------------------------------|---------|---|--|--|-------------------|
| Survey by Greenhatch | The contractor is to verify all dimensions and conditions on site.<br>This drawing is the property of Hodelingon Design                                                                                                                | 0 1 2 3 | 4 |  |  | MR and Mrs WILSON |
|                      | and they reserve the copyright.<br>It is issued on the understanding<br>that it will not be copied,<br>reproduced or disclosed in whole<br>or in part to any unauthorised<br>party without written permission<br>from Hodgismon Design | Metros  | _ |  |  | Project:          |
|                      | reproduced or disclosed in whole<br>or in part to any unauthorised                                                                                                                                                                     | Metres  |   |  |  | 5A DORSET SQUARE  |
|                      | party without written permission<br>from Hodgkinson Design                                                                                                                                                                             |         |   |  |  | LONDON NWI 6PU    |