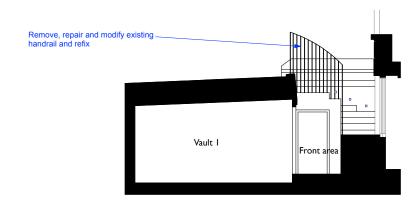

## STAIR ELEVATION

|        | _,,, |
|--------|------|
| Scale: | 1:50 |
|        |      |
|        |      |

| General              | Legal notes                                                                                                                                                                                                                            |         |   |  |  | Client:           |
|----------------------|----------------------------------------------------------------------------------------------------------------------------------------------------------------------------------------------------------------------------------------|---------|---|--|--|-------------------|
| Survey by Greenhatch | The contractor is to verify all dimensions and conditions on site.<br>This drawing is the property of Hodelingon Design                                                                                                                | 0 1 2 3 | 4 |  |  | MR and Mrs WILSON |
|                      | and they reserve the copyright.<br>It is issued on the understanding<br>that it will not be copied,<br>reproduced or disclosed in whole<br>or in part to any unauthorised<br>party without written permission<br>from Hodgismon Design | Metros  | _ |  |  | Project:          |
|                      | reproduced or disclosed in whole<br>or in part to any unauthorised                                                                                                                                                                     | Metres  |   |  |  | 5A DORSET SQUARE  |
|                      | party without written permission<br>from Hodgkinson Design                                                                                                                                                                             |         |   |  |  | LONDON NWI 6PU    |