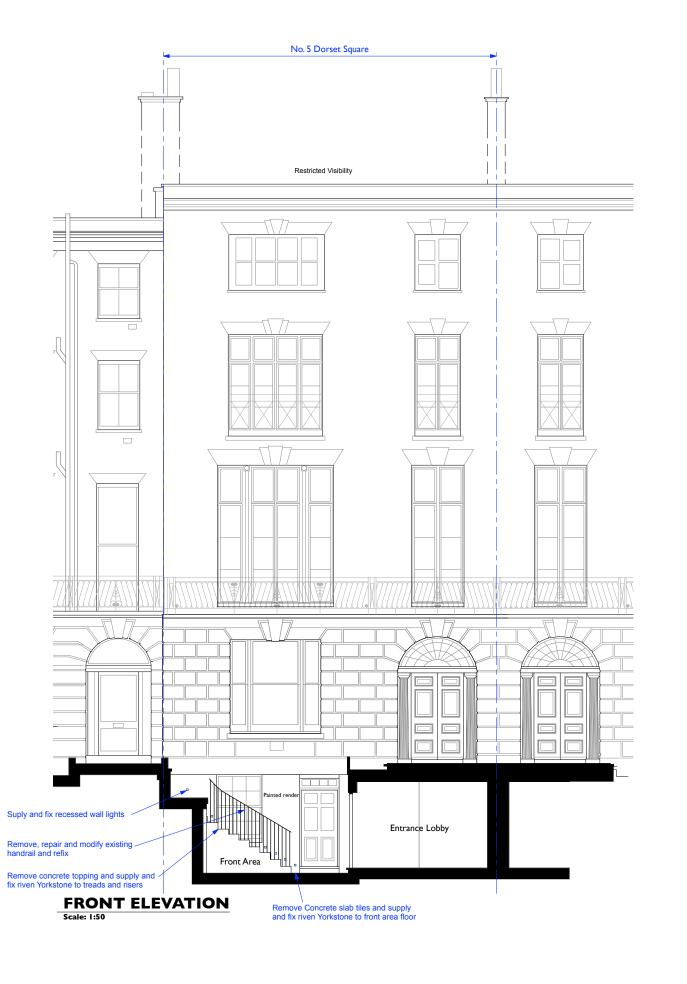

## ENTRANCE ELEVATION Scale: 1:50



## STAIR ELEVATION



|        | _,,, |
|--------|------|
| Scale: | 1:50 |
|        |      |
|        |      |

| General              | Legal notes                                                                                                                                                                                                                            |         |   |  |  | Client:           |
|----------------------|----------------------------------------------------------------------------------------------------------------------------------------------------------------------------------------------------------------------------------------|---------|---|--|--|-------------------|
| Survey by Greenhatch | The contractor is to veri