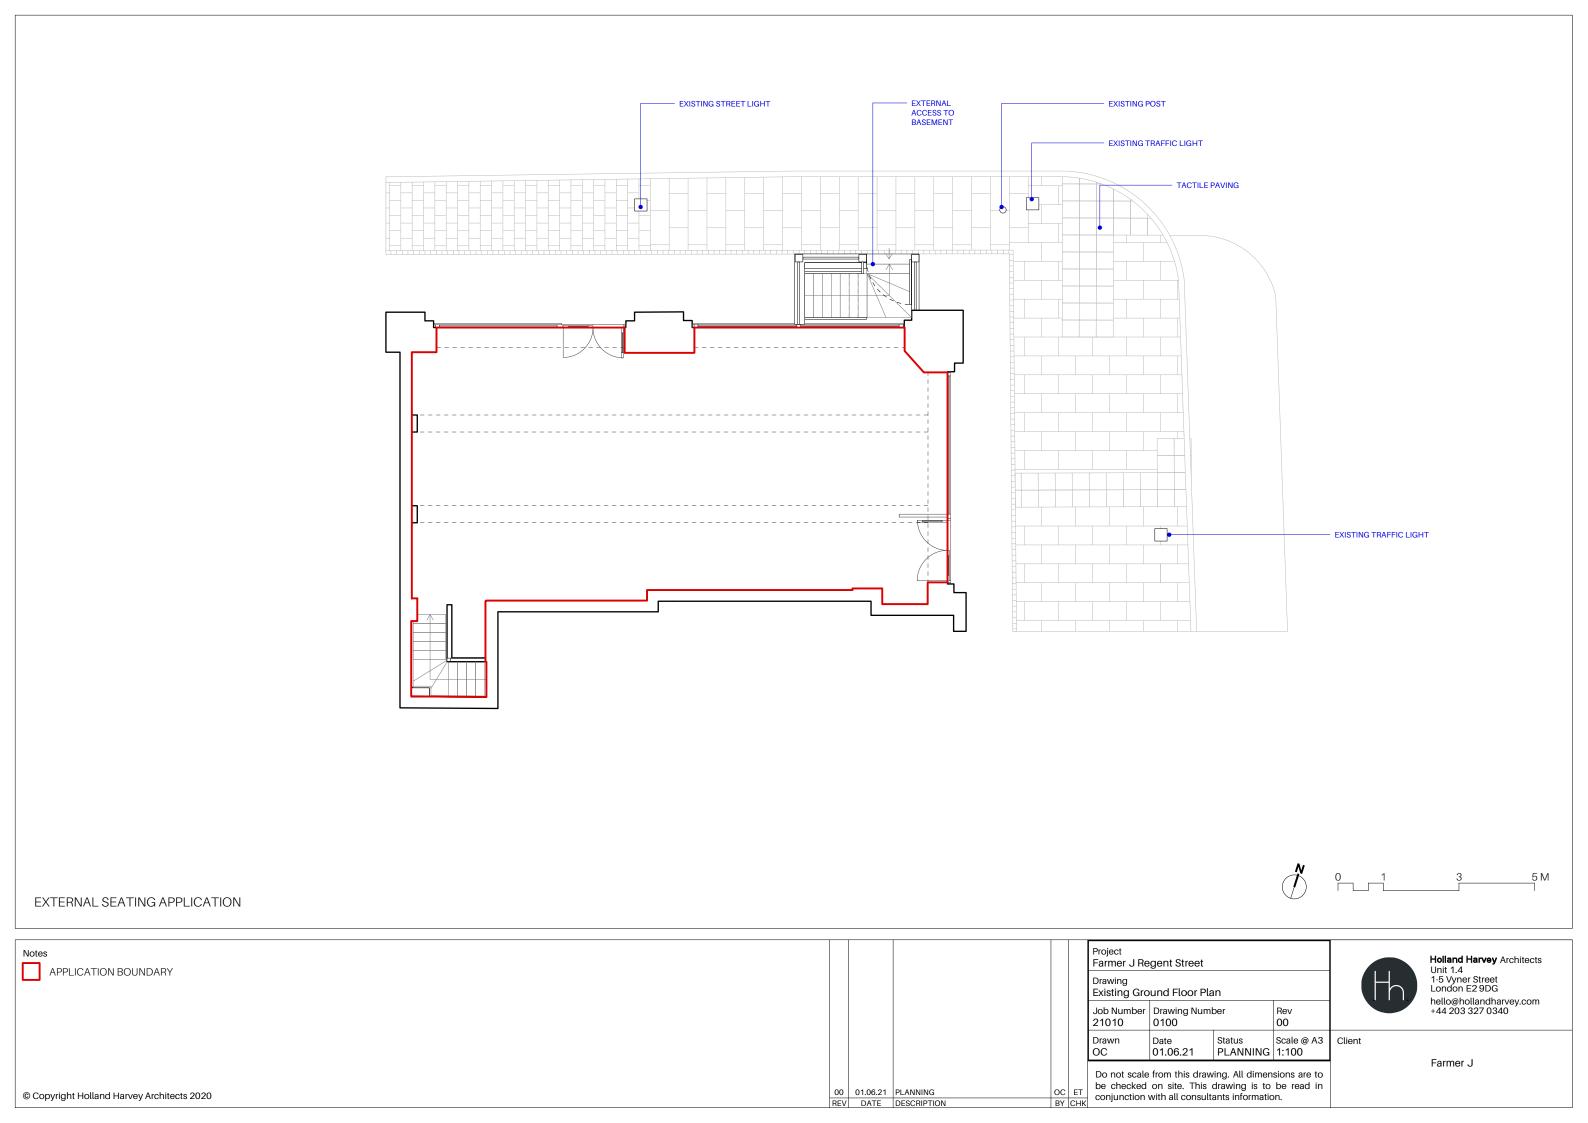

Data provider: Ordnance Survey
Data provider copyright: © Crown Copyright 2021. All rights reserved. Licence Number 100047514

EXTERNAL SEATING APPLICATION

EXISTING GATED BALUSTRADE AROUND STAIRS TO BASEMENT PAVEMENT AND CYCLE PATH APPLICATION SITE