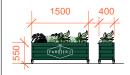

## PLANTERS: 6 No

WOOD FRAME PLANTER, TO BE PAINTED IN DARK GREEN WITH LOGO. TO SIT ON SWIVEL WHEEL CASTORS WITH BRAKE.

1500(W) X 400(D) X 550(H)

ALL EXTERNAL FURNITURE TO BE STORED INSIDE THE SHOP WHEN THE SHOP IS CLOSED