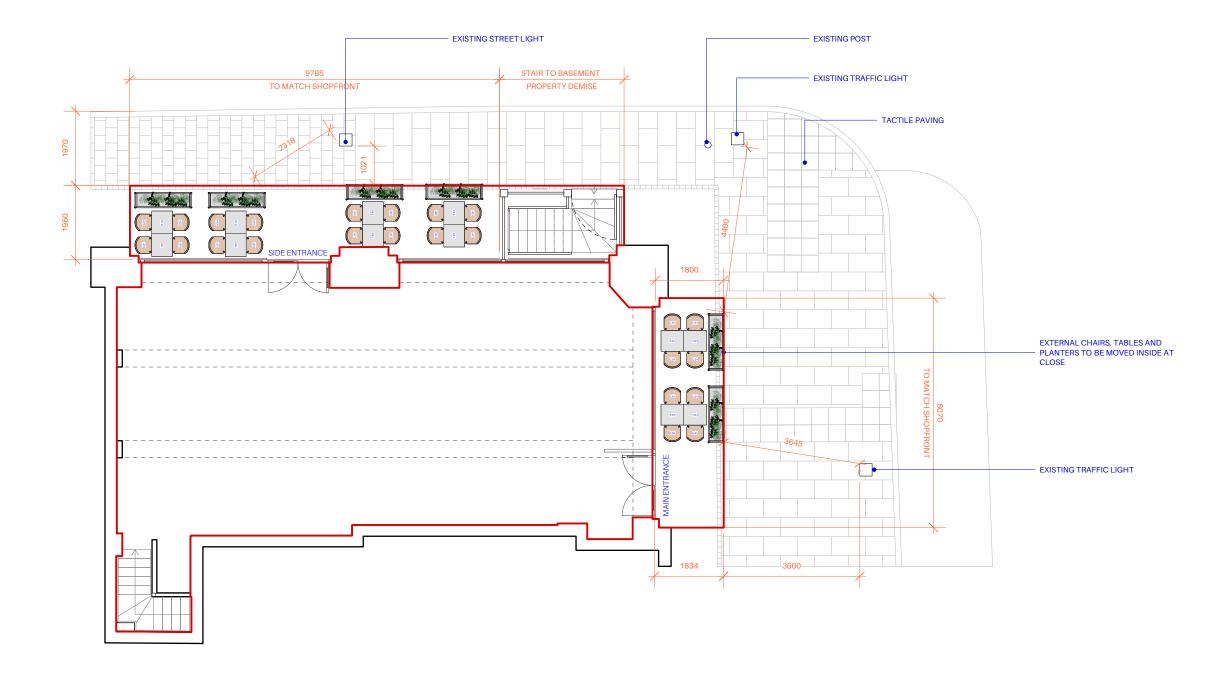

Data provider: Ordnance Survey
Data provider copyright: © Crown Copyright 2021. All rights reserved. Licence Number 100047514

EXTERNAL SEATING APPLICATION

EXISTING GATED BALUSTRADE AROUND STAIRS TO BASEMENT PAVEMENT AND CYCLE PATH APPLICATION SITE