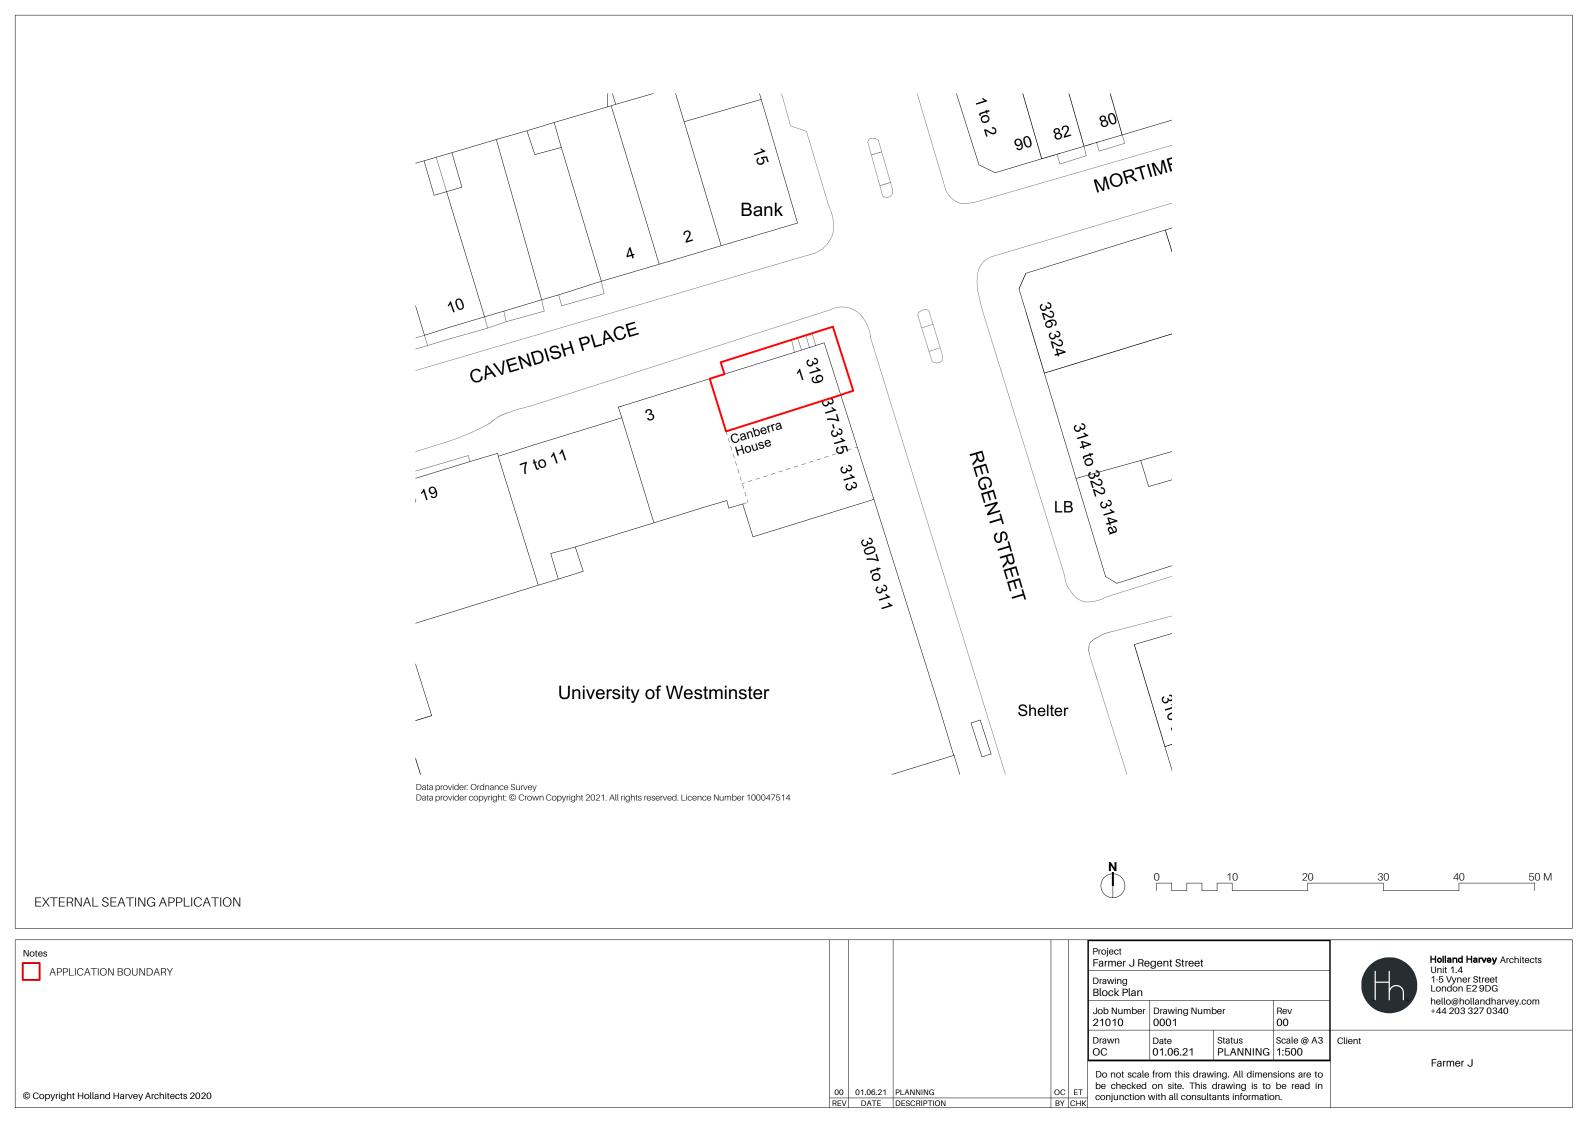

Data provider: Ordnance Survey
Data provider copyright: © Crown Copyright 2021. All rights reserved. Licence Number 100047514

EXTERNAL SEATING APPLICATION

EXISTING GATED BALUSTRADE AROUND STAIRS TO BASEMENT PAVEMENT AND CYCLE PATH APPLICATION SITE