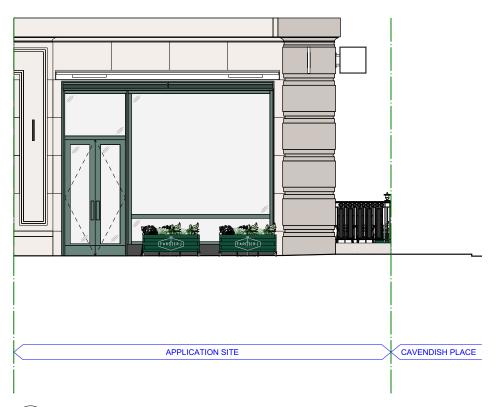

**EXTERNAL SEATING APPLICATION** 

EXISTING GATED BALUSTRADE AROUND STAIRS TO BASEMENT REGENT STREET PAVEMENT AND CYCLE PATH APPLICATION SITE

Proposed Elevation 01
Scale: 1:100

Proposed Elevation 02 Scale: 1:100

**EXTERNAL SEATING APPLICATION** 

Holland Harvey Architects Unit 1.4 1-5 Vyner Street London E2 9DG hello@hollandharvey.com +44 203 327 0340

Scale @ A3 Client

Rev

00

Farmer J

© Copyright Holland Harvey Architects 2020