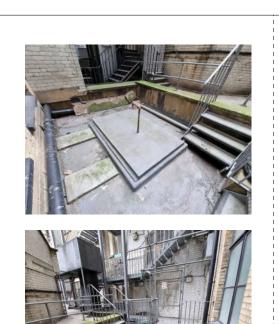

Data provider: Ordnance Survey
Data provider copyright: © Crown Copyright 2021. All rights reserved. Licence Number 100047514

EXISTING PHOTOGRAPHS OF PLANT AREA

**CAVENDISH PLACE** 

APPLICATION BOUNDARY

be checked on site. This drawing is to be read in

Farmer J

LLG ET conjunction with all consultants information. 00 14/04/2021 PLANNING
REV DATE DESCRIPTION

© Copyright Holland Harvey Architects 2020

EXISTING PHOTOGRAPHS OF PLANT AREA

1 Existing Elevation 01
Scale: 1:100

Farmer J

1 Proposed Basement Plan Scale: 1:100

EXISTING PHOTOGRAPHS OF PLANT AREA