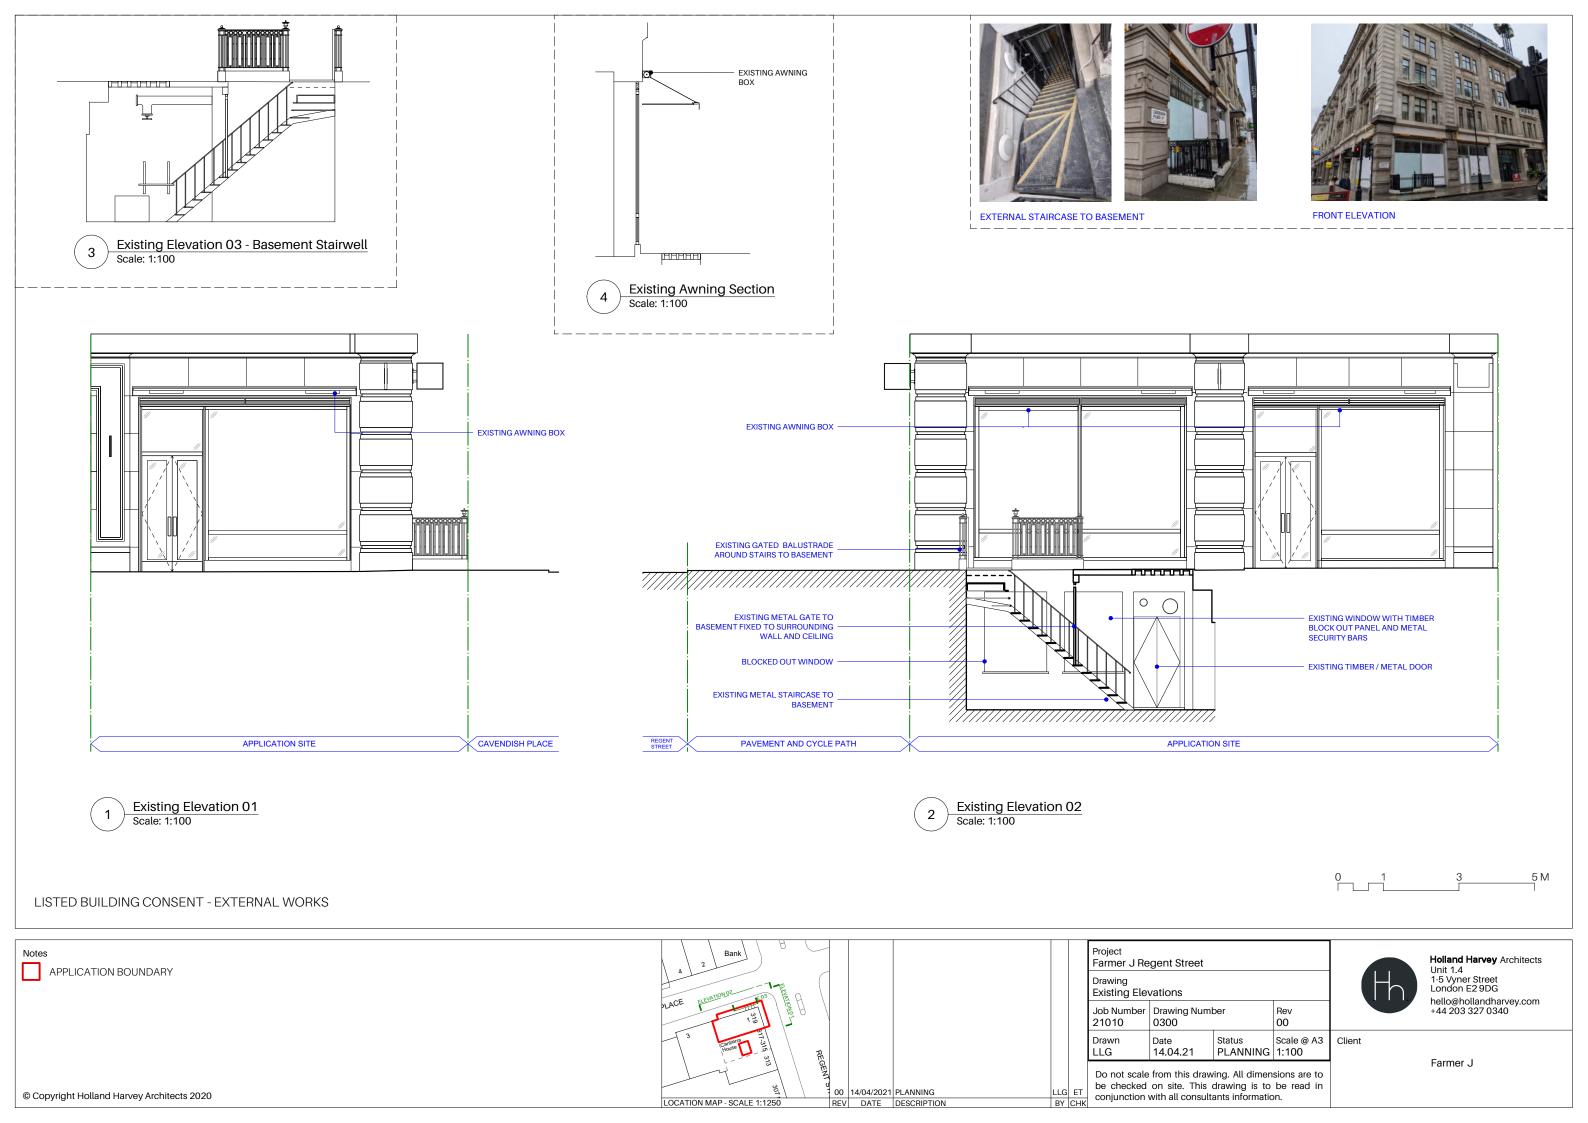

2 Existing Elevation 01
Scale: 1:100

LISTED BUILDING CONSENT - EXTERNAL WORKS

Project
Farmer J Regent Street

Drawing
Existing Roof Deck Elevations

Job Number Drawing Number Rev
21010 0301 00

Drawn Date Status Scale @ A3 LLG 14.04.21 PLANNING 1:100

Do not scale from this drawing. All dimensions are to be checked on site. This drawing is to be read in conjunction with all consultants information.

H

Holland Harvey Architects Unit 1.4 1-5 Vyner Street London E2 9DG hello@hollandharvey.com +44 203 327 0340