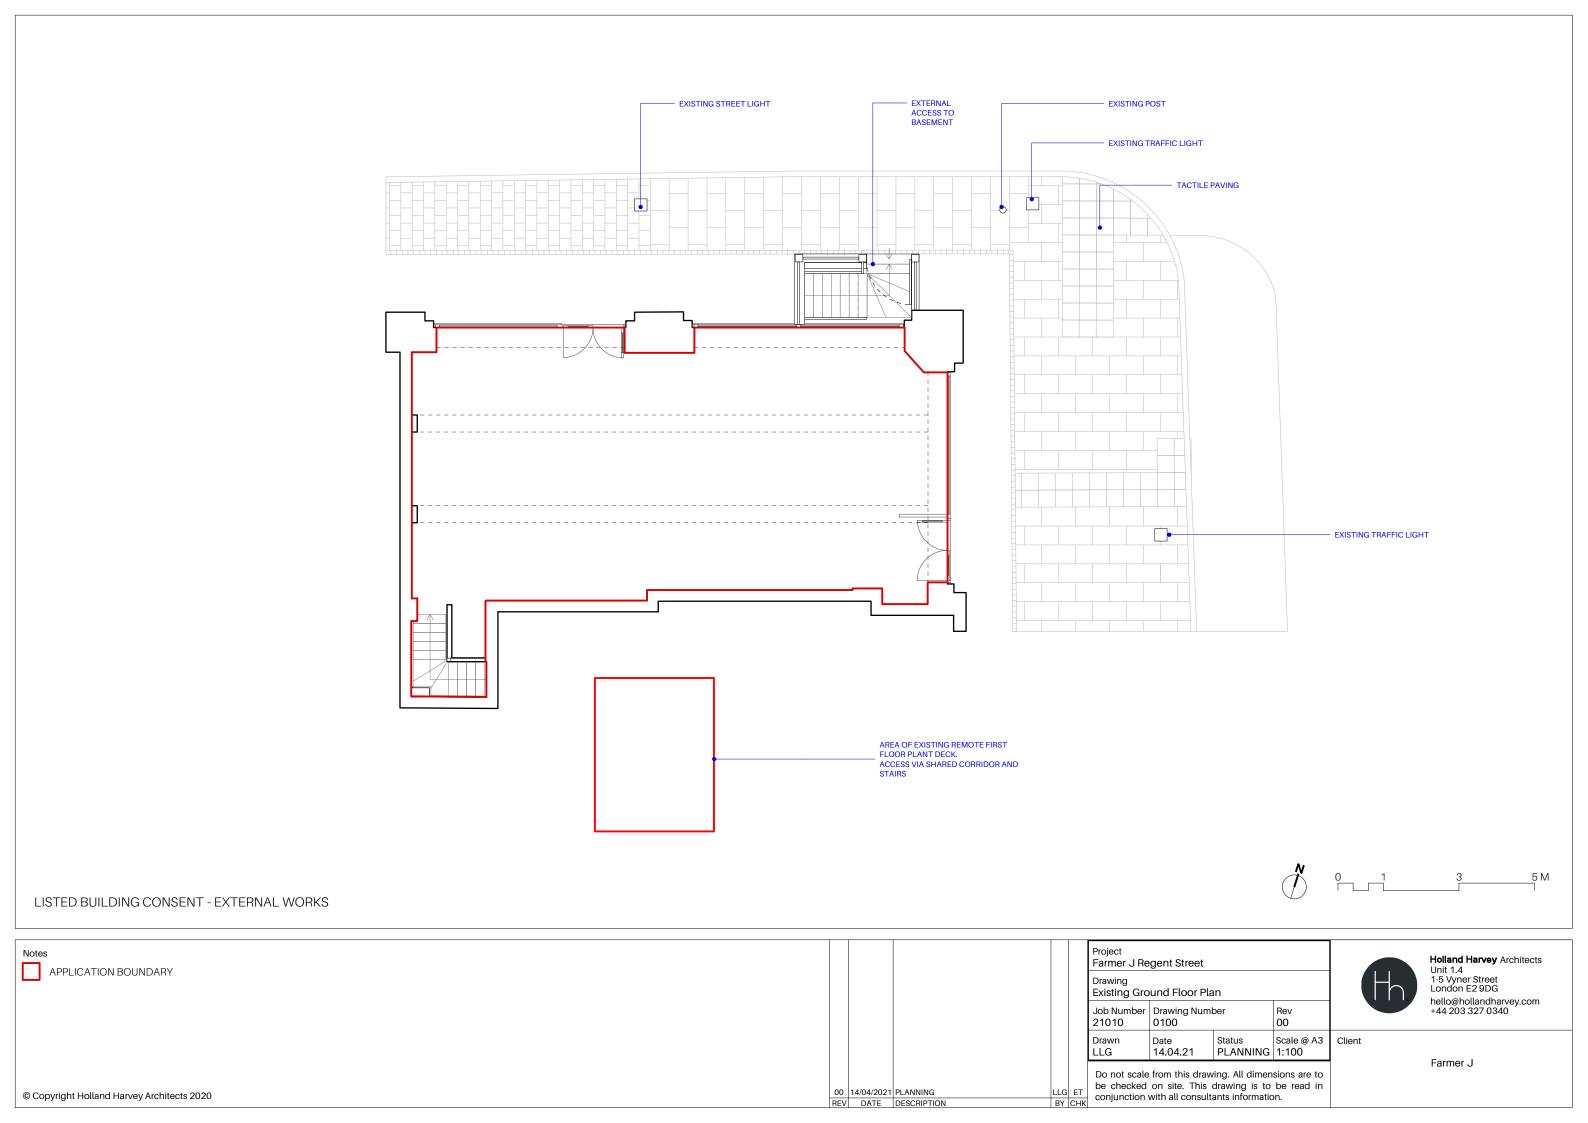

Data provider: Ordnance Survey
Data provider copyright: © Crown Copyright 2021. All rights reserved. Licence Number 100047514

EXISTING PHOTOGRAPHS OF PLANT AREA

**CAVENDISH PLACE** 

APPLICATION BOUNDARY

be checked on site. This drawing is to be read in

Farmer J

LLG ET conjunction with all consultants information. 00 14/04/2021 PLANNING
REV DATE DESCRIPTION

© Copyright Holland Harvey Architects 2020

EXISTING PHOTOGRAPHS OF PLANT AREA

1 Existing Elevation 01
Scale: 1:100