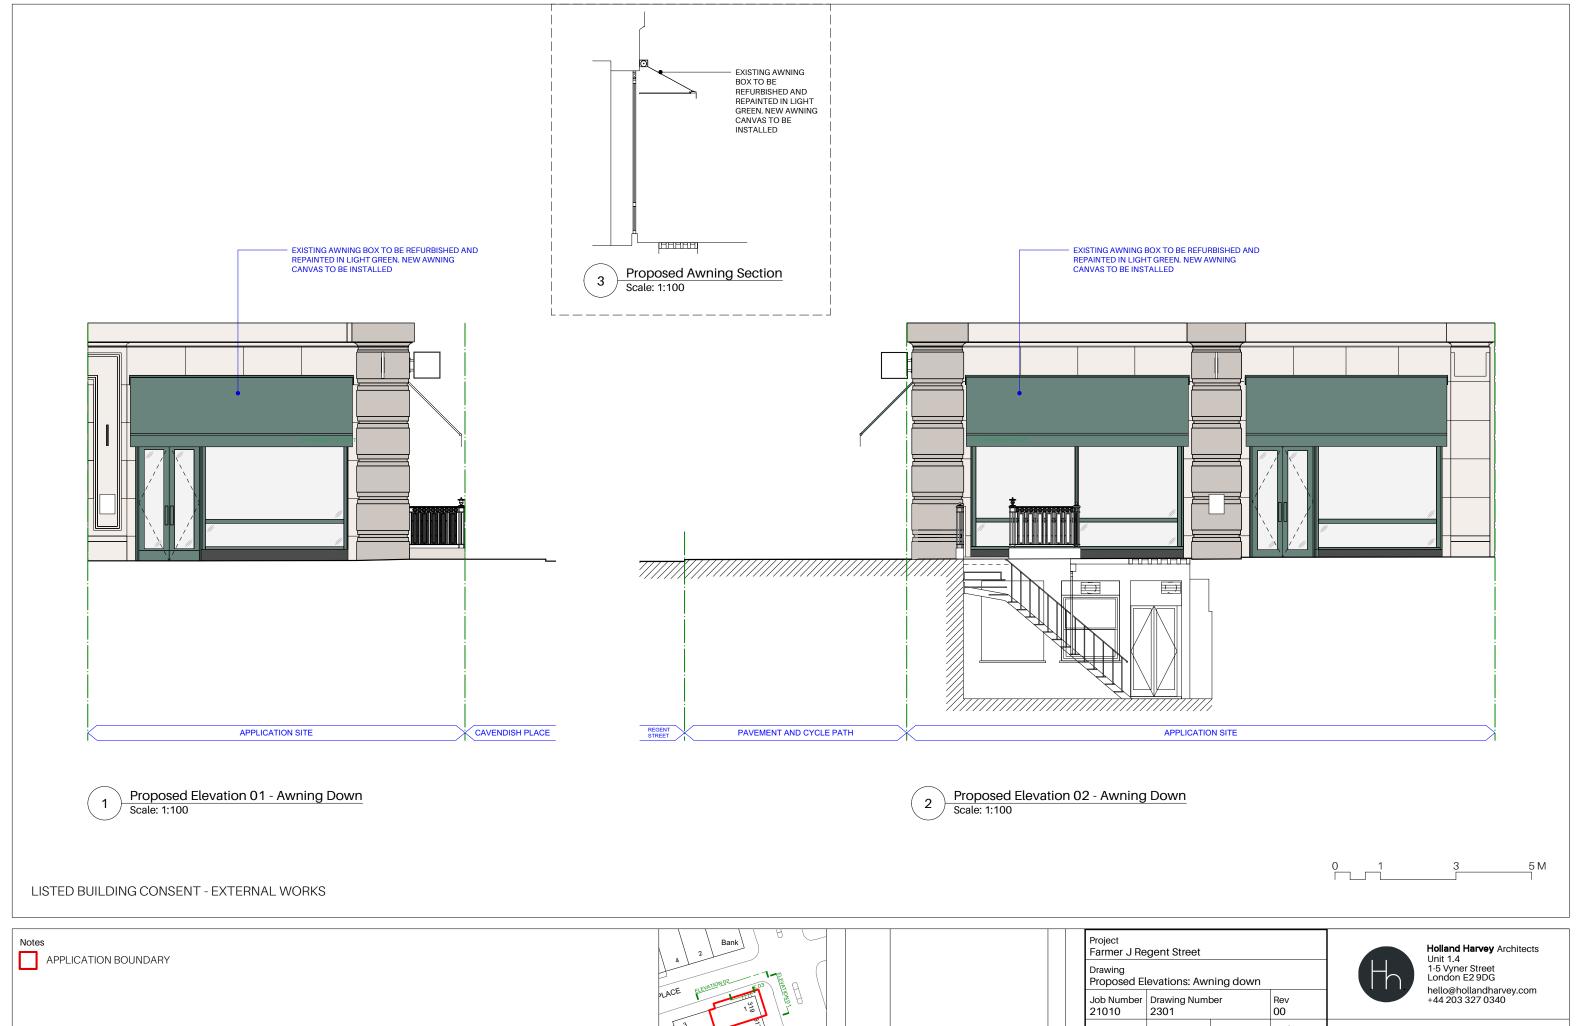

EXISTING PHOTOGRAPHS OF PLANT AREA

1 Proposed Elevation 01
Scale: 1:100

Proposed Elevation 01
Scale: 1:100