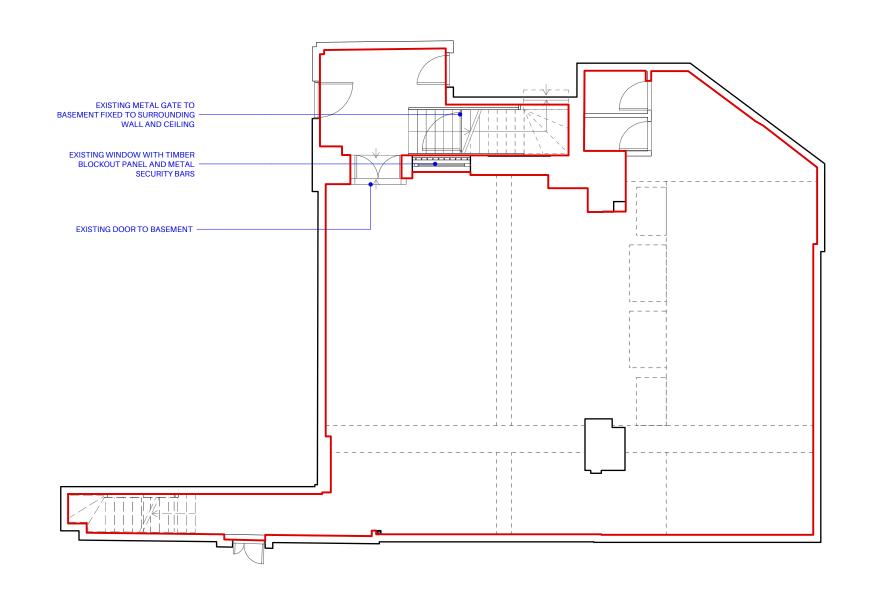

Farmer J

1 Proposed Basement Plan Scale: 1:100

EXISTING PHOTOGRAPHS OF PLANT AREA