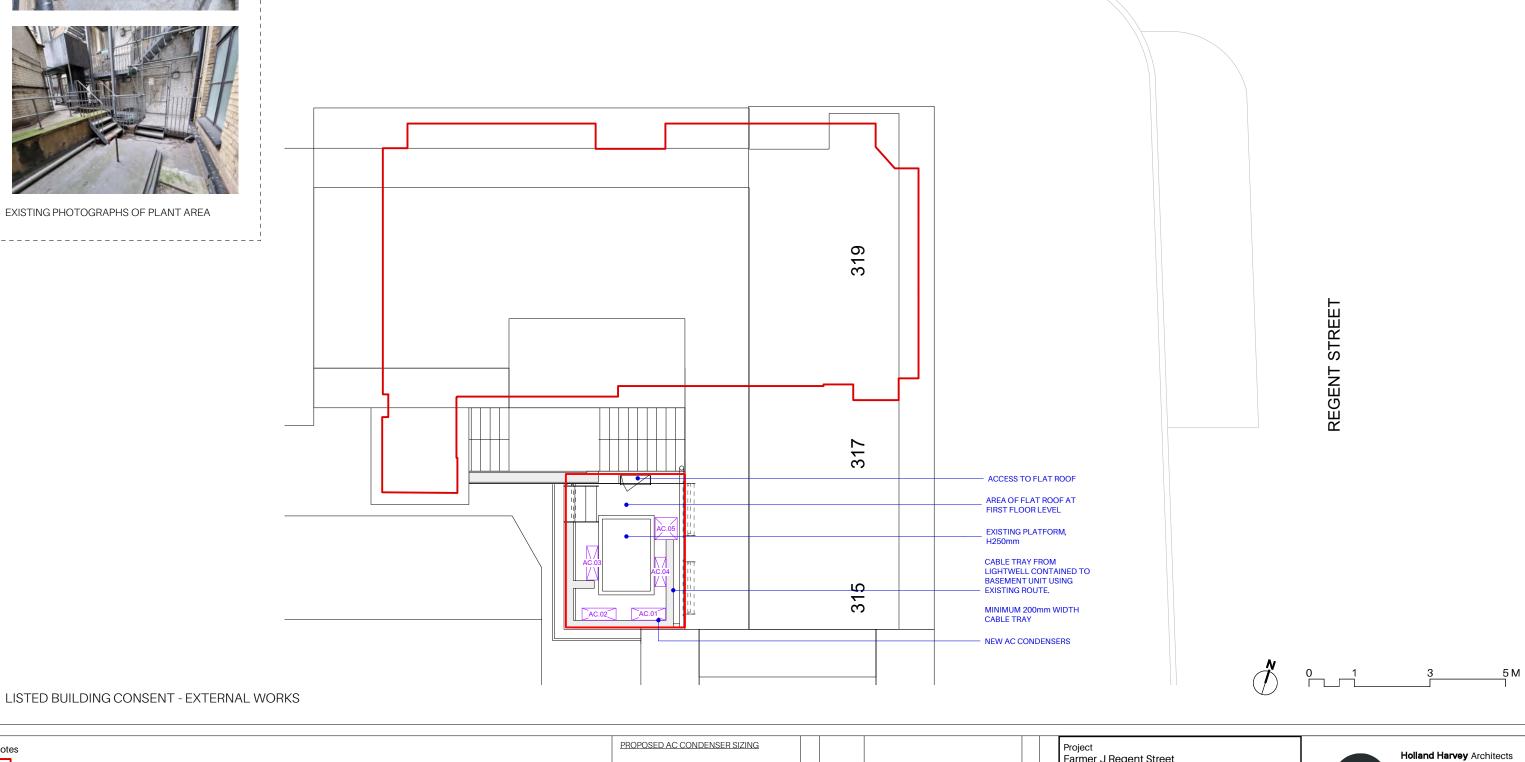

## **CAVENDISH PLACE**

APPLICATION BOUNDARY

PLANT AREA:

AC.01 AND AC.02 1340mm H x 900mm W x 320mm D

AC.03 890mm H x 900mm W x 320mm D

AC.04 550mm H x 780mm W x 290mm D AC.05 432mm H x 584mm W x 584mm D

BASEMENT:

00 14/04/2021 PLANNING REV DATE DESCRIPTION Farmer J Regent Street Drawing

Proposed Roof Plan Job Number Drawing Number Rev 21010 2102 00 Status Scale @ 1:100 Scale @ A3 Client LLG 14.04.21

Do not scale from this drawing. All dimensions are to be checked on site. This drawing is to be read in LLG ET conjunction with all consultants information.

Unit 1.4 1-5 Vyner Street London E2 9DG hello@hollandharvey.com +44 203 327 0340

© Copyright Holland Harvey Architects 2020

AC.06 432mm H x 584mm W x 584mm D

Farmer J

Scale @ A3 Client PLANNING 1:100 LLG 14.04.21 Farmer J Do not scale from this drawing. All dimensions are to be checked on site. This drawing is to be read in LLG ET conjunction with all consultants information. 00 14/04/2021 PLANNING © Copyright Holland Harvey Architects 2020 LOCATION MAP - SCALE 1:1250 REV DATE DESCRIPTION