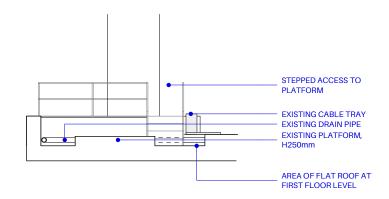

Farmer J

LLG ET conjunction with all consultants information. 00 14/04/2021 PLANNING
REV DATE DESCRIPTION

© Copyright Holland Harvey Architects 2020

EXISTING PHOTOGRAPHS OF PLANT AREA

1 Existing Elevation 01
Scale: 1:100

2 Existing Elevation 01
Scale: 1:100

LISTED BUILDING CONSENT - EXTERNAL WORKS

Project
Farmer J Regent Street

Drawing
Existing Roof Deck Elevations

Job Number Drawing Number Rev
21010 0301 00

Drawn Date Status Scale @ A3 LLG 14.04.21 PLANNING 1:100