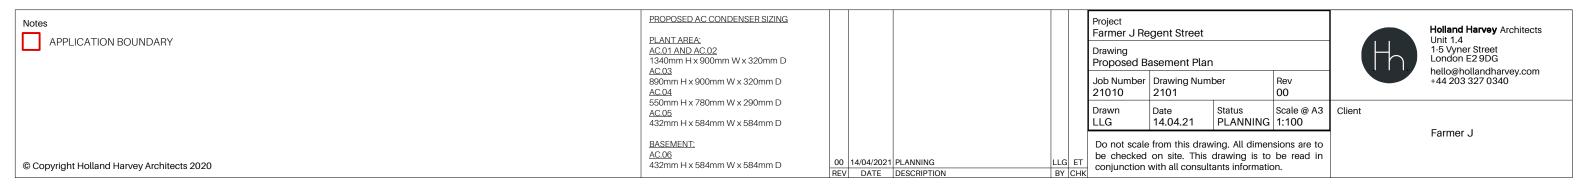

## **CAVENDISH PLACE**

APPLICATION BOUNDARY

PLANT AREA:

AC.01 AND AC.02 1340mm H x 900mm W x 320mm D

AC.03 890mm H x 900mm W x 320mm D

AC.04 550mm H x 780mm W x 290mm D AC.05 432mm H x 584mm W x 584mm D

BASEMENT:

Unit 1.4 1-5 Vyner Street London E2 9DG hello@hollandharvey.com +44 203 327 0340

© Copyright Holland Harvey Architects 2020

AC.06 432mm H x 584mm W x 584mm D

Farmer J

Scale @ A3 Client PLANNING 1:100 LLG 14.04.21 Farmer J Do not scale from this drawing. All dimensions are to be checked on site. This drawing is to be read in LLG ET conjunction with all consultants information. 00 14/04/2021 PLANNING © Copyright Holland Harvey Architects 2020 LOCATION MAP - SCALE 1:1250 REV DATE DESCRIPTION