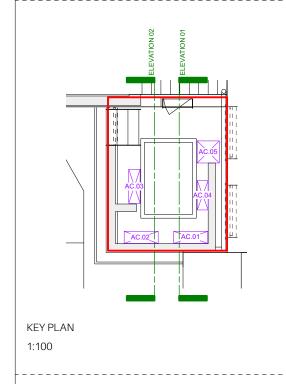

## **CAVENDISH PLACE**

APPLICATION BOUNDARY

PLANT AREA:

AC.01 AND AC.02 1340mm H x 900mm W x 320mm D

AC.03 890mm H x 900mm W x 320mm D

AC.04 550mm H x 780mm W x 290mm D AC.05 432mm H x 584mm W x 584mm D

BASEMENT:

00 14/04/2021 PLANNING REV DATE DESCRIPTION Farmer J Regent Street Drawing

Proposed Roof Plan Job Number Drawing Number Rev 21010 2102 00 Status Scale @ 1:100 Scale @ A3 Client LLG 14.04.21

Do not scale from this drawing. All dimensions are to be checked on site. This drawing is to be read in LLG ET conjunction with all consultants information.