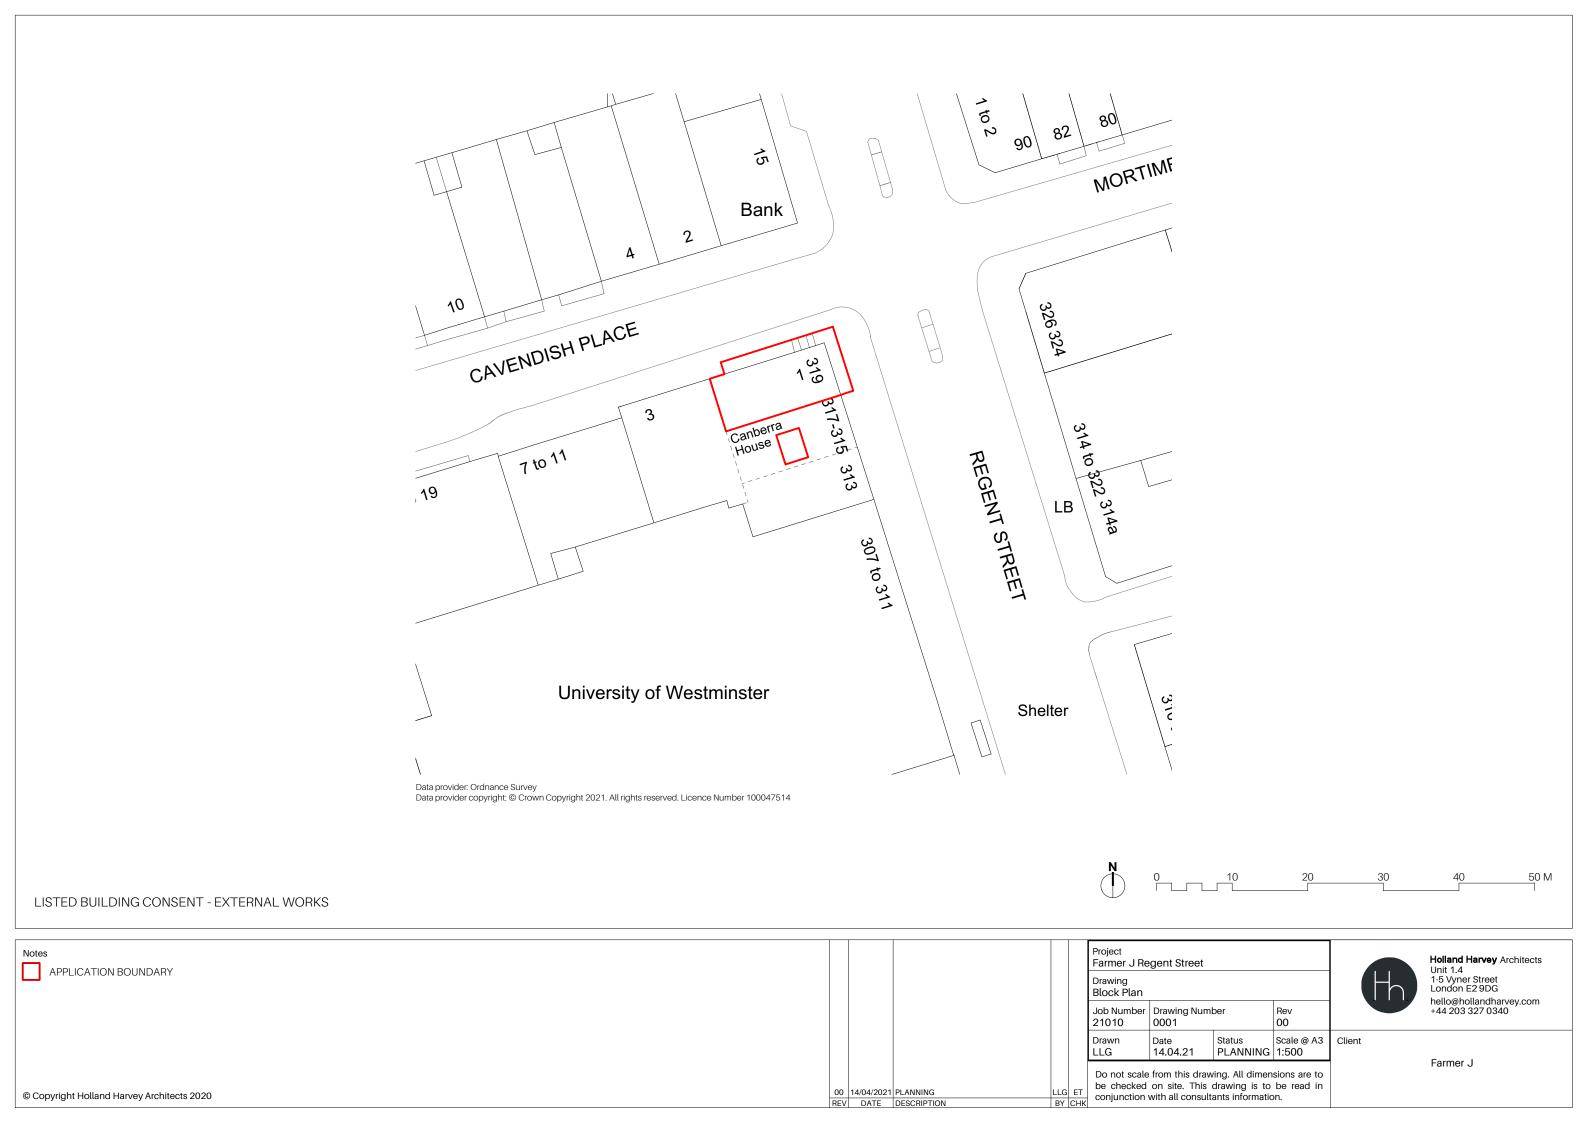

## **CAVENDISH PLACE**

APPLICATION BOUNDARY

PLANT AREA:

AC.01 AND AC.02 1340mm H x 900mm W x 320mm D

AC.03 890mm H x 900mm W x 320mm D

AC.04 550mm H x 780mm W x 290mm D AC.05 432mm H x 584mm W x 584mm D

BASEMENT: