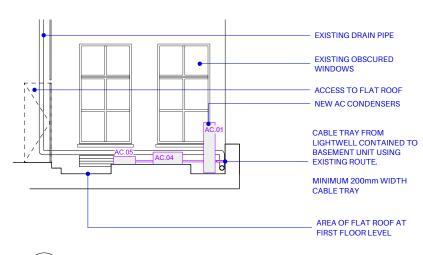

## **CAVENDISH PLACE**

APPLICATION BOUNDARY

PLANT AREA:

AC.01 AND AC.02 1340mm H x 900mm W x 320mm D

AC.03 890mm H x 900mm W x 320mm D

AC.04 550mm H x 780mm W x 290mm D AC.05 432mm H x 584mm W x 584mm D

BASEMENT:

EXISTING PHOTOGRAPHS OF PLANT AREA

1 Proposed Elevation 01
Scale: 1:100

Proposed Elevation 01
Scale: 1:100