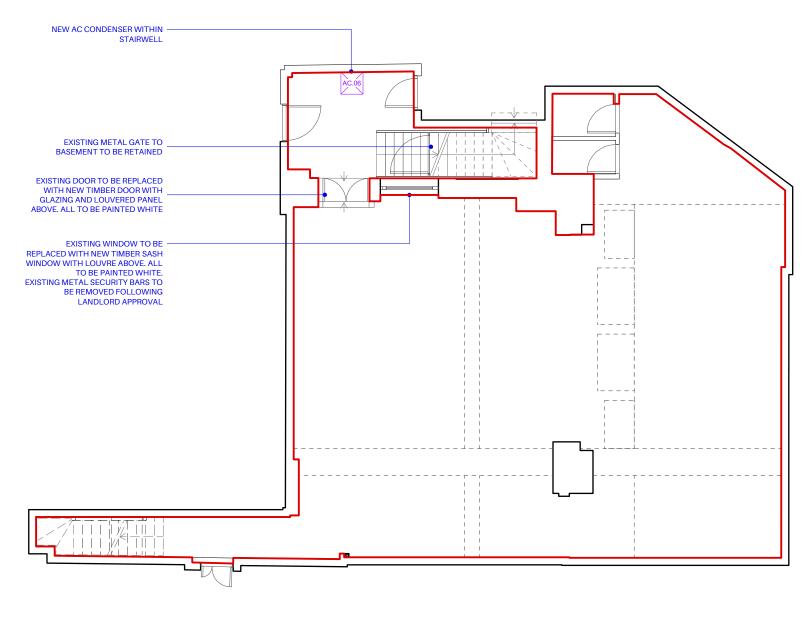

Farmer J

1 Proposed Basement Plan Scale: 1:100

EXISTING PHOTOGRAPHS OF PLANT AREA