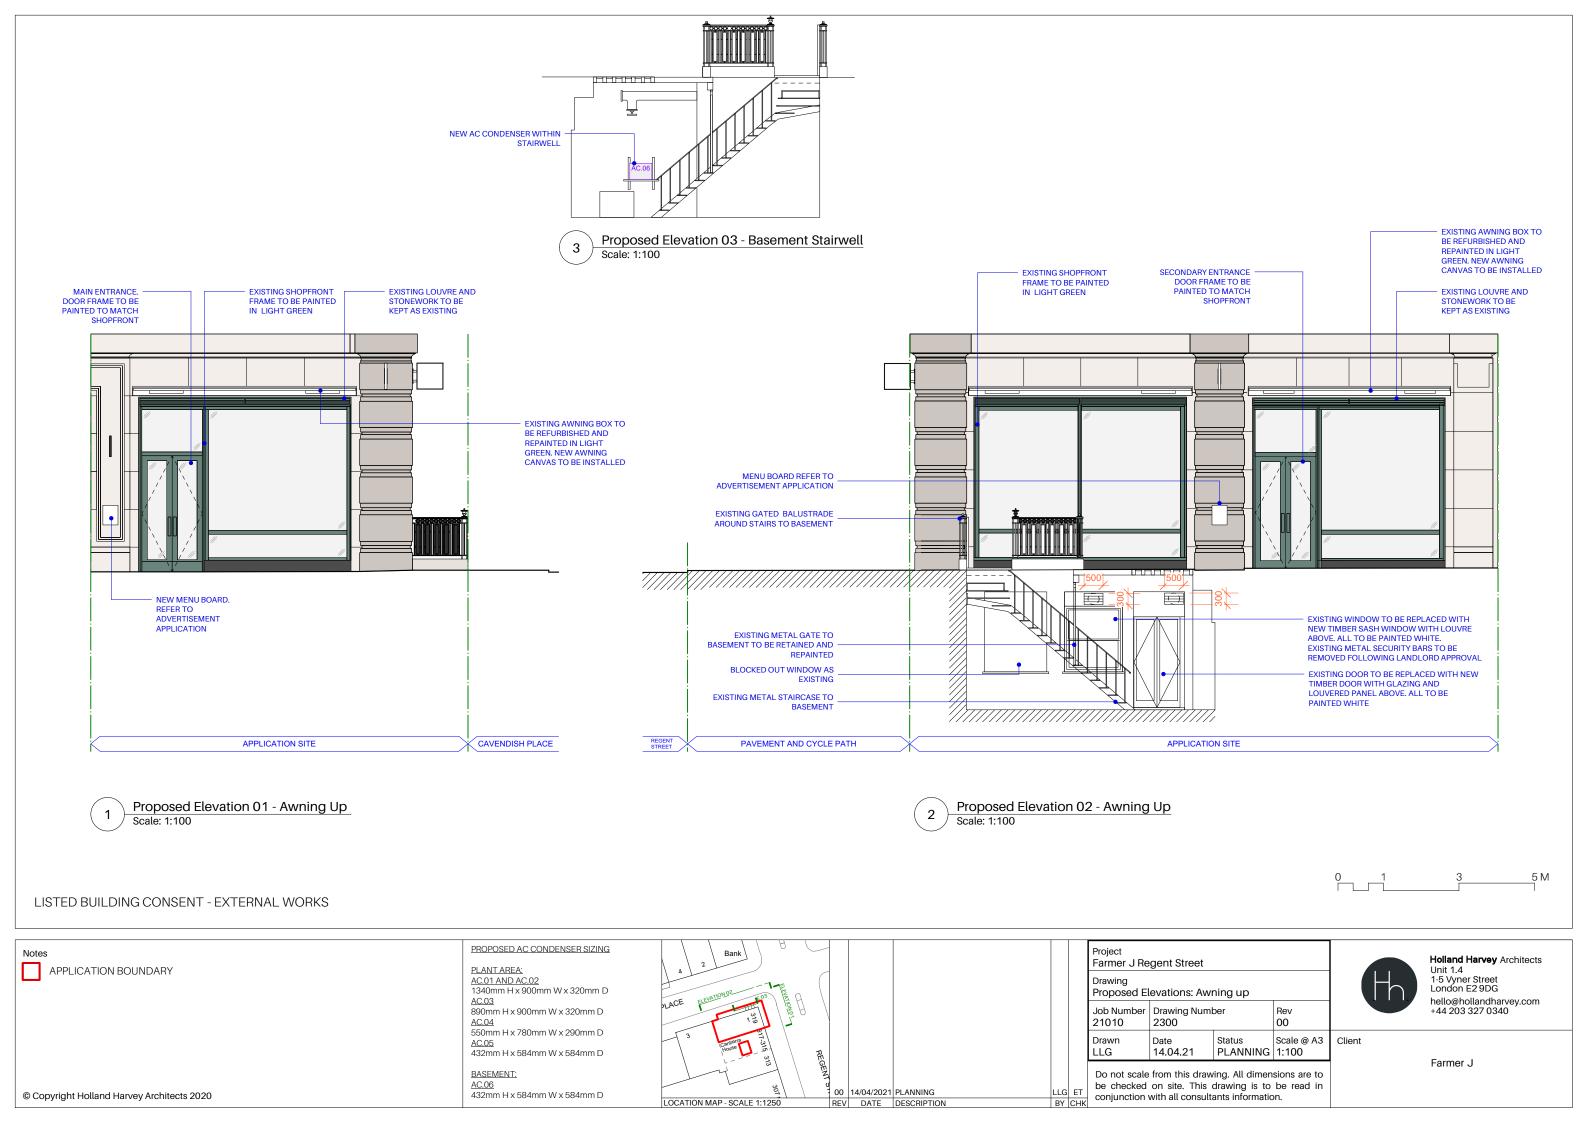

2 Existing Elevation 01
Scale: 1:100

LISTED BUILDING CONSENT - EXTERNAL WORKS

Project
Farmer J Regent Street

Drawing
Existing Roof Deck Elevations

Job Number Drawing Number Rev
21010 0301 00

Drawn Date Status Scale @ A3 LLG 14.04.21 PLANNING 1:100

EXISTING PHOTOGRAPHS OF PLANT AREA

1 Proposed Elevation 01
Scale: 1:100

Proposed Elevation 01
Scale: 1:100