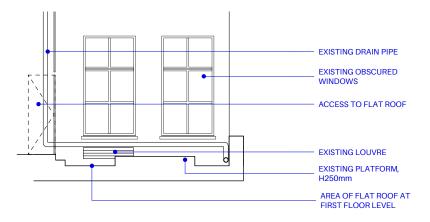

Farmer J

LLG ET conjunction with all consultants information. 00 14/04/2021 PLANNING
REV DATE DESCRIPTION

© Copyright Holland Harvey Architects 2020

EXISTING PHOTOGRAPHS OF PLANT AREA

1 Existing Elevation 01
Scale: 1:100

2 Existing Elevation 01
Scale: 1:100

LISTED BUILDING CONSENT - EXTERNAL WORKS

Project
Farmer J Regent Street

Drawing
Existing Roof Deck Elevations

Job Number Drawing Number Rev
21010 0301 00

Drawn Date Status Scale @ A3 LLG 14.04.21 PLANNING 1:100