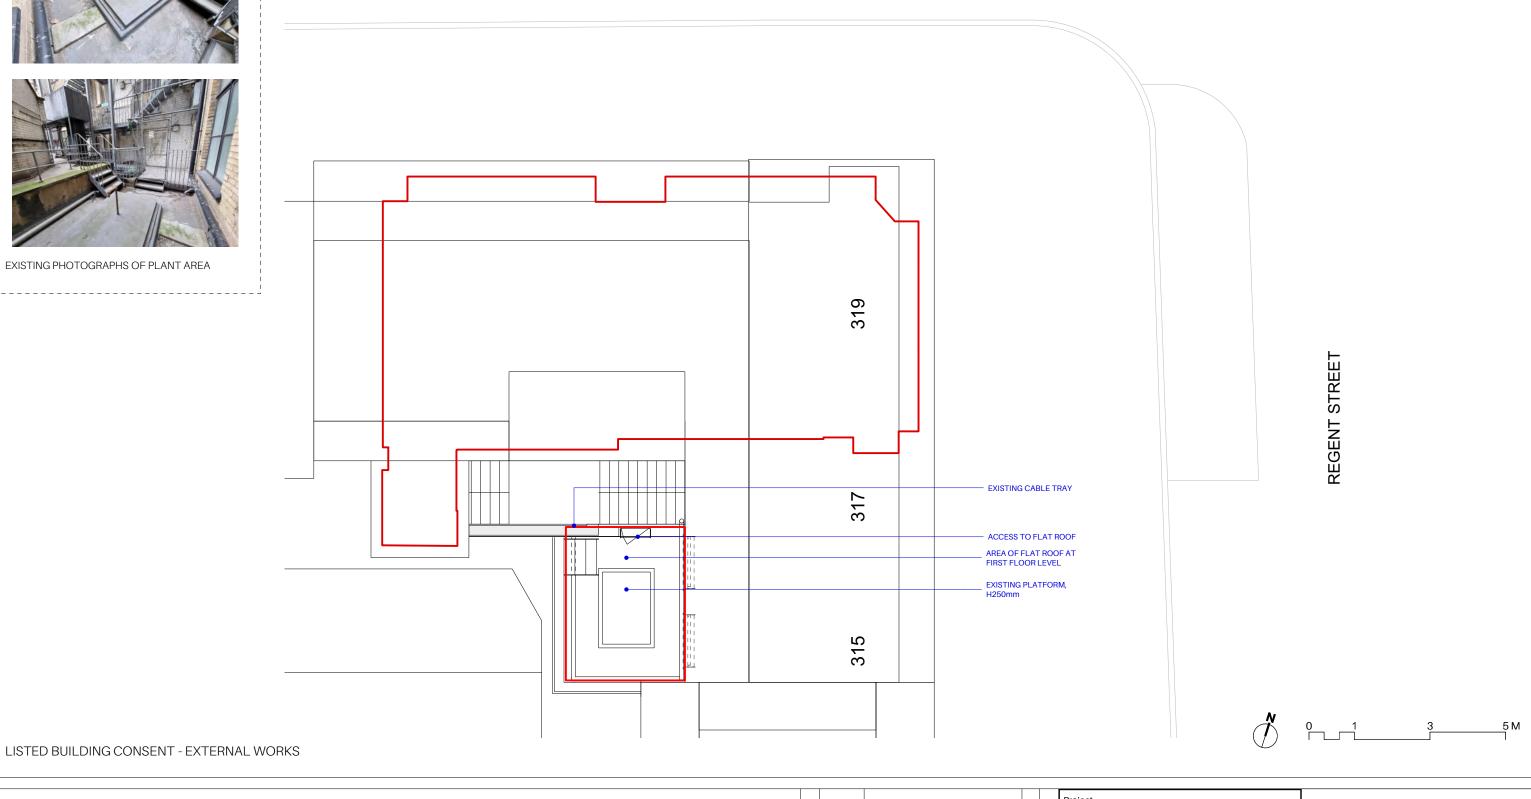

Data provider: Ordnance Survey
Data provider copyright: © Crown Copyright 2021. All rights reserved. Licence Number 100047514

EXISTING PHOTOGRAPHS OF PLANT AREA

**CAVENDISH PLACE** 

APPLICATION BOUNDARY

be checked on site. This drawing is to be read in

## **CAVENDISH PLACE**

APPLICATION BOUNDARY

PLANT AREA:

AC.01 AND AC.02 1340mm H x 900mm W x 320mm D

AC.03 890mm H x 900mm W x 320mm D

AC.04 550mm H x 780mm W x 290mm D AC.05 432mm H x 584mm W x 584mm D

BASEMENT: