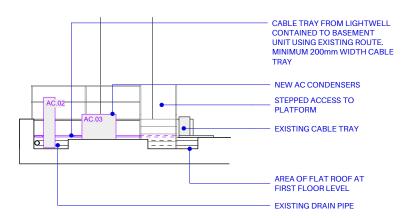

## **CAVENDISH PLACE**

APPLICATION BOUNDARY

PLANT AREA:

AC.01 AND AC.02 1340mm H x 900mm W x 320mm D

AC.03 890mm H x 900mm W x 320mm D

AC.04 550mm H x 780mm W x 290mm D AC.05 432mm H x 584mm W x 584mm D

BASEMENT:

Unit 1.4 1-5 Vyner Street London E2 9DG hello@hollandharvey.com +44 203 327 0340

© Copyright Holland Harvey Architects 2020

AC.06 432mm H x 584mm W x 584mm D

Farmer J

Scale @ A3 Client PLANNING 1:100 LLG 14.04.21 Farmer J Do not scale from this drawing. All dimensions are to be checked on site. This drawing is to be read in LLG ET conjunction with all consultants information. 00 14/04/2021 PLANNING © Copyright Holland Harvey Architects 2020 LOCATION MAP - SCALE 1:1250 REV DATE DESCRIPTION