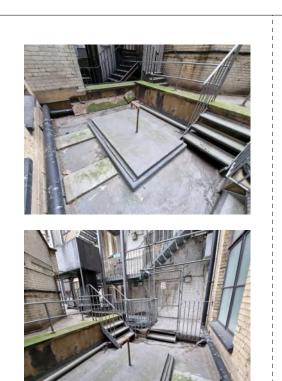

Data provider: Ordnance Survey
Data provider copyright: © Crown Copyright 2021. All rights reserved. Licence Number 100047514

EXISTING PHOTOGRAPHS OF PLANT AREA

**CAVENDISH PLACE** 

APPLICATION BOUNDARY

be checked on site. This drawing is to be read in

Farmer J

LLG ET conjunction with all consultants information. 00 14/04/2021 PLANNING
REV DATE DESCRIPTION

© Copyright Holland Harvey Architects 2020

EXISTING PHOTOGRAPHS OF PLANT AREA

1 Existing Elevation 01
Scale: 1:100

Farmer J

1 Proposed Basement Plan Scale: 1:100

EXISTING PHOTOGRAPHS OF PLANT AREA

EXISTING PHOTOGRAPHS OF PLANT AREA

1 Proposed Elevation 01
Scale: 1:100

Proposed Elevation 01
Scale: 1:100