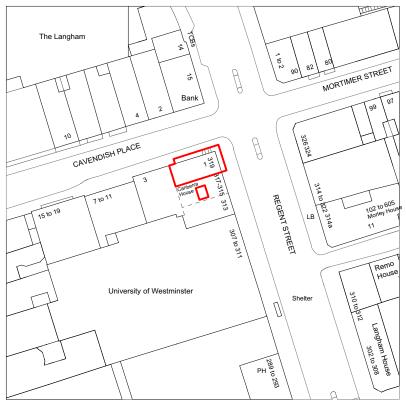

Unit 1.4 1-5 Vyner Street London E2 9DG hello@hollandharvey.com +44 203 327 0340

© Copyright Holland Harvey Architects 2020

AC.06 432mm H x 584mm W x 584mm D

Farmer J

Scale @ A3 Client PLANNING 1:100 LLG 14.04.21 Farmer J Do not scale from this drawing. All dimensions are to be checked on site. This drawing is to be read in LLG ET conjunction with all consultants information. 00 14/04/2021 PLANNING © Copyright Holland Harvey Architects 2020 LOCATION MAP - SCALE 1:1250 REV DATE DESCRIPTION