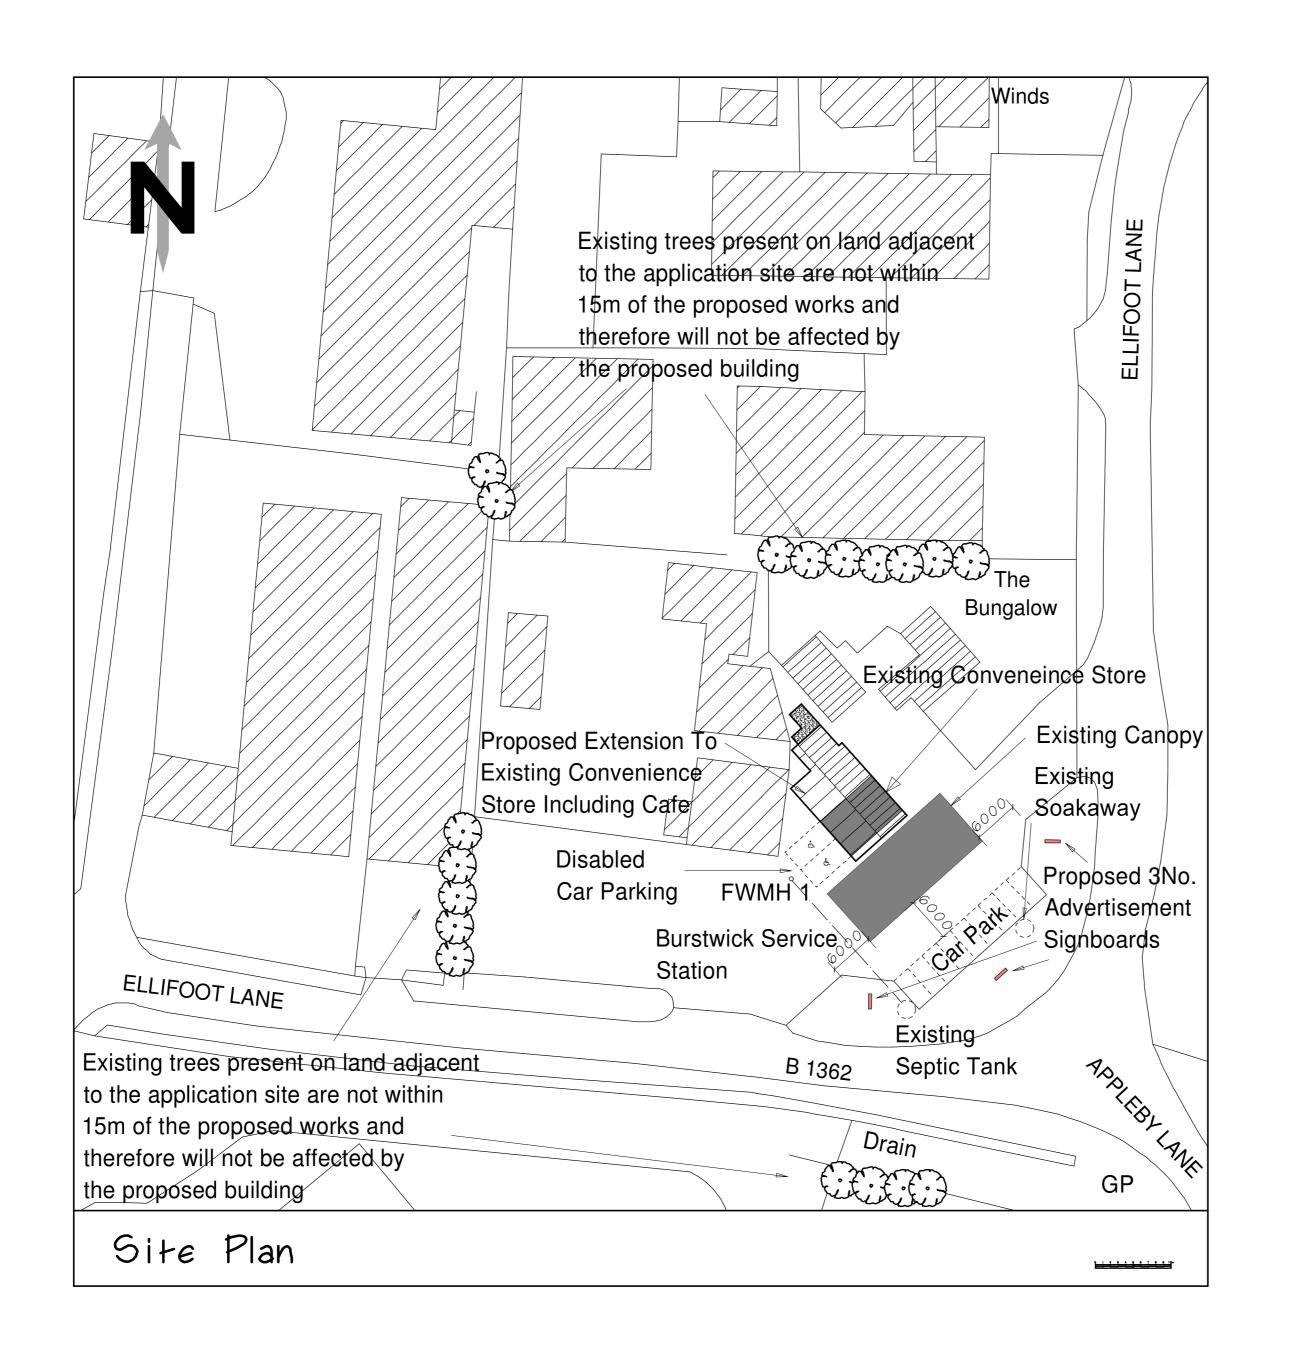

## NOTES:

The project to which this drawing applies requires Planning and Building Regulations Approvals prior to commencement of any works on site. Works carried out without prior Approvals are at the clients own risk. All dimensions and angles must be checked on site and not scaled from this drawing. The project to which this drawing applies should, if applicable, be undertaken in full compliance with the C.D.M. Regulations 2015, under the control of a client appointed planning supervisor.

Client

Mr.H.Archer

Job Title

Burstwick Service Station Ellifoot lane Burstwick HU12 9EF



18, WESTWICK, SHERIFF HIGHWAY, HEDON, HULL, HU12 8HQ Tel. 01482 897078 Mobile 07419997167 Email.dwright@wrightdesignhull.co.uk

| Date  | 15/4/21    | Drg. No.  |
|-------|------------|-----------|
| Drawn