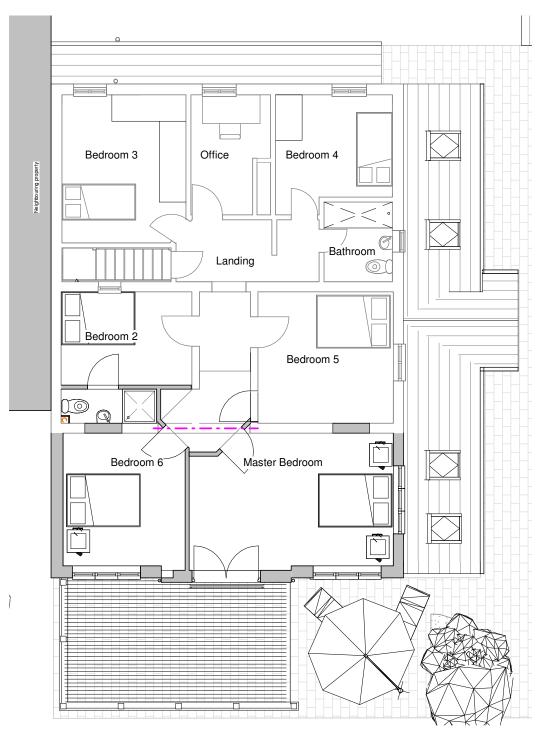

1:100

**First Floor Plan - As Proposed** 1:100

Copyright Ralgreen Ltd. This drawing is the property of Ralgreen. It must not be copied or reproduced or divulged to anyone without written permission.

Do Not Scale off this drawing. All discrepancies to be reported to Ralgr

| n | 2m |  |
|---|----|--|
|   |    |  |

CLIENT

Mr Phillip Cotton

PROJECT

Croft Cottage, 9 Brind Lane, DN14 7LA

TITLE

5m

Ground Floor Plan and First Floor Plan-As Proposed