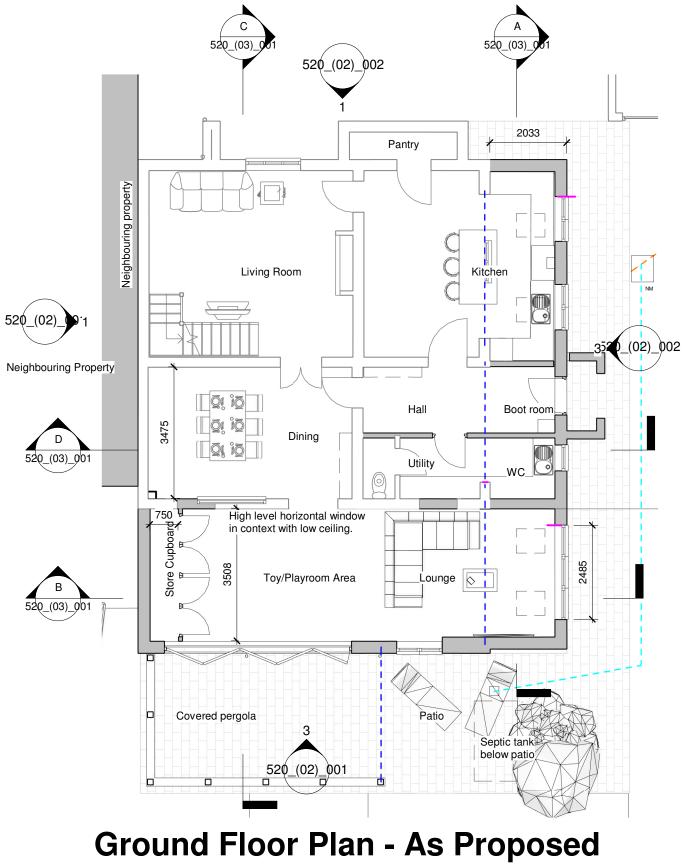

| n | 2m |  |
|---|----|--|
|   |    |  |

CLIENT

Mr Phillip Cotton

PROJECT

Croft Cottage, 9 Brind Lane, DN14 7LA

TITLE

5m

Ground Floor Plan and First Floor Plan-As Proposed