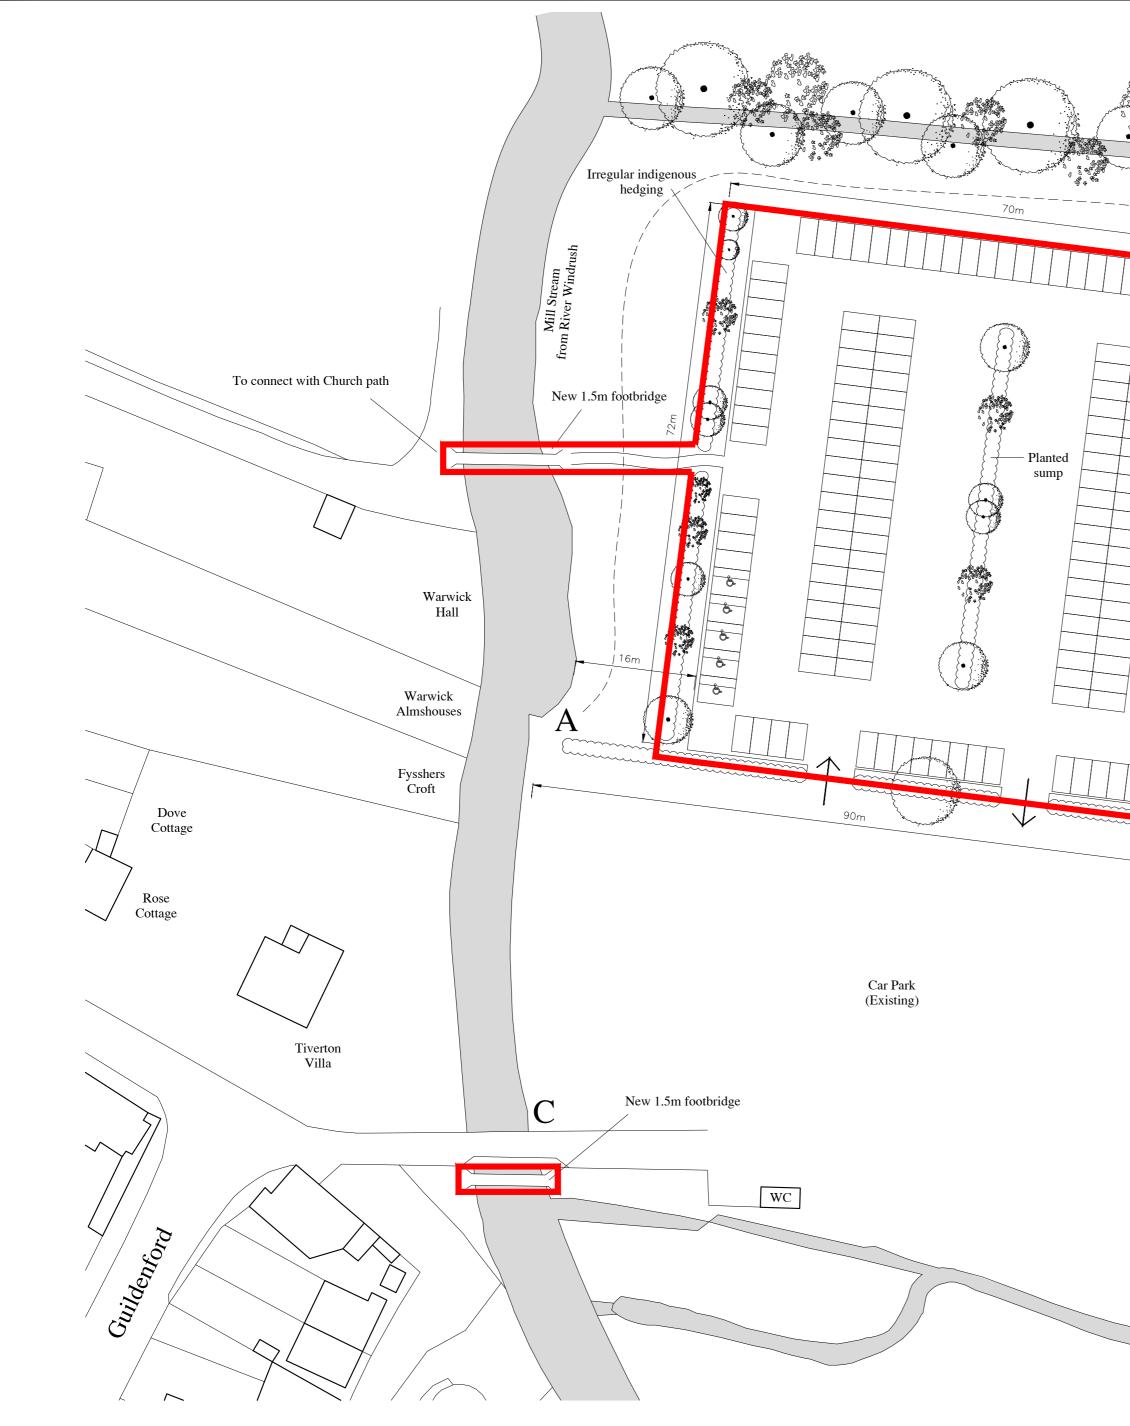

| Trees shown for reference only. Not been site measured                | A<br>B<br>C      | Jan 2019<br>Nov 2019<br>Nov 2019<br>Jan 2021         | Revision.<br>Mill Stream named changed<br>Bridge added by Church. 3no<br>parking spaces removed<br>'Temp' Car Park label removed<br>Temp Car Park removed.<br>Bridges shown in red. Irregular<br>indigenous hegde and<br>permissive path added |             |  |  |
|-----------------------------------------------------------------------|------------------|------------------------------------------------------|------------------------------------------------------------------------------------------------------------------------------------------------------------------------------------------------------------------------------------------------|-------------|--|--|
| Permissive path                                                       |                  |                                                      |                                                                                                                                                                                                                                                |             |  |  |
| Final Car Park<br>(Proposed)<br>165 spaces<br>(includes 5 accessible) | Figu             | drawing is cop<br>red dimensions<br>tractors, Sub-co | yright<br>must be taken inpreference to scaled dimen<br>intractors and Suppliers must verity all dime<br>cing work or perparing shop drawings.                                                                                                 |             |  |  |
|                                                                       | H<br>H<br>C<br>H | EXTEN                                                | ENFORD<br>)RD                                                                                                                                                                                                                                  |             |  |  |
|                                                                       | F                | le Ref<br>BURF2<br>Drawn by.                         | 018 CP02                                                                                                                                                                                                                                       | Rev No<br>D |  |  |