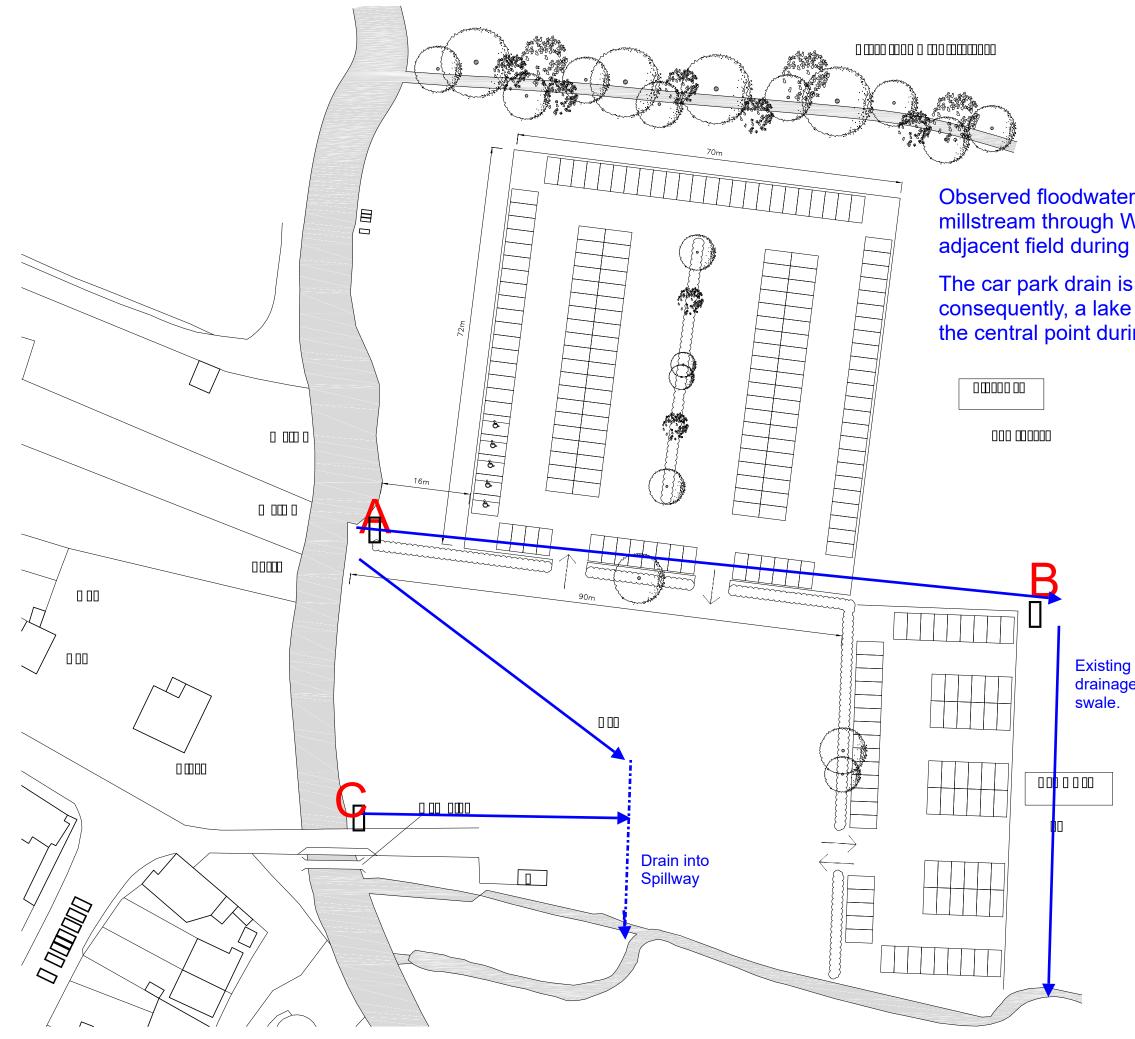

|                     | No. Date. Revision.                                                 |
|---------------------|---------------------------------------------------------------------|
|                     | A Jan 2019 Mill Stream named                                        |
|                     |                                                                     |
|                     |                                                                     |
|                     |                                                                     |
|                     |                                                                     |
| r flow paths from   |                                                                     |
| VODC car park and   |                                                                     |
| the winter season.  |                                                                     |
| inadequate and,     |                                                                     |
| forms in the car pa | rk at                                                               |
| ing heavy storms ar |                                                                     |
| 0                   |                                                                     |
|                     | NOT<br>This drawing is copyright                                    |
|                     | Figured dimensions must be taken inpreference to scaled dimensions. |
|                     |                                                                     |
|                     |                                                                     |
|                     |                                                                     |
|                     |                                                                     |
|                     |                                                                     |
|                     |                                                                     |
|                     |                                                                     |
|                     |                                                                     |
| <b>C</b> 11         |                                                                     |
| l field<br>e        |                                                                     |
|                     |                                                                     |
|                     |                                                                     |
|                     |                                                                     |
|                     | PROPOSED CAR<br>PARK                                                |
|                     | EXTENSION                                                           |
|                     | GUILDENFORD                                                         |
|                     | BURFORD                                                             |
|                     |                                                                     |
|                     |                                                                     |
|                     |                                                                     |
|                     | 1:50                                                                |
|                     | BURF2018 CP A                                                       |
|                     |                                                                     |
|                     |                                                                     |
|                     |                                                                     |
|                     |                                                                     |