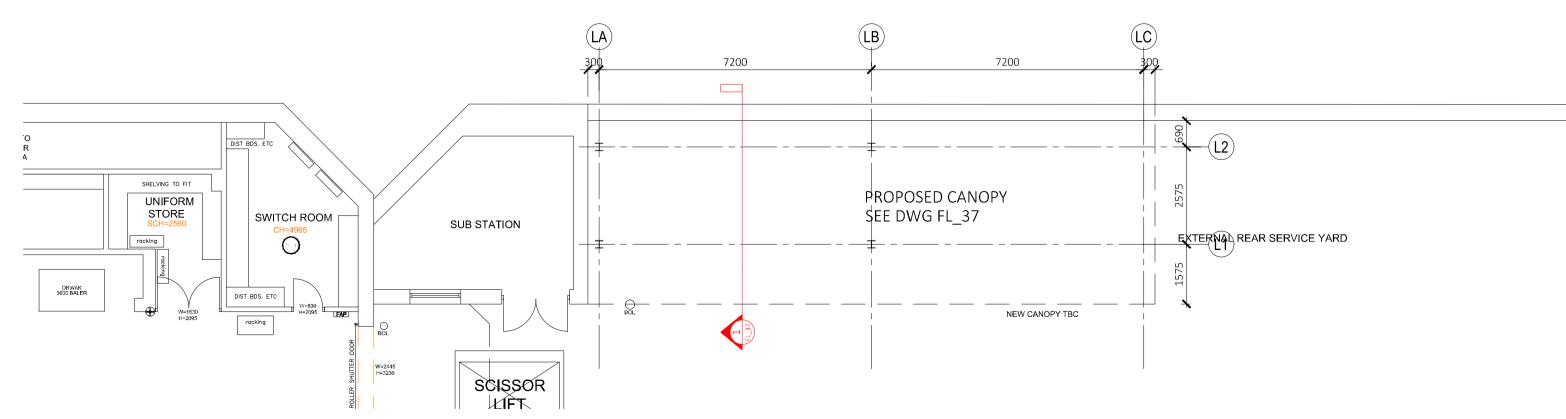

SECTION 1-1 THRU SERVICE YARD CANOPY SCALE 1:20

PLAN - SERVICE YARD CANOPY SCALE 1:100

DETAILS SCALE 1:10