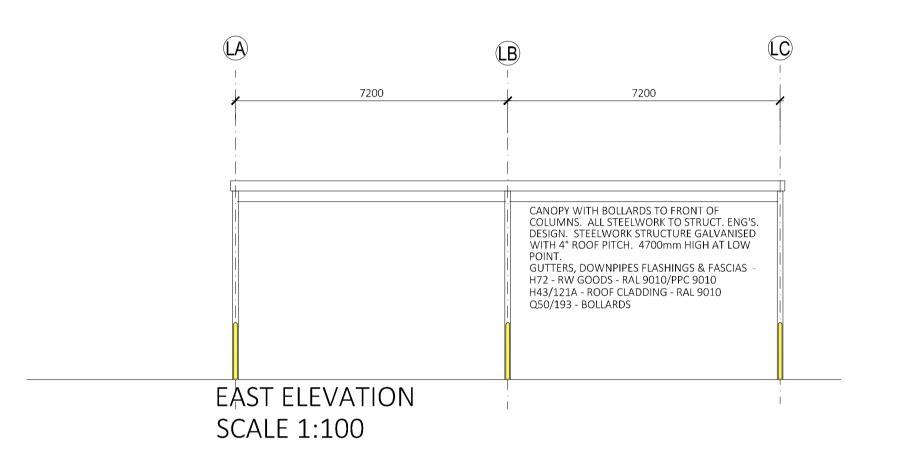

SECTION 1-1 THRU SERVICE YARD CANOPY SCALE 1:20

PLAN - SERVICE YARD CANOPY SCALE 1:100

DETAILS SCALE 1:10