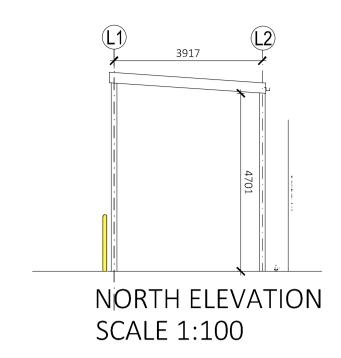

SECTION 1-1 THRU SERVICE YARD CANOPY SCALE 1:20

PLAN - SERVICE YARD CANOPY SCALE 1:100

DETAILS SCALE 1:10