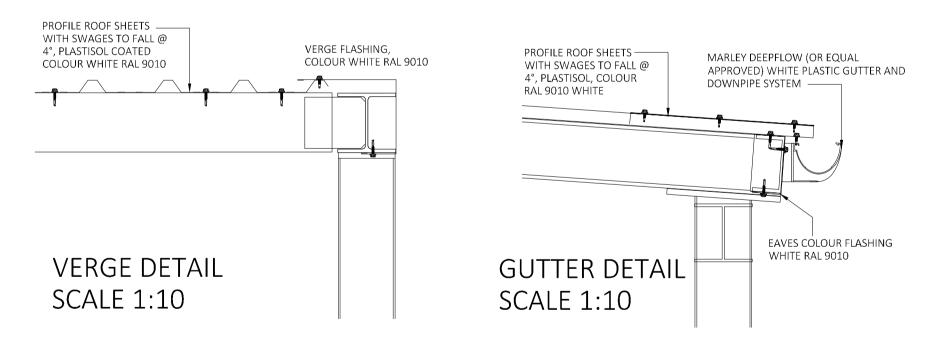

SECTION 1-1 THRU SERVICE YARD CANOPY SCALE 1:20

PLAN - SERVICE YARD CANOPY SCALE 1:100

DETAILS SCALE 1:10