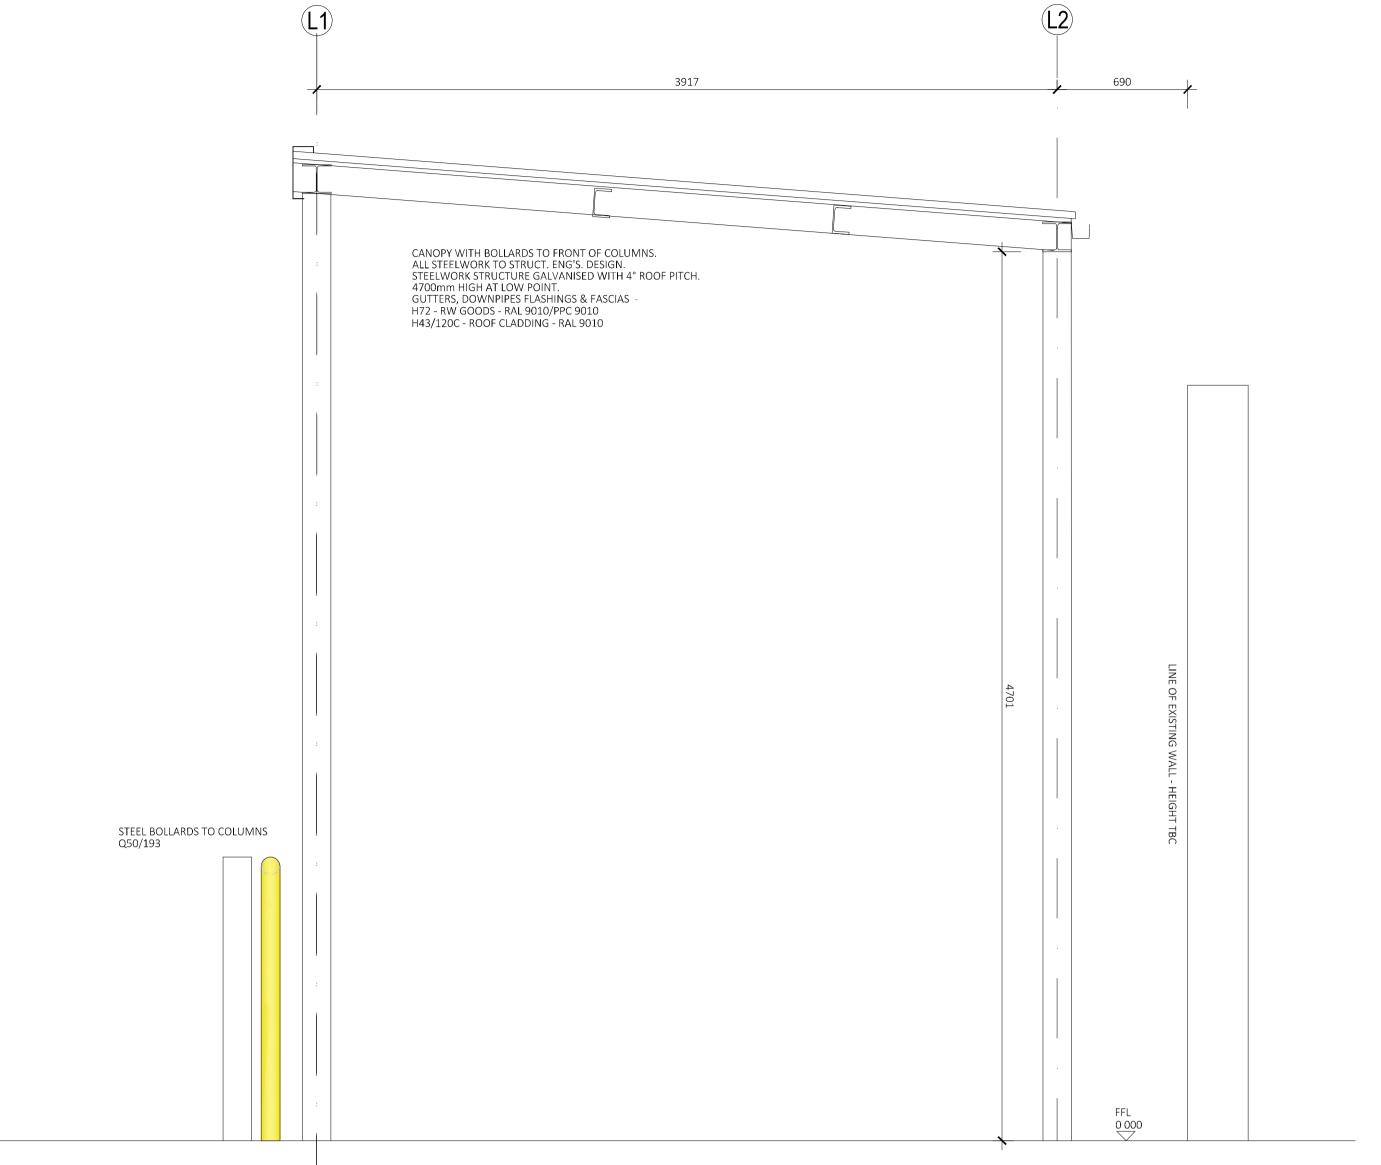

SECTION 1-1 THRU SERVICE YARD CANOPY SCALE 1:20

PLAN - SERVICE YARD CANOPY SCALE 1:100

DETAILS SCALE 1:10