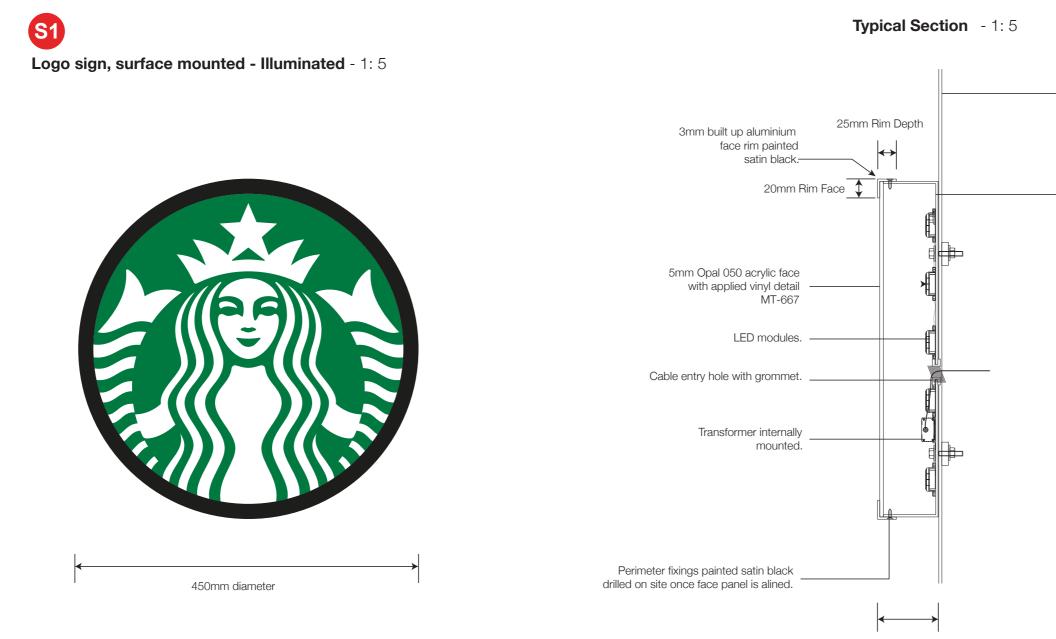

80mm O/A Depth

\*Wall fixings site specific to suit fascia.

- Aluminium fascia tray

2mm built up aluminium backtray painted satin black RAL9005 externally, & white internally.

| Client Cobra Coffee/STARBUCKS                                                                                                |            |                    |            |                  |
|------------------------------------------------------------------------------------------------------------------------------|------------|--------------------|------------|------------------|
| Address 145-147 High Street<br>Rickmansworth<br>WD3 1AR                                                                      |            |                    |            |                  |
| Drawing Revision 003-800-K2P52033-PP 01 A                                                                                    |            |                    |            |                  |
| SCALE<br>1:5                                                                                                                 | SHEET SIZE | drawn<br><b>GW</b> | снкр<br>GT | DATE<br>18/05/21 |
| Key2 Group<br>Unit C4,<br>Hazleton Interchange<br>Lakesmere Road<br>Horndean<br>PO8 9JU© 08450 55 44 33<br>© info@key2uk.com |            |                    |            |                  |