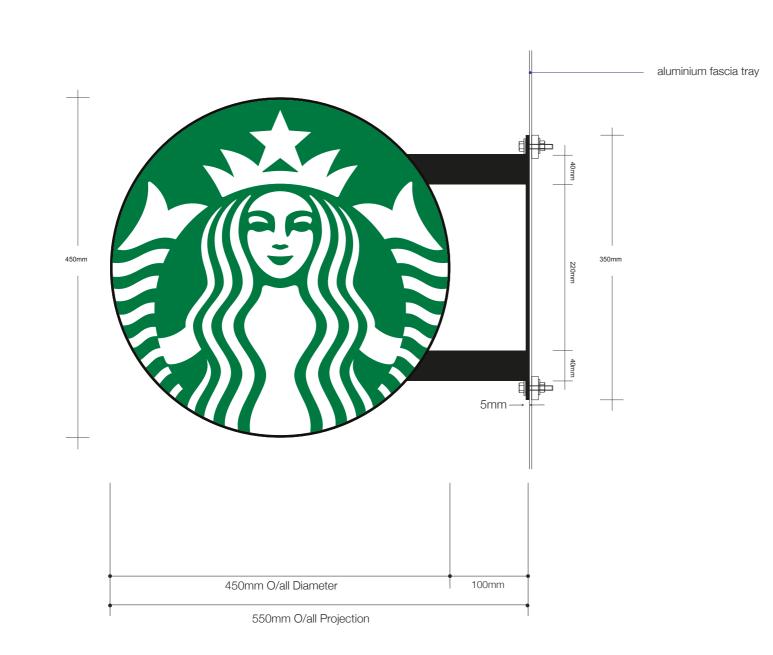

## Non-Illuminated Projecting Sign

Fabricated aluminium carcass with welded aluminium box section arms and welded fixing plate, finished satin black RAL9005. 3mm white acrylic face panels with green translucent (MT-667) siren decal applied both sides, face panels held in place with plastic F trim.

\*Fixing bolts TBC - subject to site survey/at discretion of install crew.

Self tapping screws installed on site to set correct panel alignment, heads painted black to match.

| Client Cobra Coffee/STARBUCKS                                                                                              |                  |             |          |                  |
|----------------------------------------------------------------------------------------------------------------------------|------------------|-------------|----------|------------------|
| Address 145-147 High Street<br>Rickmansworth<br>WD3 1AR                                                                    |                  |             |          |                  |
| Drawing Revision 003-800-K2P52033-PP 01 A                                                                                  |                  |             |          |                  |
| scale<br>1:5                                                                                                               | SHEET SIZE<br>A3 | drawn<br>GW | СНКД<br> | DATE<br>18/05/21 |
| Key2 GroupUnit C4,<br>Hazleton InterchangeC08450 55 44 33Lakesmere Road<br>Horndean©info@key2uk.comPO8 9JU🕞 www.key2uk.com |                  |             |          |                  |