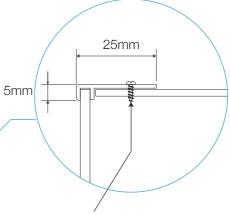

## Non-Illuminated Projecting Sign

Fabricated aluminium carcass with welded aluminium box section arms and welded fixing plate, finished satin black RAL9005. 3mm white acrylic face panels with green translucent (MT-667) siren decal applied both sides, face panels held in place with plastic F trim.

\*Fixing bolts TBC - subject to site survey/at discretion of install crew.

Self tapping screws installed on site to set correct panel alignment, heads painted black to match.

| Client Cobra Coffee/STARBUCKS                                                                                              |                  |             |          |                  |
|----------------------------------------------------------------------------------------------------------------------------|------------------|-------------|----------|------------------|
| Address 145-147 High Street<br>Rickmansworth<br>WD3 1AR                                                                    |                  |             |          |                  |
| Drawing Revision 003-800-K2P52033-PP 01 A                                                                                  |                  |             |          |                  |
| scale<br>1:5                                                                                                               | SHEET SIZE<br>A3 | drawn<br>GW | СНКД<br> | DATE<br>18/05/21 |
| Key2 GroupUnit C4,<br>Hazleton InterchangeC08450 55 44 33Lakesmere Road<br>Horndean©info@key2uk.comPO8 9JU🕞 www.key2uk.com |                  |             |          |                  |