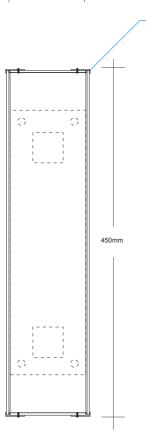

## Non-Illuminated Projecting Sign

Fabricated aluminium carcass with welded aluminium box section arms and welded fixing plate, finished satin black RAL9005. 3mm white acrylic face panels with green translucent (MT-667) siren decal applied both sides, face panels held in place with plastic F trim.