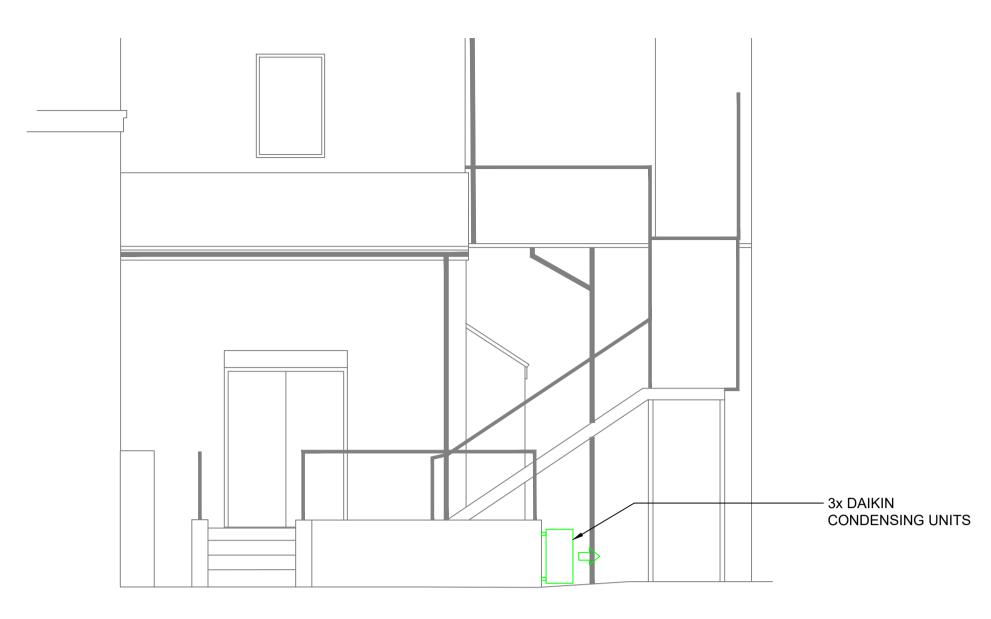

**REAR ELEVATION** 

ALL RIGHTS RESERVED: THE COPYRIGHT OF THIS DRAWING IS WITH ECO CLIMATE CONTROL Ltd. NO PART OF THIS DRAWING MAY BE REPRODUCED, STORED WITHIN A RETRIEVAL SYSTEM, OR TRANSMITTED TO OTHER PARTIES, WITHOUT PRIOR WRITTEN CONFIRMATION FROM ECO CLIMATE CONTROL Ltd. THIS DRAWING IS OFFERED ONLY FOR THE PURPOSE OF THE SERVICES INTENDED. ALL LEVELS AND DIMENSIONS ARE TO BE VERIFIED ON-SITE BEFORE COMMENCEMENT OF WORKS; PLEASE NOTIFY THE ORIGINATORS OF THIS DRAWING SHOULD DIFFERENCES BE NOTED. ALL DIMENSIONS ARE IN MILLIMETERS (mm) UNLESS STATED OTHERWISE. DO NOT SCALE FROM THIS DRAWING.

| A/C Schedule |        |            |                       |                  |                        |  |  |  |
|--------------|--------|------------|-----------------------|------------------|------------------------|--|--|--|
| Ref          | Make   | Model      | Location              | Туре             | Electrical Requirement |  |  |  |
| FC1          | Daikin | FCAG71A    | Customer seating area | Ceiling Cassette | Interconnecting        |  |  |  |
| FC2          | Daikin | FCAG71A    | Customer seating area | Ceiling Cassette | Interconnecting        |  |  |  |
| FC2          | Daikin | FCAG125A   | Customer seating area | Ceiling Cassette | Interconnecting        |  |  |  |
| CU1          | Daikin | AZAS71MV1  | External unit         | Condenser        | 1ph 32A                |  |  |  |
| CU2          | Daikin | AZAS71MV1  | External unit         | Condenser        | 1ph 32A                |  |  |  |
| CU3          | Daikin | AZAS125MV1 | External unit         | Condenser        | 1ph 32A                |  |  |  |