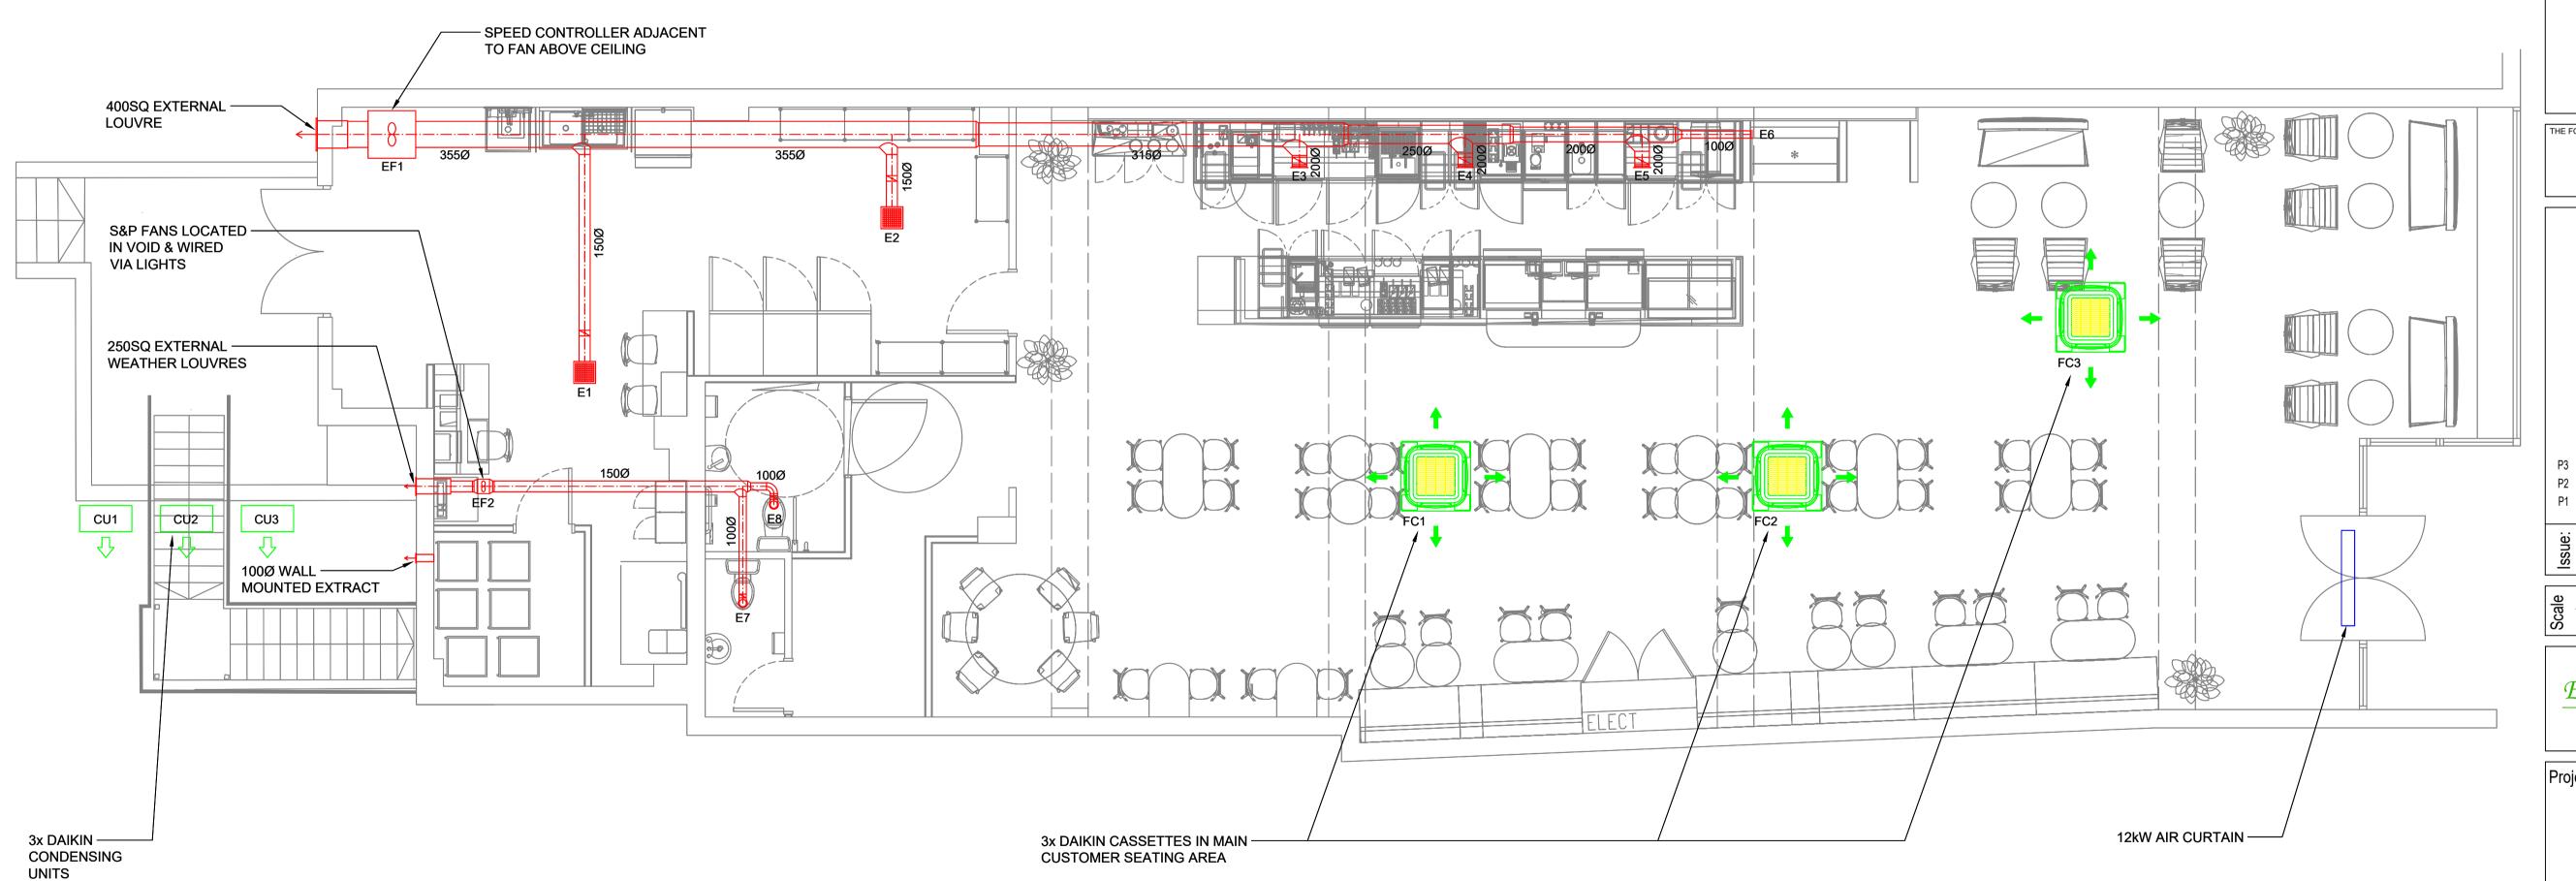

| A/C Schedule |        |            |                       |                  |                        |  |  |  |
|--------------|--------|------------|-----------------------|------------------|------------------------|--|--|--|
| Ref          | Make   | Model      | Location              | Туре             | Electrical Requirement |  |  |  |
| FC1          | Daikin | FCAG71A    | Customer seating area | Ceiling Cassette | Interconnecting        |  |  |  |
| FC2          | Daikin | FCAG71A    | Customer seating area | Ceiling Cassette | Interconnecting        |  |  |  |
| FC2          | Daikin | FCAG125A   | Customer seating area | Ceiling Cassette | Interconnecting        |  |  |  |
| CU1          | Daikin | AZAS71MV1  | External unit         | Condenser        | 1ph 32A                |  |  |  |
| CU2          | Daikin | AZAS71MV1  | External unit         | Condenser        | 1ph 32A                |  |  |  |
| CU3          | Daikin | AZAS125MV1 | External unit         | Condenser        | 1ph 32A                |  |  |  |

## Fan Schedule

| Ref | Make          | Model                     | Function              | Location              | Controller | Electrical Req' |
|-----|---------------|---------------------------|-----------------------|-----------------------|------------|-----------------|
| EF1 | Soler & Palau | 355Dia mixed flow in-line | Back of House Extract | Void above staff room | SP5010     | TBC             |
| EF2 | Soler & Palau | 150Dia mixed flow in-line | W.C Extract           | Void above Dis W.C    | N/A        | TBC             |

## Extract Grille Schedule

| Ref | Туре                     | Size  |
|-----|--------------------------|-------|
| E1  | Advanced Air GC Eggcrate | 300SQ |
| E2  | Advanced Air GC Eggcrate | 300SQ |
| E3  | Advanced Air ALG Grille  | 200Ø  |
| E4  | Advanced Air ALG Grille  | 200Ø  |
| E5  | Advanced Air ALG Grille  | 200Ø  |
| E6  | Air Valve                | 100Ø  |
| E7  | Air Valve                | 100Ø  |
| E8  | Air Valve                | 100Ø  |