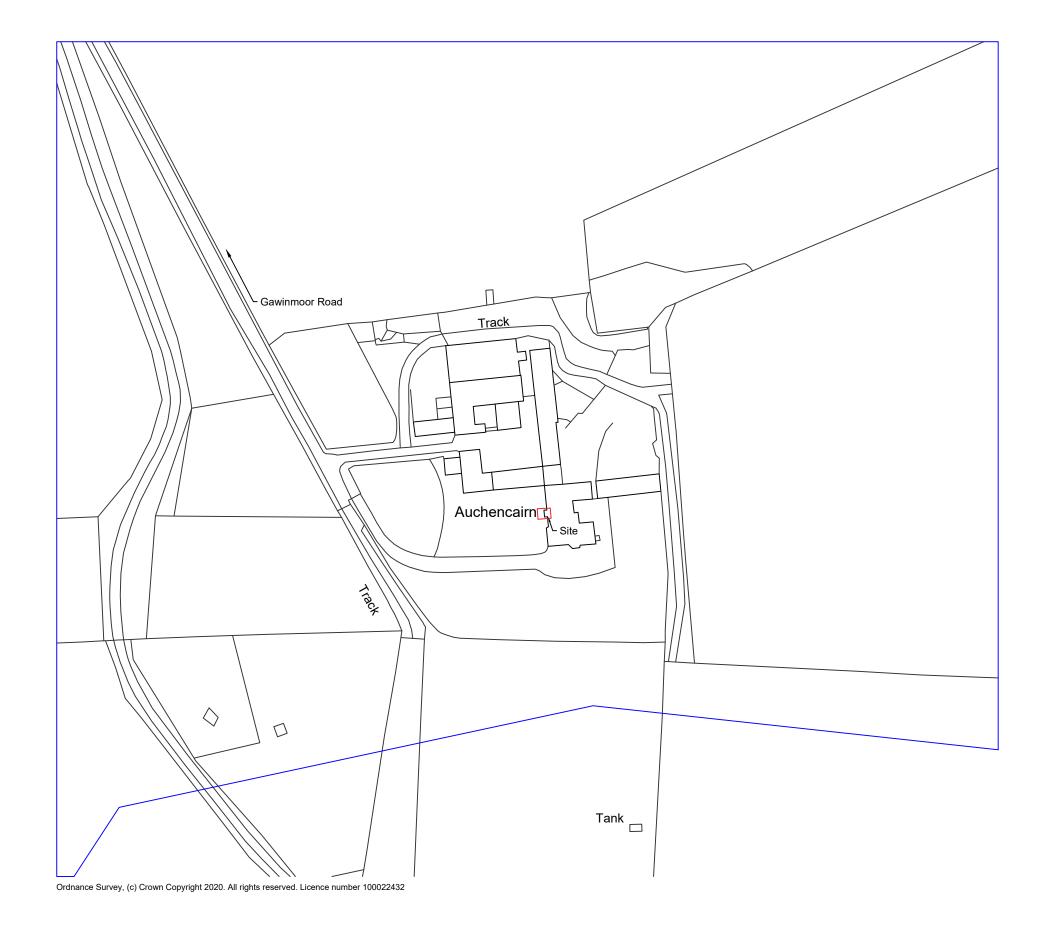

1 BLOCK PLAN

0 50m 200m 4m 25m 100m

**SCALE 1:1250** 

## **REVISIONS**

REV NOTE / DRAWN BY

DATE

| PROJECT NAME      |            |                |          |
|-------------------|------------|----------------|----------|
| Auchencairr       | า          |                |          |
| Farmhouse         | •          |                |          |
| CLIENT NAME       |            |                |          |
| Mr. lan Maclellan |            |                |          |
|                   |            |                |          |
| DRAWING TITLE     |            |                |          |
| Block Plan        |            |                |          |
| DRAWING STATUS    |            |                |          |
| Information       |            |                |          |
| SCALE             |            | DRAWING NUMBER | REVISION |
| 1:1250@A3         |            | 454833-LOC-02  | *        |
| DRAWN BY          | CHECKED BY | DATE           |          |
| DC                | **         | Mar 2020       |          |