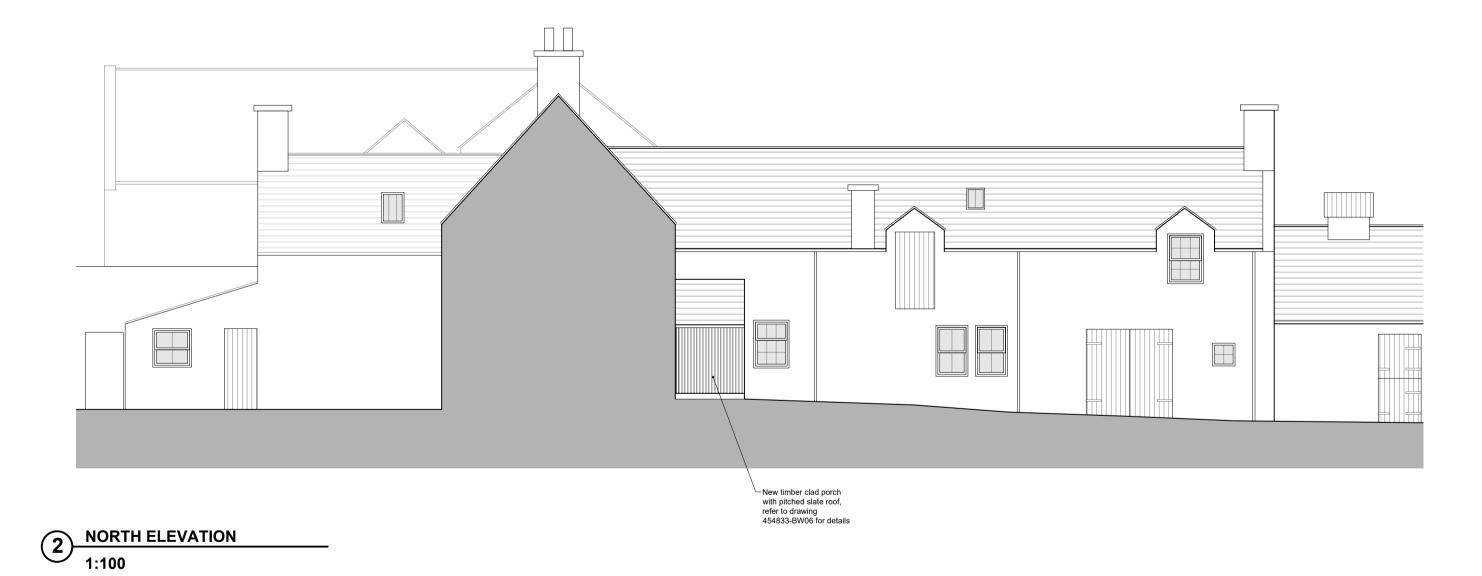

New States did posts with placed states of states.

WEST ELEVATION
1:100

4 EAST ELEVATION
1:100

| PROJECT NAME               |            |                |    |
|----------------------------|------------|----------------|----|
| Auchencairr                | 1          |                |    |
| Farmhouse                  |            |                |    |
| CLIENT NAME                |            |                |    |
| Mr. Ian Macl               | lellan     |                |    |
|                            |            |                |    |
|                            |            |                |    |
| DRAWING TITLE Elevations A | s Proposed |                |    |
|                            | '          |                |    |
| DRAWING STATUS             | 5          |                |    |
| Planning                   |            |                |    |
| SCALE                      |            | DRAWING NUMBER | RE |
| 1:100@A1                   |            | 454833-PL-03   | Α  |
| DRAWN BY                   | CHECKED BY | DATE           |    |
| DC                         | **         | Mar 2020       |    |

NOTES

REVISIONS

REV NOTE / DRAWN BY

A Revised porch design. (CR)

This document and its design content is copyright © and is the property of Savills. It may not be reproduced without their expressed permission. It shall be read in conjunction with all other associated project information including models,