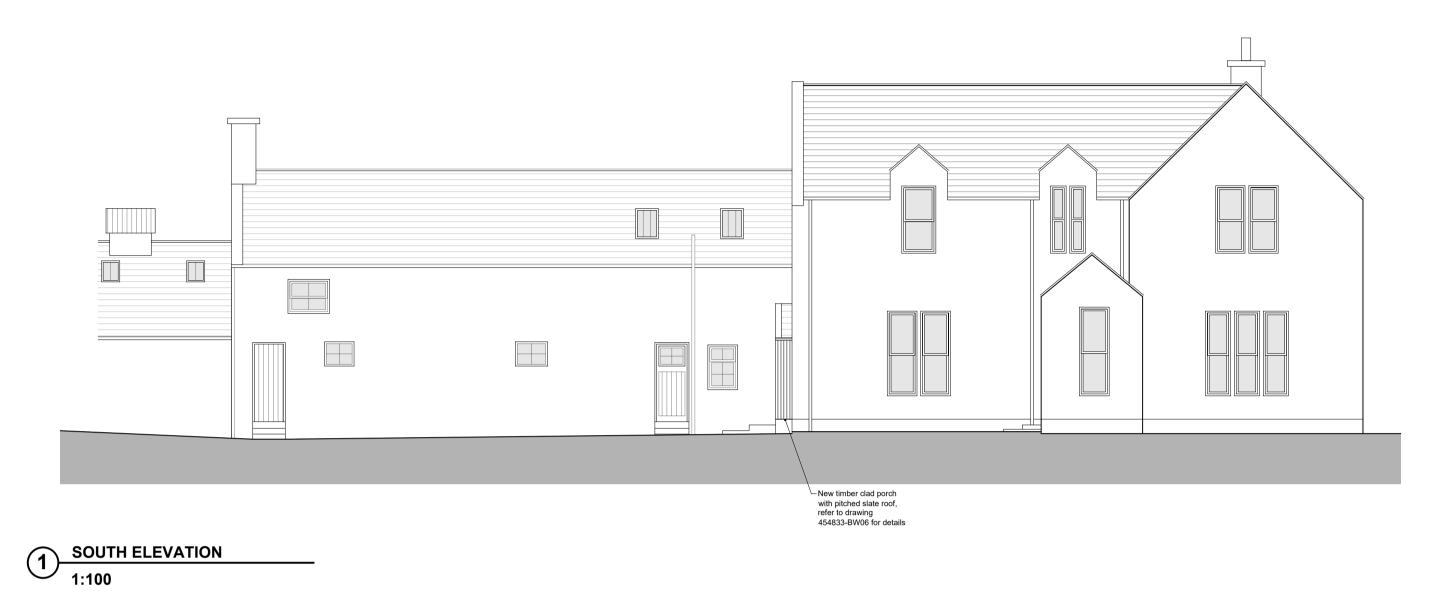

New States did posts with placed states of states.

WEST ELEVATION
1:100

4 EAST ELEVATION
1:100

| PROJECT NAME               |            |                |    |
|----------------------------|------------|----------------|----|
| Auchencairr                | 1          |                |    |
| Farmhouse                  |            |                |    |
| CLIENT NAME                |            |                |    |
| Mr. Ian Macl               | lellan     |                |    |
|                            |            |                |    |
|                            |            |                |    |
| DRAWING TITLE Elevations A | s Proposed |                |    |
|                            | '          |                |    |
| DRAWING STATUS             | 5          |                |    |
| Planning                   |            |                |    |
| SCALE                      |            | DRAWING NUMBER | RE |
| 1:100@A1                   |            | 454833-PL-03   | Α  |
| DRAWN BY                   | CHECKED BY | DATE           |    |
| DC                         | **         | Mar 2020       |    |

NOTES

REVISIONS

REV NOTE / DRAWN BY

A Revised porch design. (CR)

This document and its design content is copyright © and is the property of Savills. It may not be reproduced without their expressed permission. It shall be read in conjunction with all other associated project information including models,