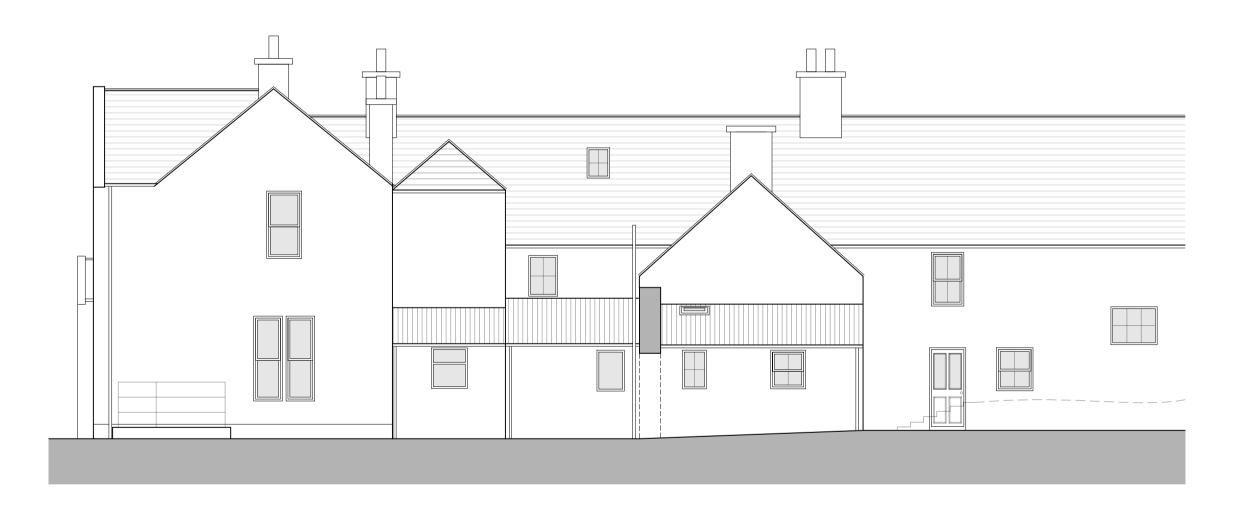

New States did posts with placed states of states.

WEST ELEVATION
1:100

4 EAST ELEVATION
1:100

| PROJECT NAME               |            |                |    |
|----------------------------|------------|----------------|----|
| Auchencairr                | 1          |                |    |
| Farmhouse                  |            |                |    |
| CLIENT NAME                |            |                |    |
| Mr. Ian Macl               | lellan     |                |    |
|                            |            |                |    |
|                            |            |                |    |
| DRAWING TITLE Elevations A | s Proposed |                |    |
|                            | '          |                |    |
| DRAWING STATUS             | 5          |                |    |
| Planning                   |            |                |    |
| SCALE                      |            | DRAWING NUMBER | RE |
| 1:100@A1                   |            | 454833-PL-03   | Α  |
| DRAWN BY                   | CHECKED BY | DATE           |    |
| DC                         | **         | Mar 2020       |    |